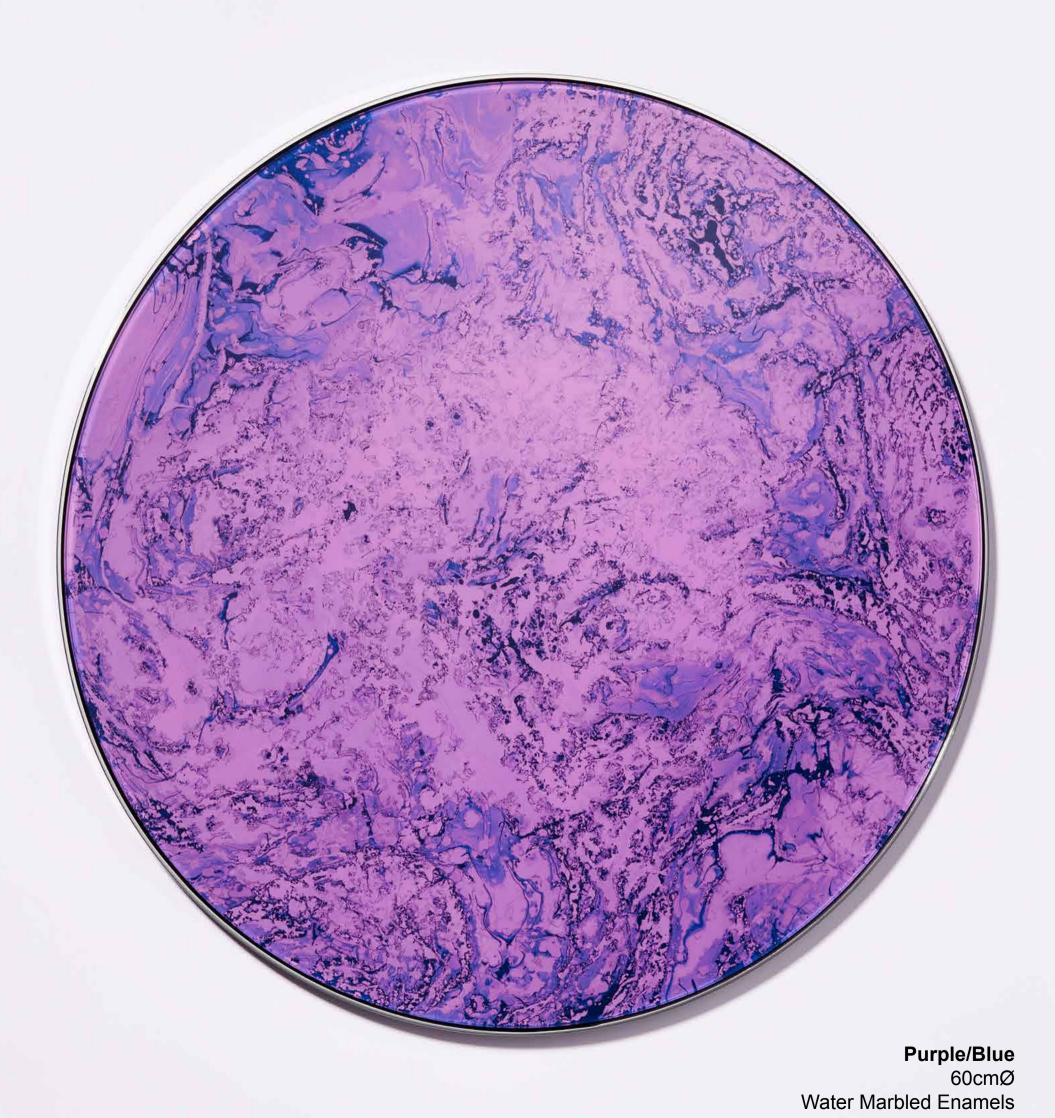

60cmØ 12 Karat white gold leaf

Yellow/Pink 60cmØ 23 Karat gold leaf

Nothing 55cm x 75cm Bent Glass/12 Karat white gold leaf

Water marbled side table 40cmØ x 50cmH Water Marbled Glass, Enamels, Aluminium

Water marbled coffee table 90cmL x 45cmW x 40cmH Water Marbled Glass, Enamels, Aluminium