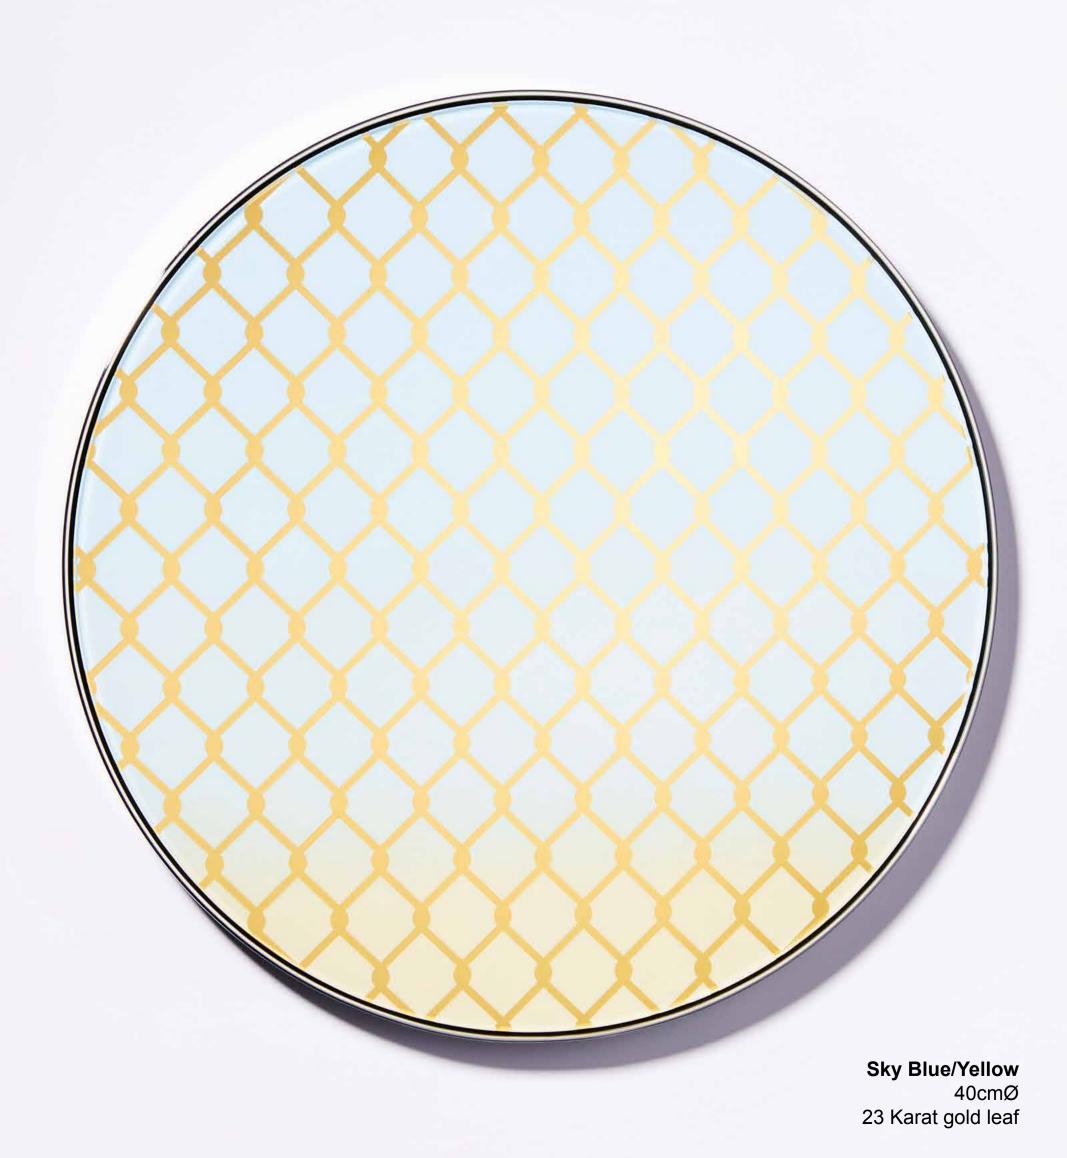

Light Blue/Orange 20cmØ 12 Karat white gold leaf

Mint Green/Dusty orange 20cmØ 23 Karat gold leaf

Yellow/Fluro Pink 20cmØ 23 Karat gold leaf

Red/Blue 20cmØ 12 Karat white gold leaf

Blue/Yellow 20cmØ 23 Karat gold leaf