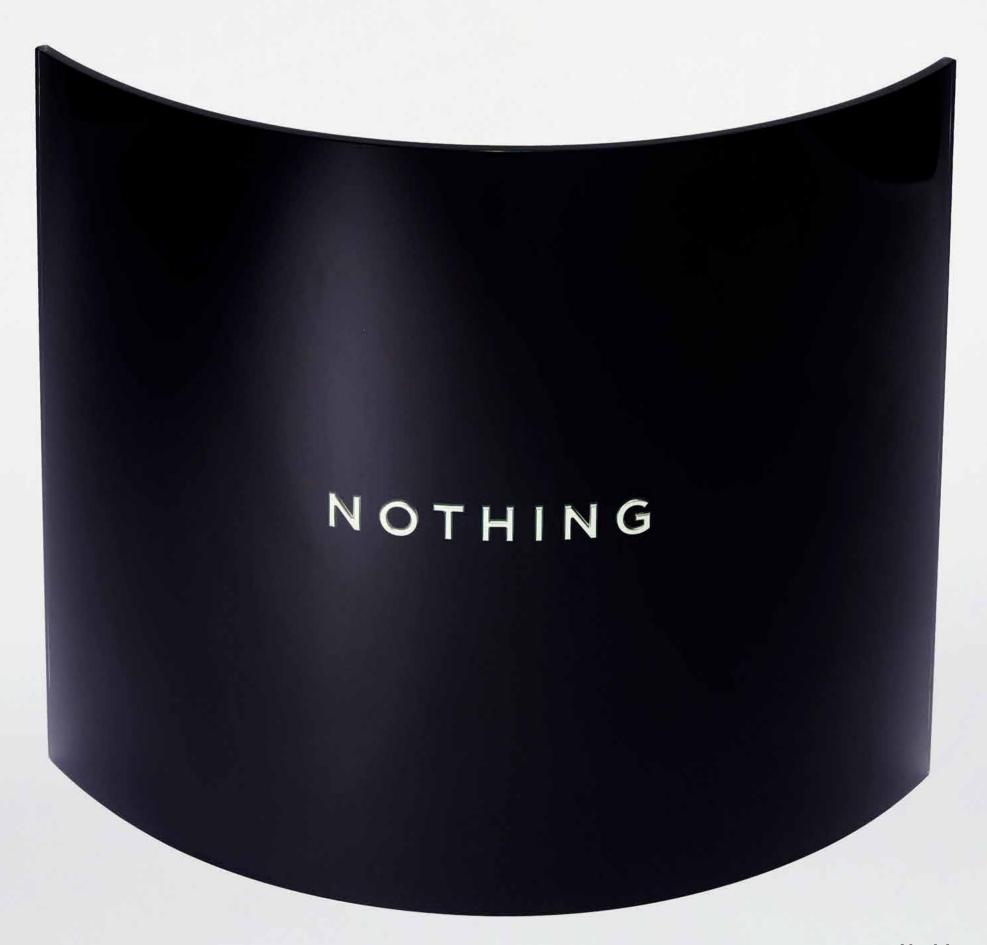

60cmØ 12 Karat white gold leaf

Yellow/Pink 60cmØ 23 Karat gold leaf

Nothing 55cm x 75cm Bent Glass/12 Karat white gold leaf

Water marbled side table 40cmØ x 50cmH Water Marbled Glass, Enamels, Aluminium

Water marbled coffee table 90cmL x 45cmW x 40cmH Water Marbled Glass, Enamels, Aluminium