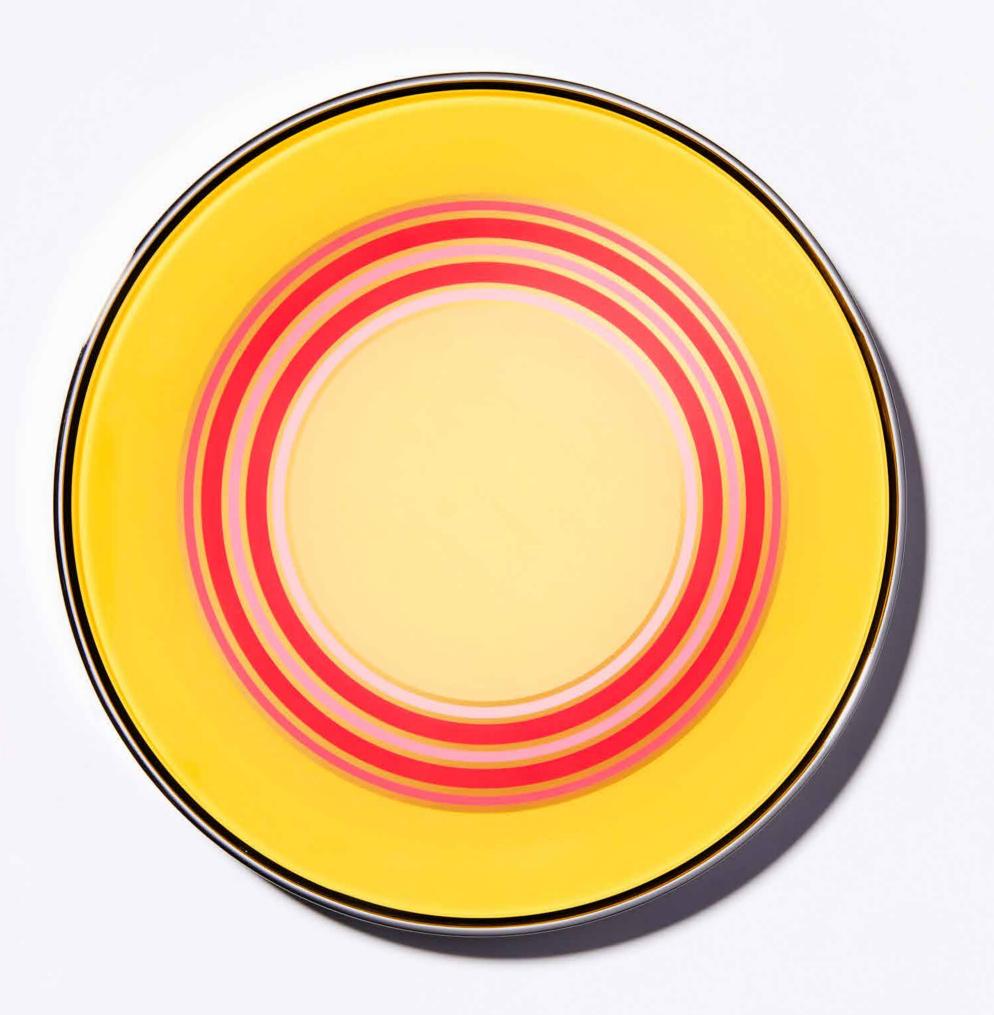

60cmØ 12 Karat white gold leaf

Yellow/Pink 60cmØ 23 Karat gold leaf

Nothing 55cm x 75cm Bent Glass/12 Karat white gold leaf

Water marbled side table 40cmØ x 50cmH Water Marbled Glass, Enamels, Aluminium

Water marbled coffee table 90cmL x 45cmW x 40cmH Water Marbled Glass, Enamels, Aluminium