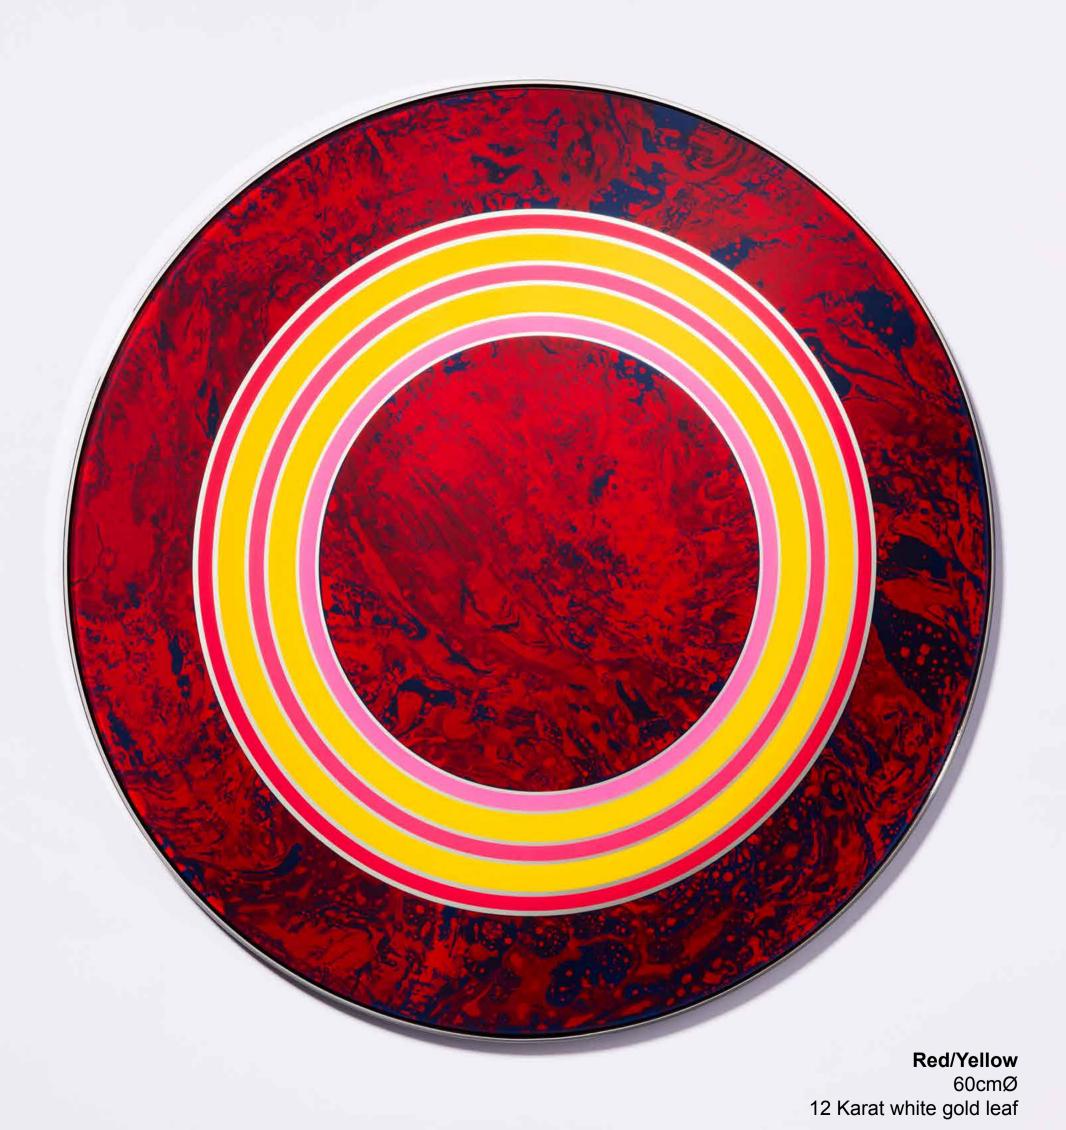

60cmØ 12 Karat white gold leaf

Yellow/Pink 60cmØ 23 Karat gold leaf

Nothing 55cm x 75cm Bent Glass/12 Karat white gold leaf

Water marbled side table 40cmØ x 50cmH Water Marbled Glass, Enamels, Aluminium

Water marbled coffee table 90cmL x 45cmW x 40cmH Water Marbled Glass, Enamels, Aluminium