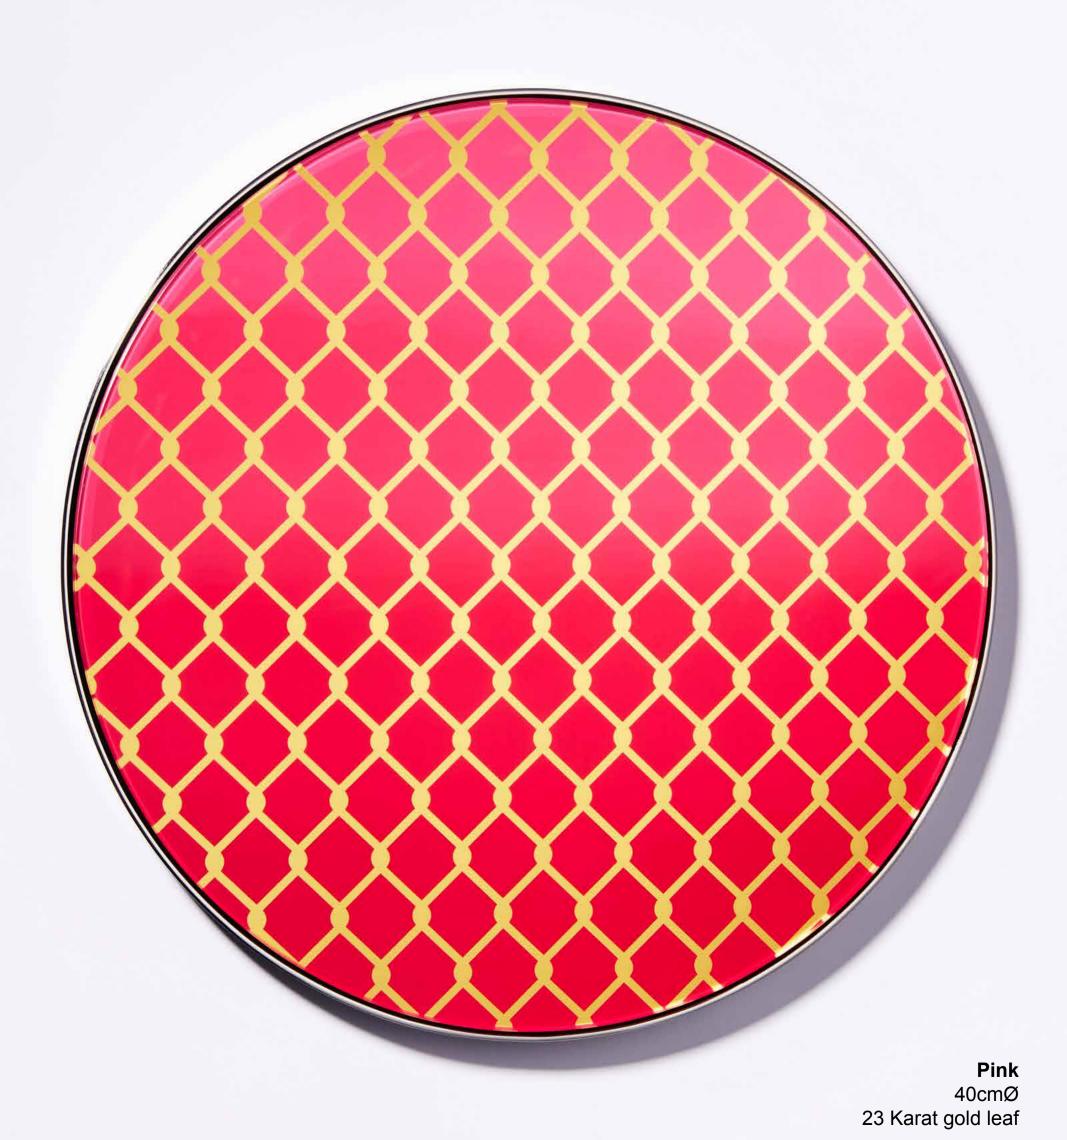

60cmØ 12 Karat white gold leaf

Yellow/Pink 60cmØ 23 Karat gold leaf

Nothing 55cm x 75cm Bent Glass/12 Karat white gold leaf

Water marbled side table 40cmØ x 50cmH Water Marbled Glass, Enamels, Aluminium

Water marbled coffee table 90cmL x 45cmW x 40cmH Water Marbled Glass, Enamels, Aluminium