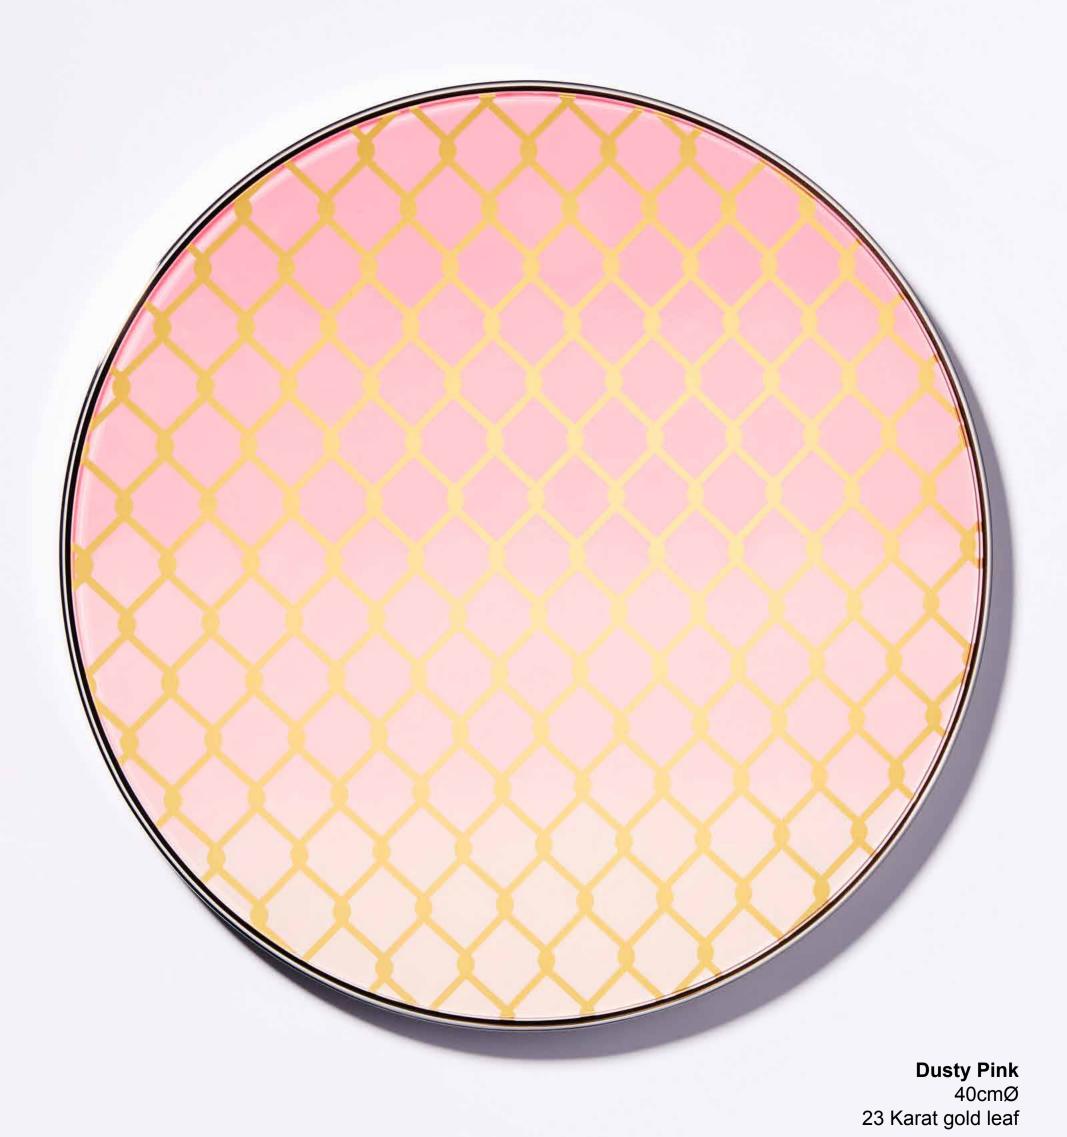

60cmØ 12 Karat white gold leaf

Yellow/Pink 60cmØ 23 Karat gold leaf

Nothing 55cm x 75cm Bent Glass/12 Karat white gold leaf

Water marbled side table 40cmØ x 50cmH Water Marbled Glass, Enamels, Aluminium

Water marbled coffee table 90cmL x 45cmW x 40cmH Water Marbled Glass, Enamels, Aluminium