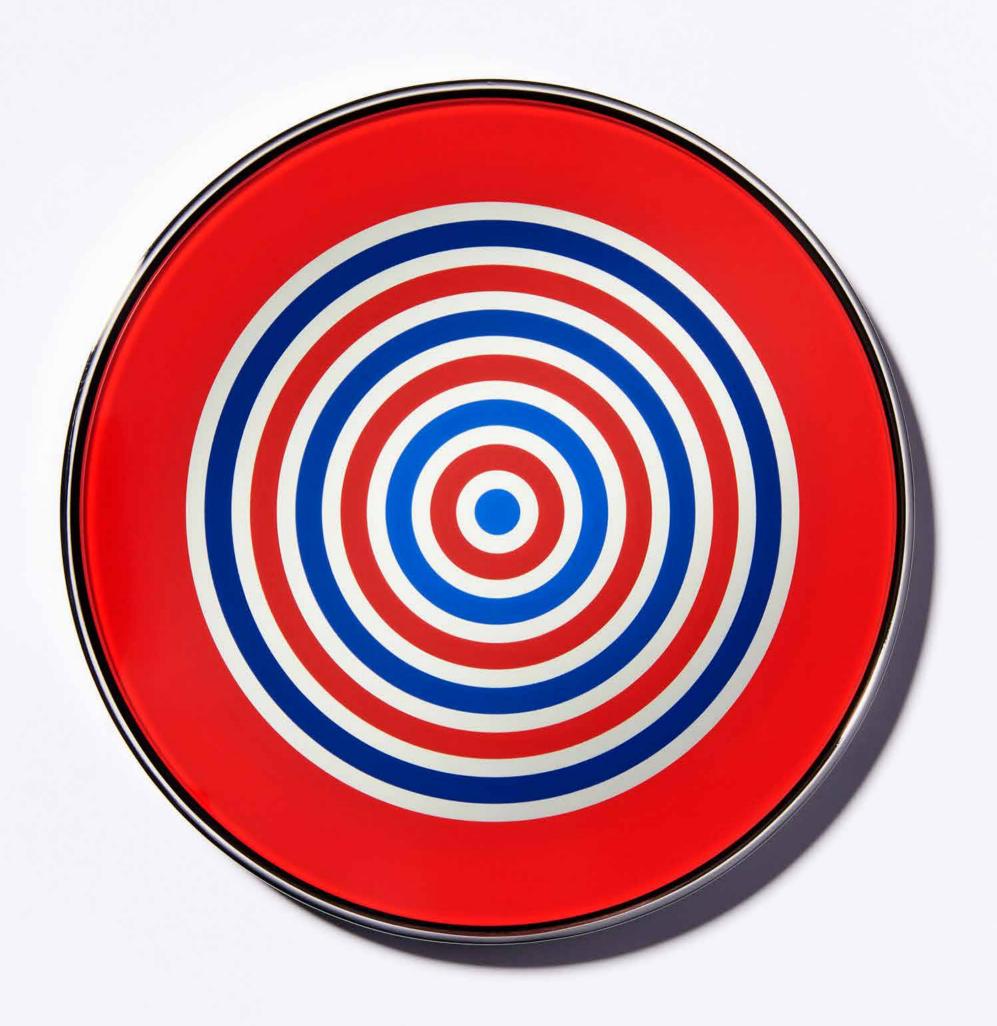

Light Blue/Orange 20cmØ 12 Karat white gold leaf

Mint Green/Dusty orange 20cmØ 23 Karat gold leaf

Yellow/Fluro Pink 20cmØ 23 Karat gold leaf

Red/Blue 20cmØ 12 Karat white gold leaf

Blue/Yellow 20cmØ 23 Karat gold leaf