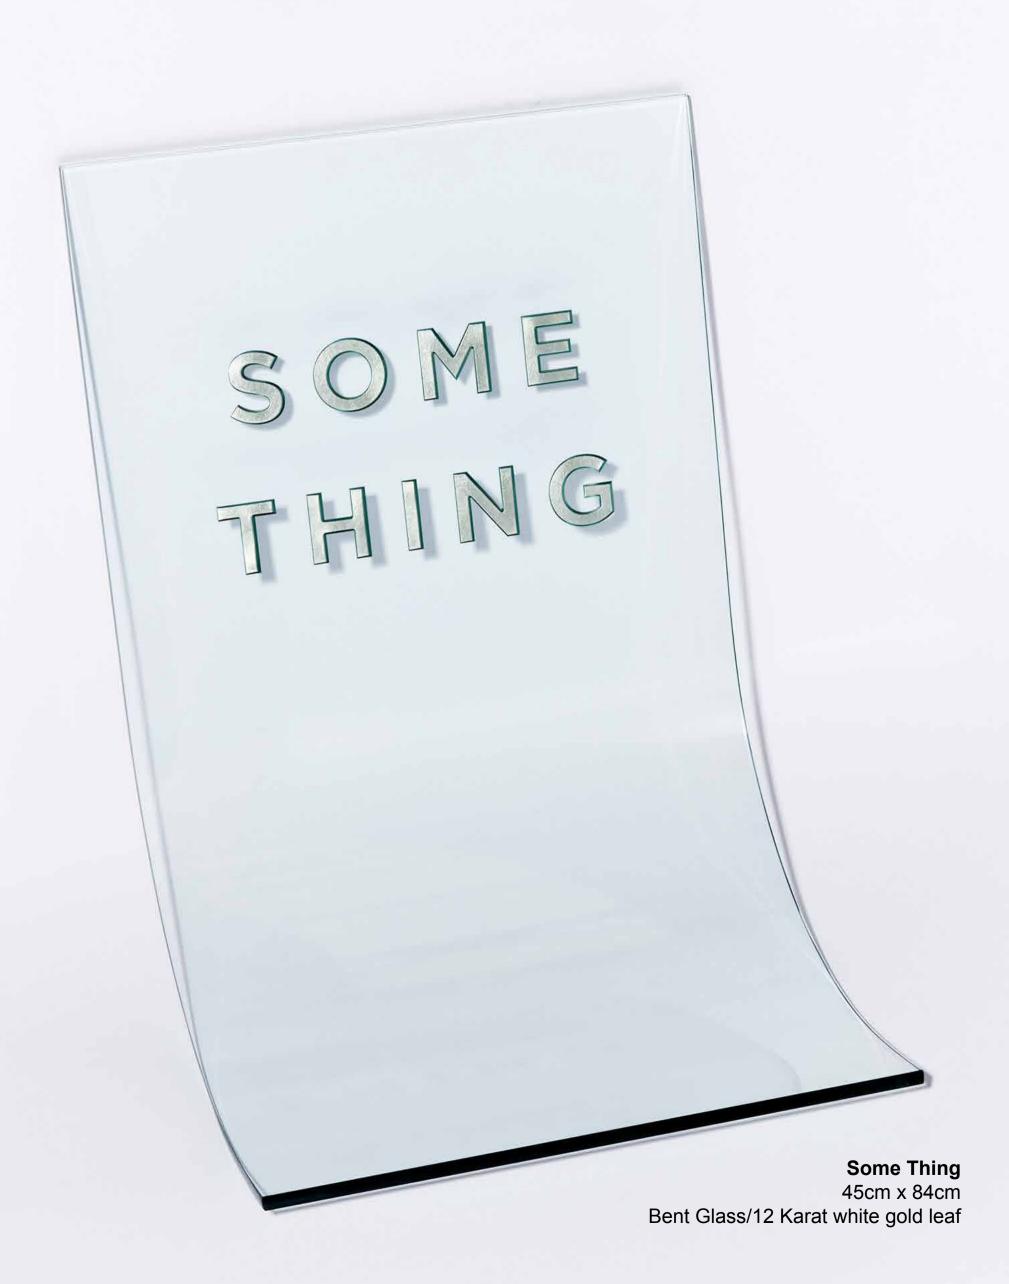

60cmØ 12 Karat white gold leaf

Yellow/Pink 60cmØ 23 Karat gold leaf

Nothing 55cm x 75cm Bent Glass/12 Karat white gold leaf

Water marbled side table 40cmØ x 50cmH Water Marbled Glass, Enamels, Aluminium

Water marbled coffee table 90cmL x 45cmW x 40cmH Water Marbled Glass, Enamels, Aluminium