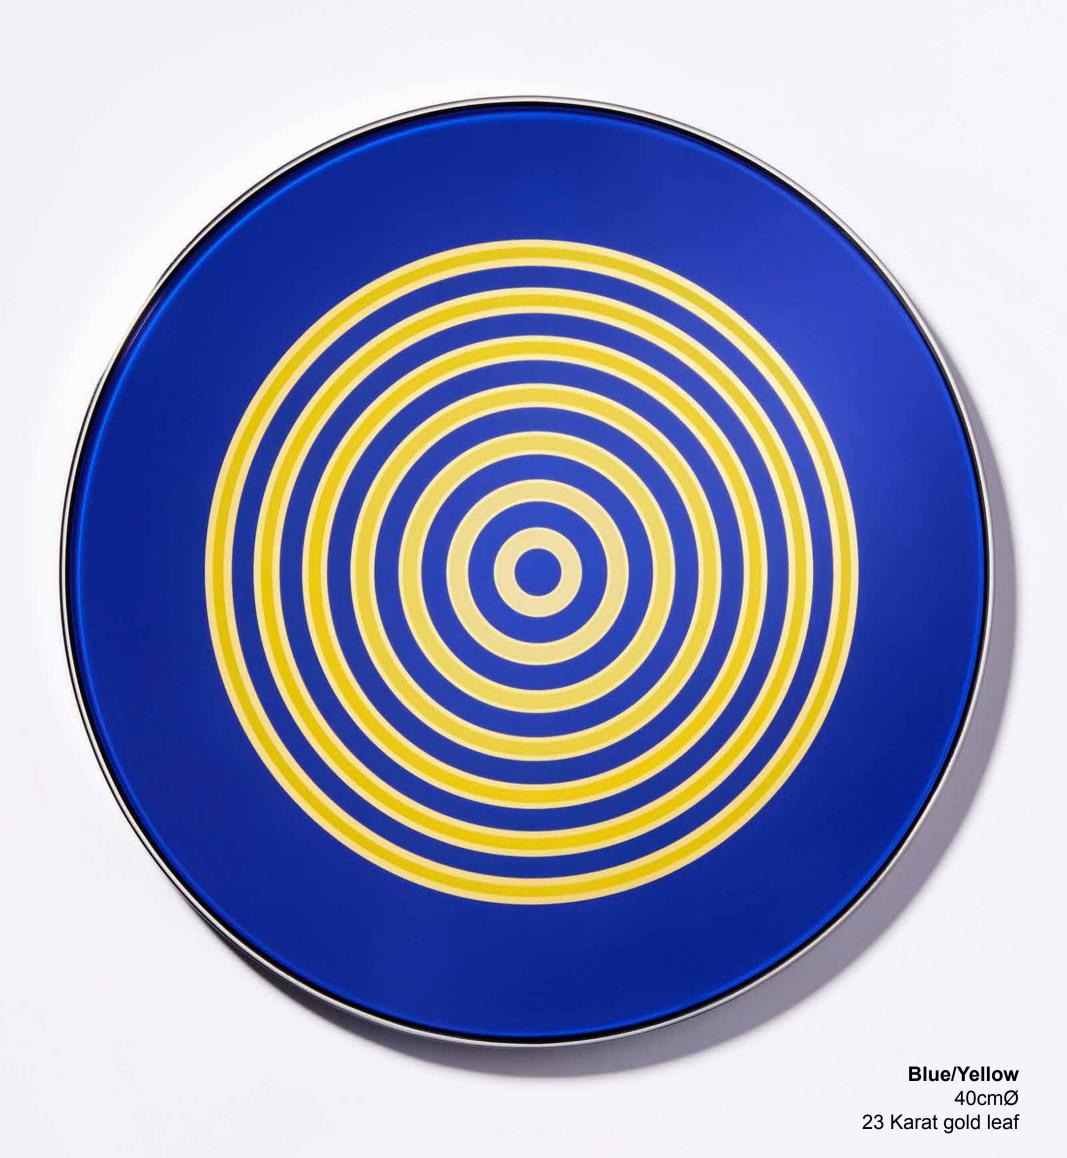

Light Blue/Orange 20cmØ 12 Karat white gold leaf

Mint Green/Dusty orange 20cmØ 23 Karat gold leaf

Yellow/Fluro Pink 20cmØ 23 Karat gold leaf

Red/Blue 20cmØ 12 Karat white gold leaf

Blue/Yellow 20cmØ 23 Karat gold leaf