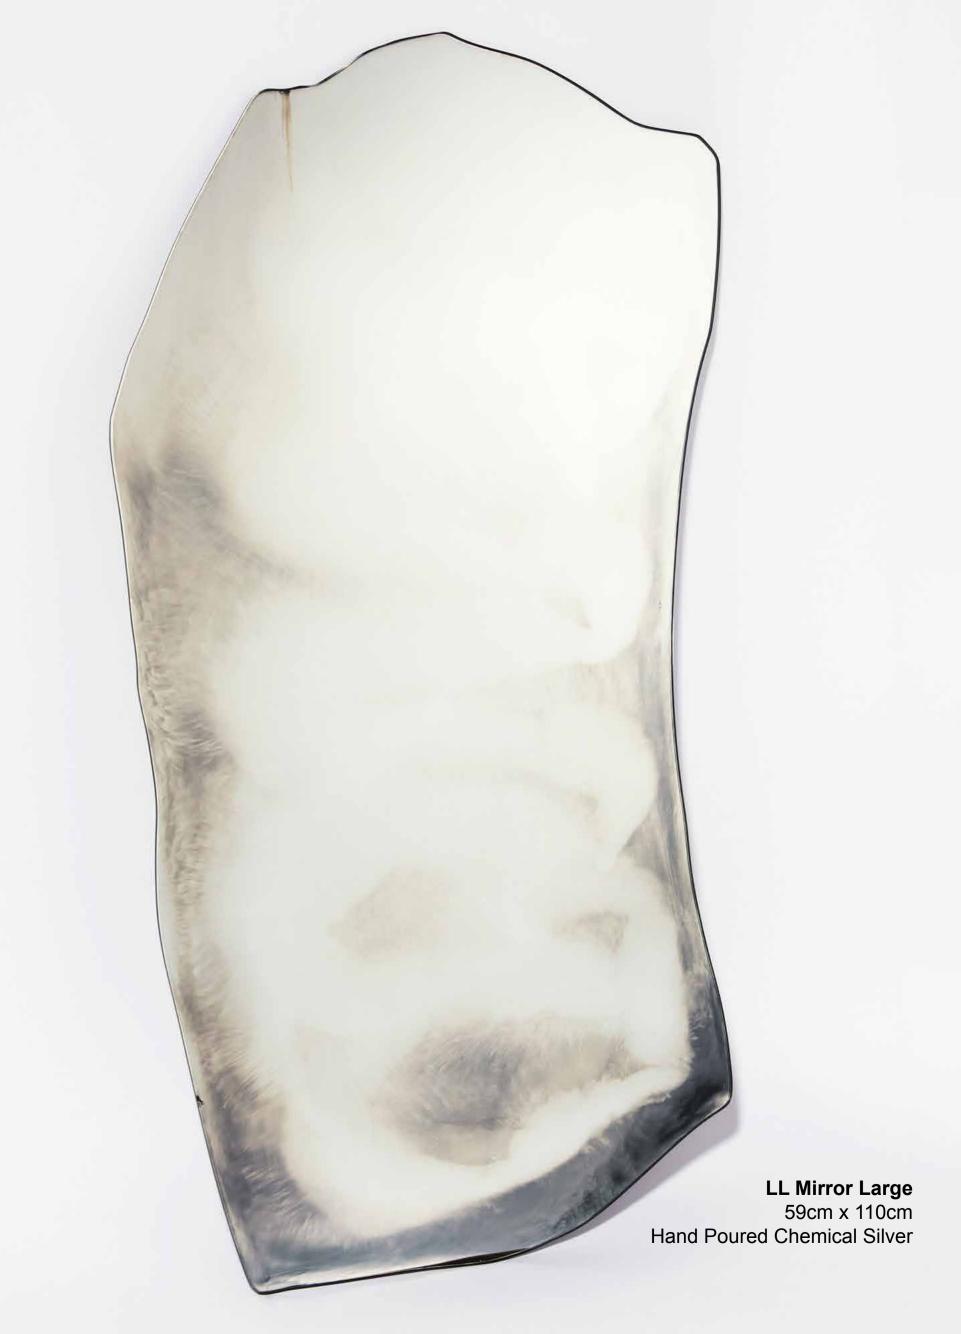

Lynes is interested in exploring random encounters between industrial and natural materials. Highly trained in traditional glass gilding/signwriting techniques, it is that captivating place between pattern formation and mark-making, in these two opposing worlds, that has become fertile ground for Lynes to further develop his material state of mind.