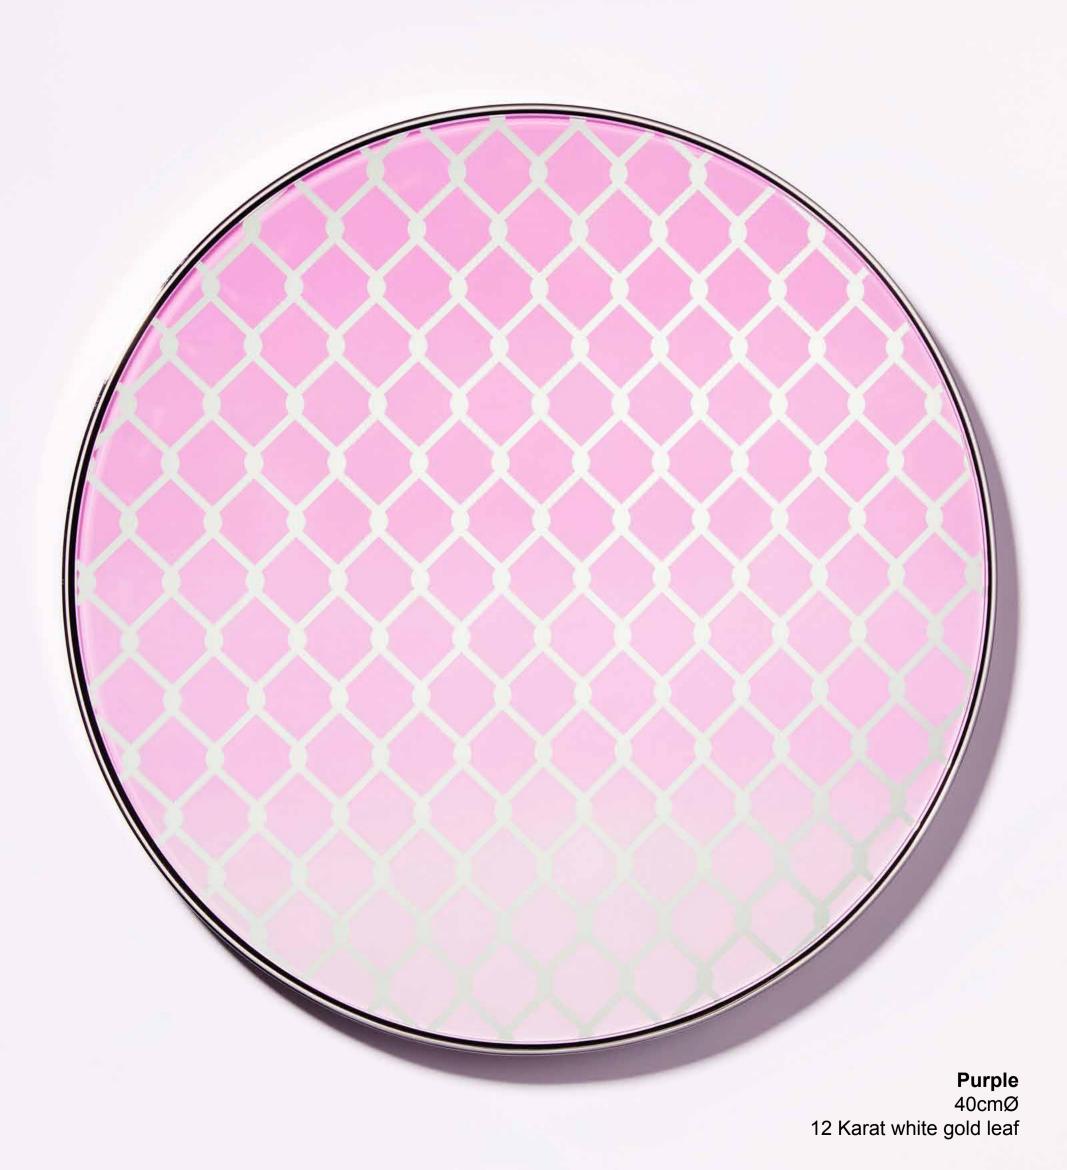

Acid green/Pink 20cmØ 12 Karat white gold leaf

## Turquoise/Red

20cmØ 12 Karat white gold leaf

Process Blue/Pink 20cmØ 12 Karat white gold leaf

Vermillion/Turquoise 20cmØ 23 Karat gold leaf

Vermillion/Turquoise 20cmØ 23 Karat gold leaf

Purple/Yellow 20cmØ 23 Karat gold leaf

Light Blue/Orange 20cmØ 12 Karat white gold leaf

Mint Green/Dusty orange 20cmØ 23 Karat gold leaf

Yellow/Fluro Pink 20cmØ 23 Karat gold leaf

Red/Blue 20cmØ 12 Karat white gold leaf

Blue/Yellow 20cmØ 23 Karat gold leaf