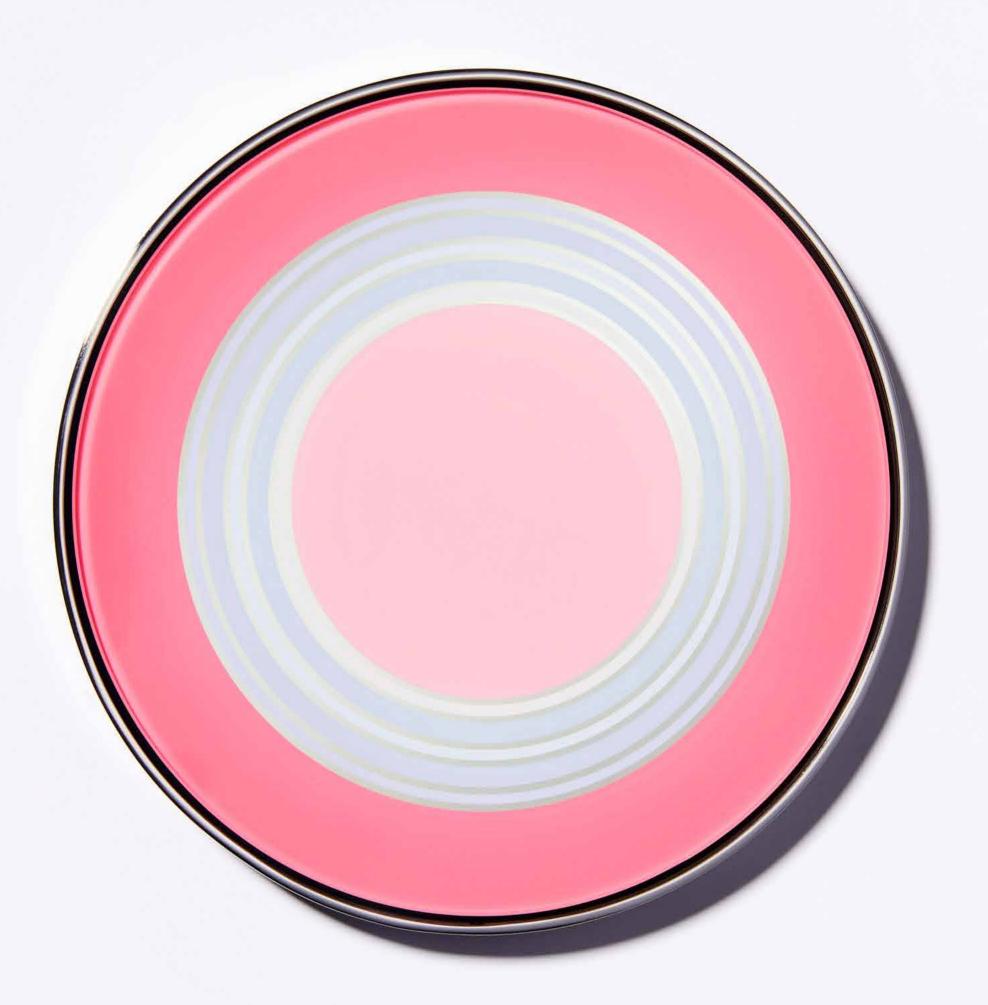

## Turquoise/Red

20cmØ 12 Karat white gold leaf

Process Blue/Pink 20cmØ 12 Karat white gold leaf

Vermillion/Turquoise 20cmØ 23 Karat gold leaf

Vermillion/Turquoise 20cmØ 23 Karat gold leaf

Purple/Yellow 20cmØ 23 Karat gold leaf