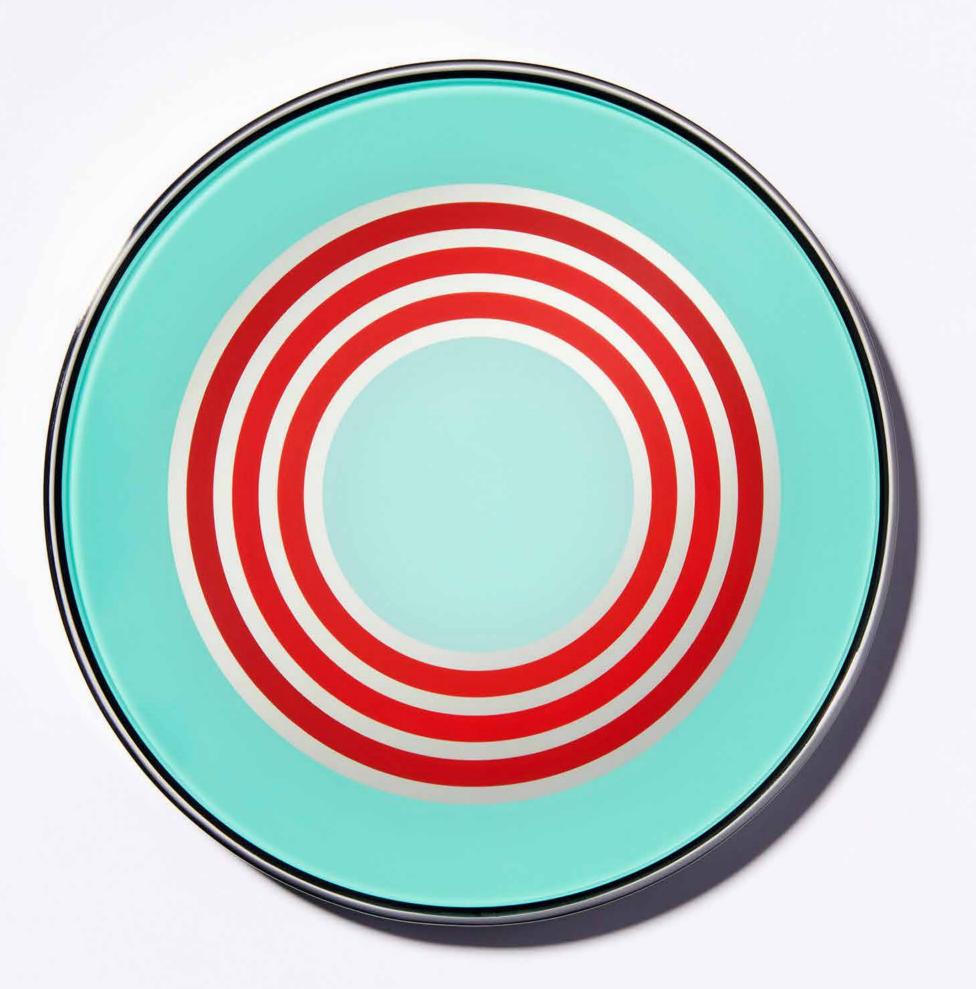

## Turquoise/Red

20cmØ 12 Karat white gold leaf

Process Blue/Pink 20cmØ 12 Karat white gold leaf

Vermillion/Turquoise 20cmØ 23 Karat gold leaf

Vermillion/Turquoise 20cmØ 23 Karat gold leaf

Purple/Yellow 20cmØ 23 Karat gold leaf