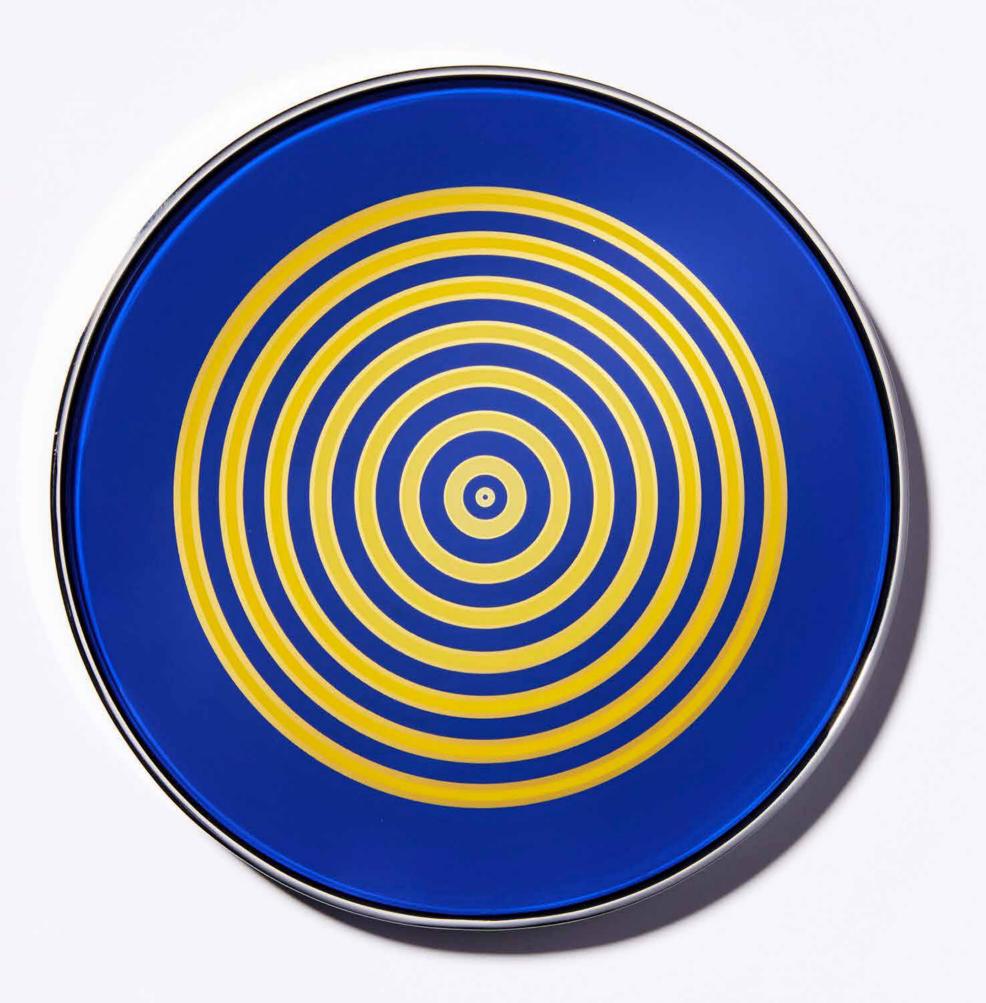

Light Blue/Orange 20cmØ 12 Karat white gold leaf

Mint Green/Dusty orange 20cmØ 23 Karat gold leaf

Yellow/Fluro Pink 20cmØ 23 Karat gold leaf

Red/Blue 20cmØ 12 Karat white gold leaf

Blue/Yellow 20cmØ 23 Karat gold leaf