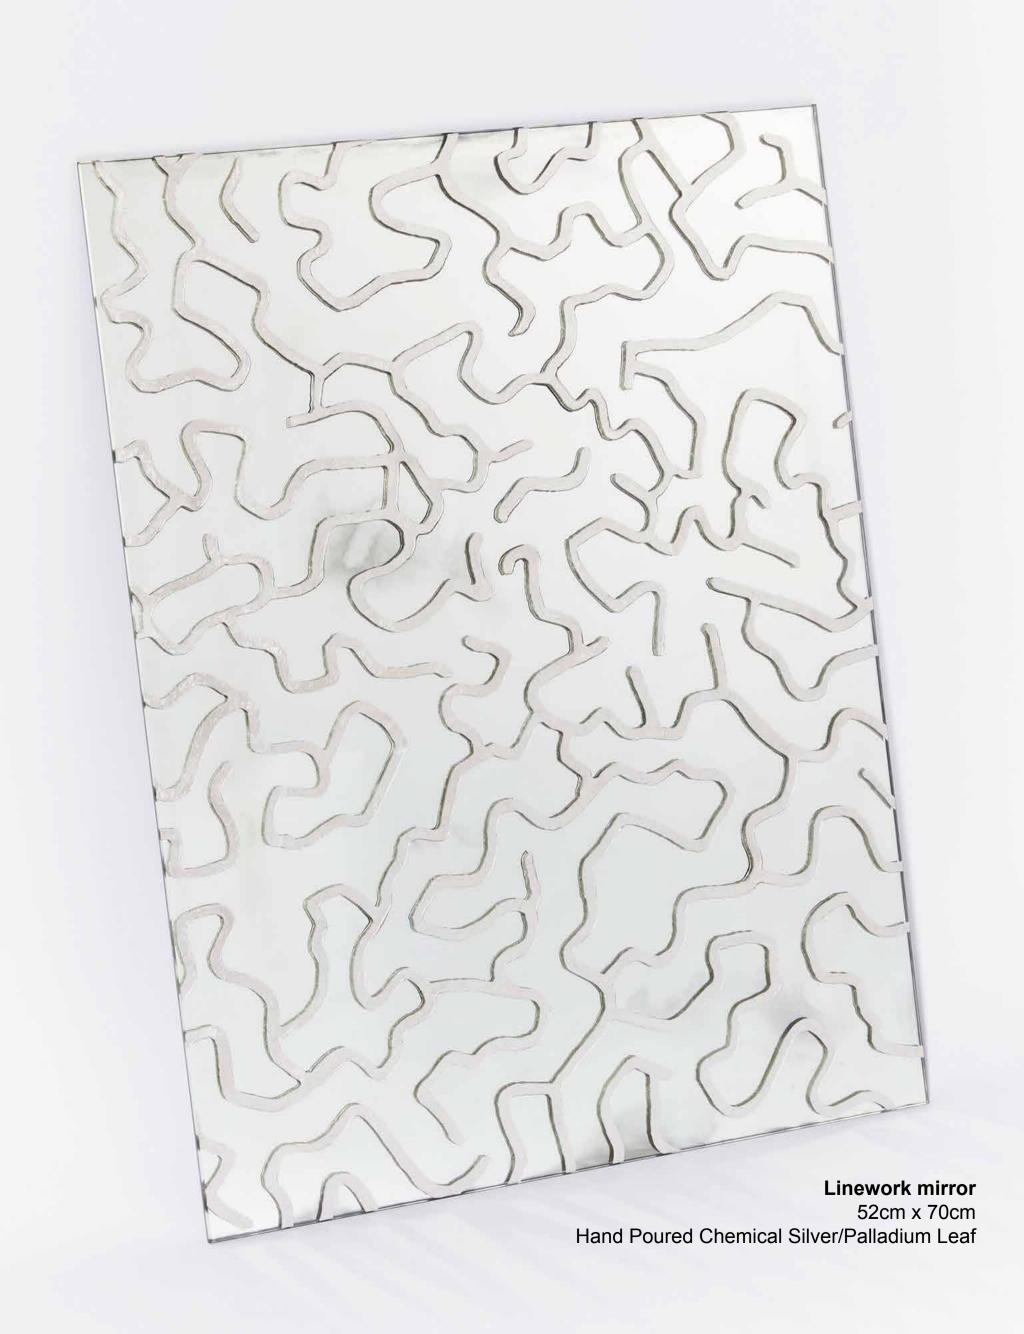

Lynes is interested in exploring random encounters between industrial and natural materials. Highly trained in traditional glass gilding/signwriting techniques, it is that captivating place between pattern formation and mark-making, in these two opposing worlds, that has become fertile ground for Lynes to further develop his material state of mind.