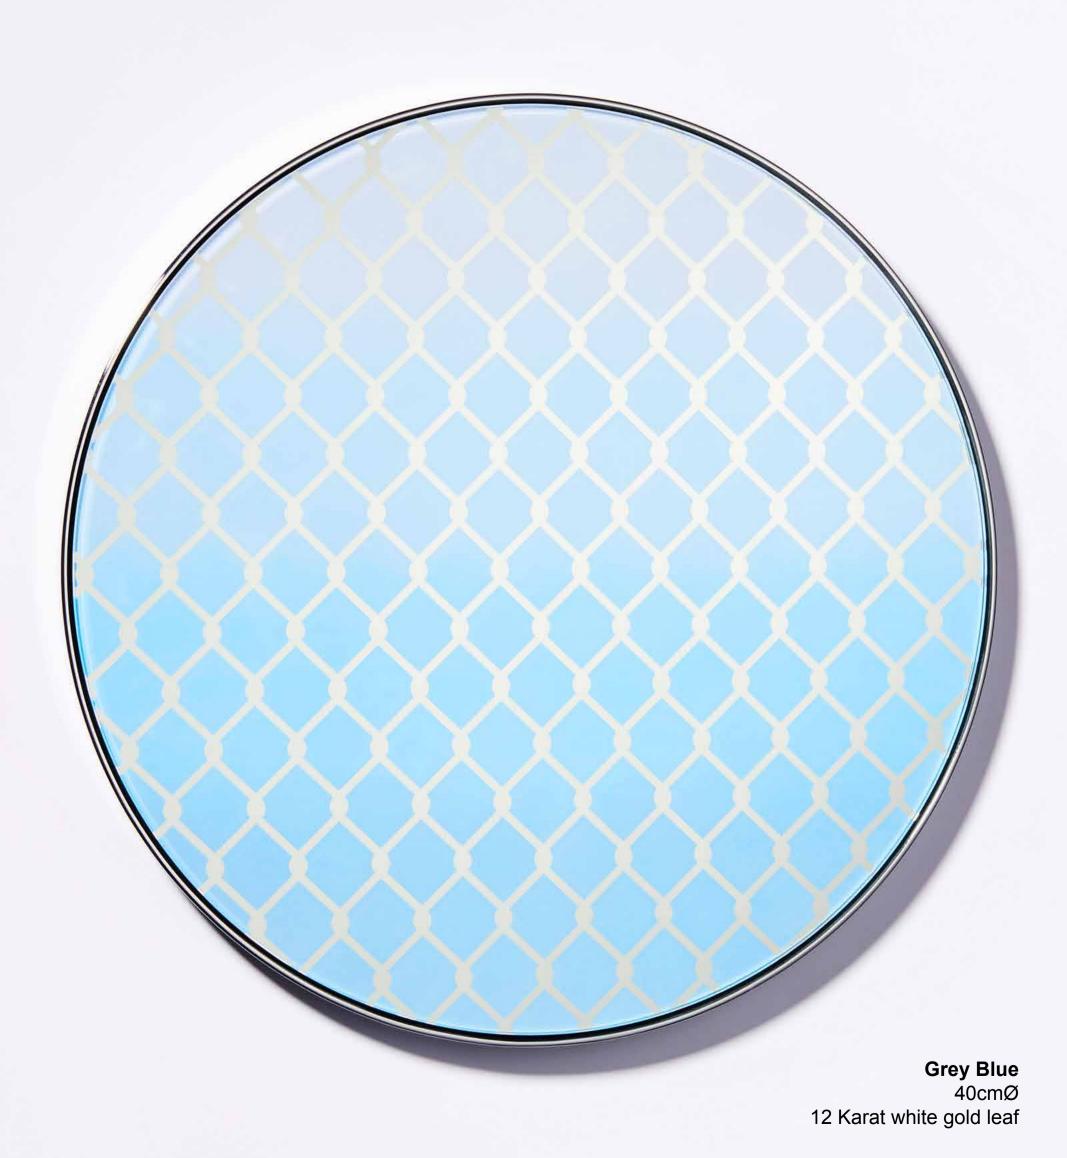

60cmØ 12 Karat white gold leaf

Yellow/Pink 60cmØ 23 Karat gold leaf

Nothing 55cm x 75cm Bent Glass/12 Karat white gold leaf

Water marbled side table 40cmØ x 50cmH Water Marbled Glass, Enamels, Aluminium

Water marbled coffee table 90cmL x 45cmW x 40cmH Water Marbled Glass, Enamels, Aluminium