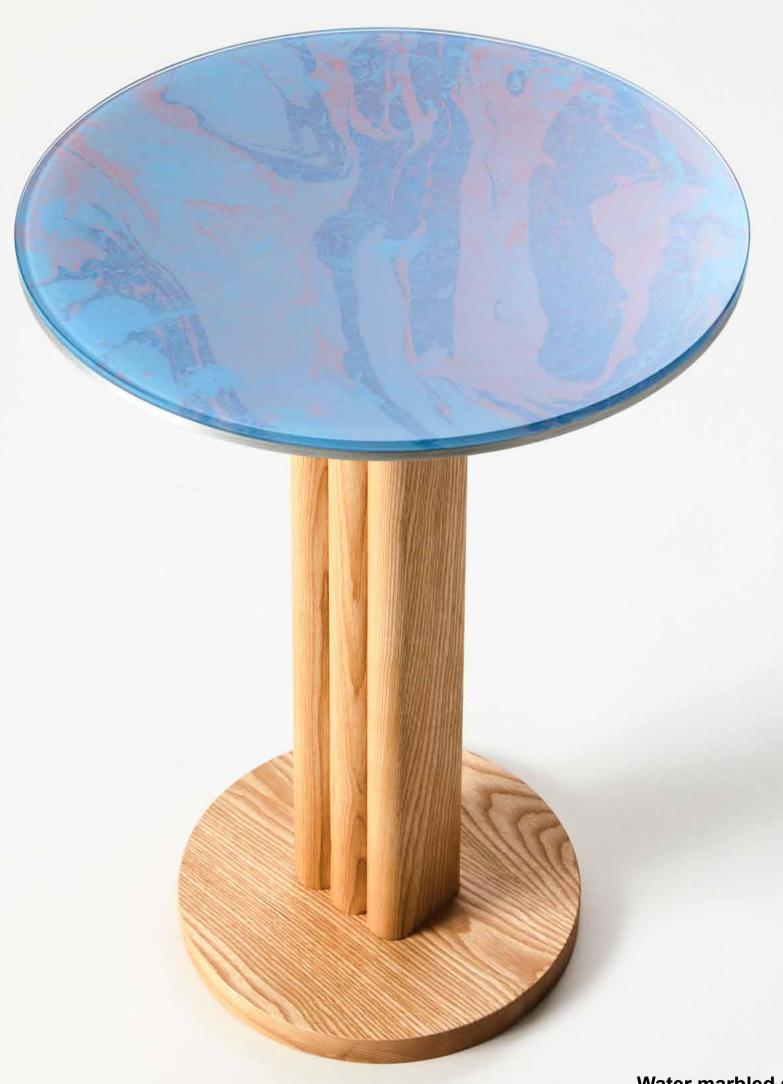

60cmØ 12 Karat white gold leaf

Yellow/Pink 60cmØ 23 Karat gold leaf

Nothing 55cm x 75cm Bent Glass/12 Karat white gold leaf

Water marbled side table 40cmØ x 50cmH Water Marbled Glass, Enamels, Aluminium

Water marbled coffee table 90cmL x 45cmW x 40cmH Water Marbled Glass, Enamels, Aluminium