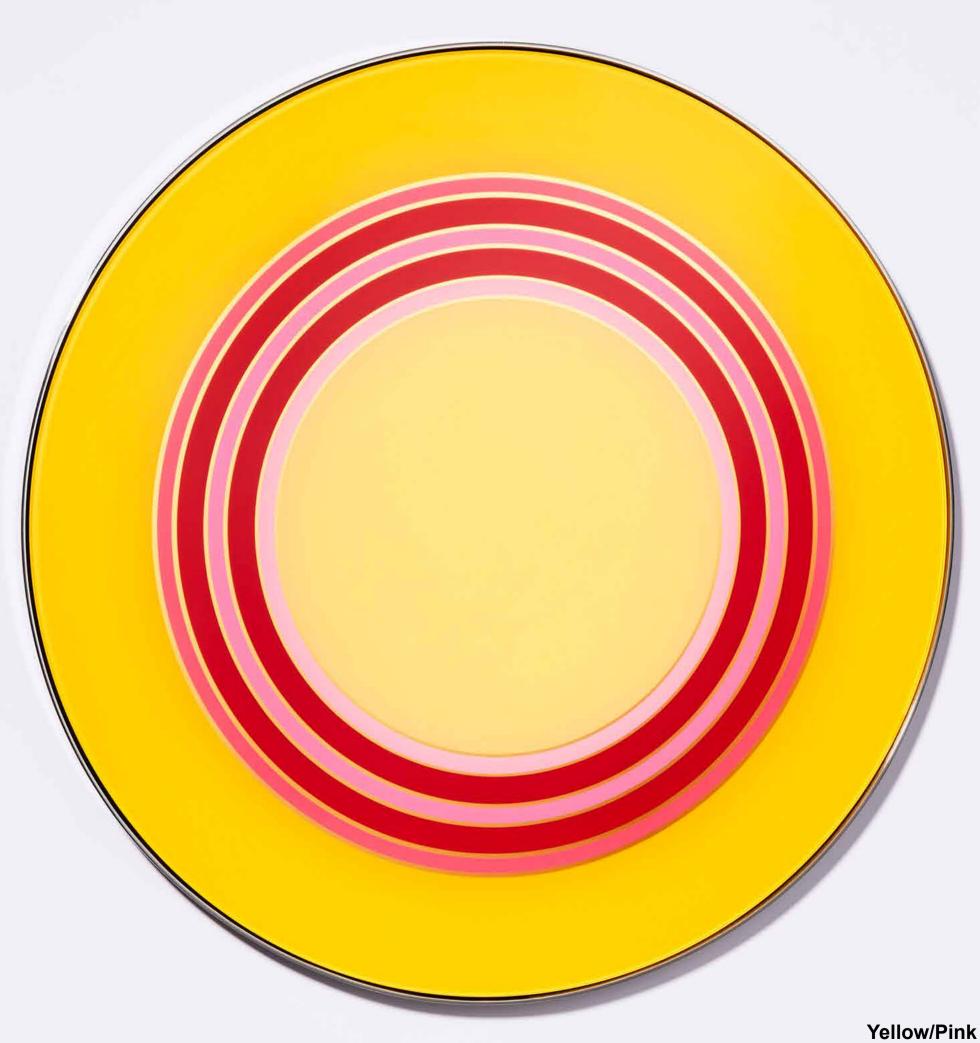

60cmØ 12 Karat white gold leaf

Yellow/Pink 60cmØ 23 Karat gold leaf

Nothing 55cm x 75cm Bent Glass/12 Karat white gold leaf

Water marbled side table 40cmØ x 50cmH Water Marbled Glass, Enamels, Aluminium

Water marbled coffee table 90cmL x 45cmW x 40cmH Water Marbled Glass, Enamels, Aluminium