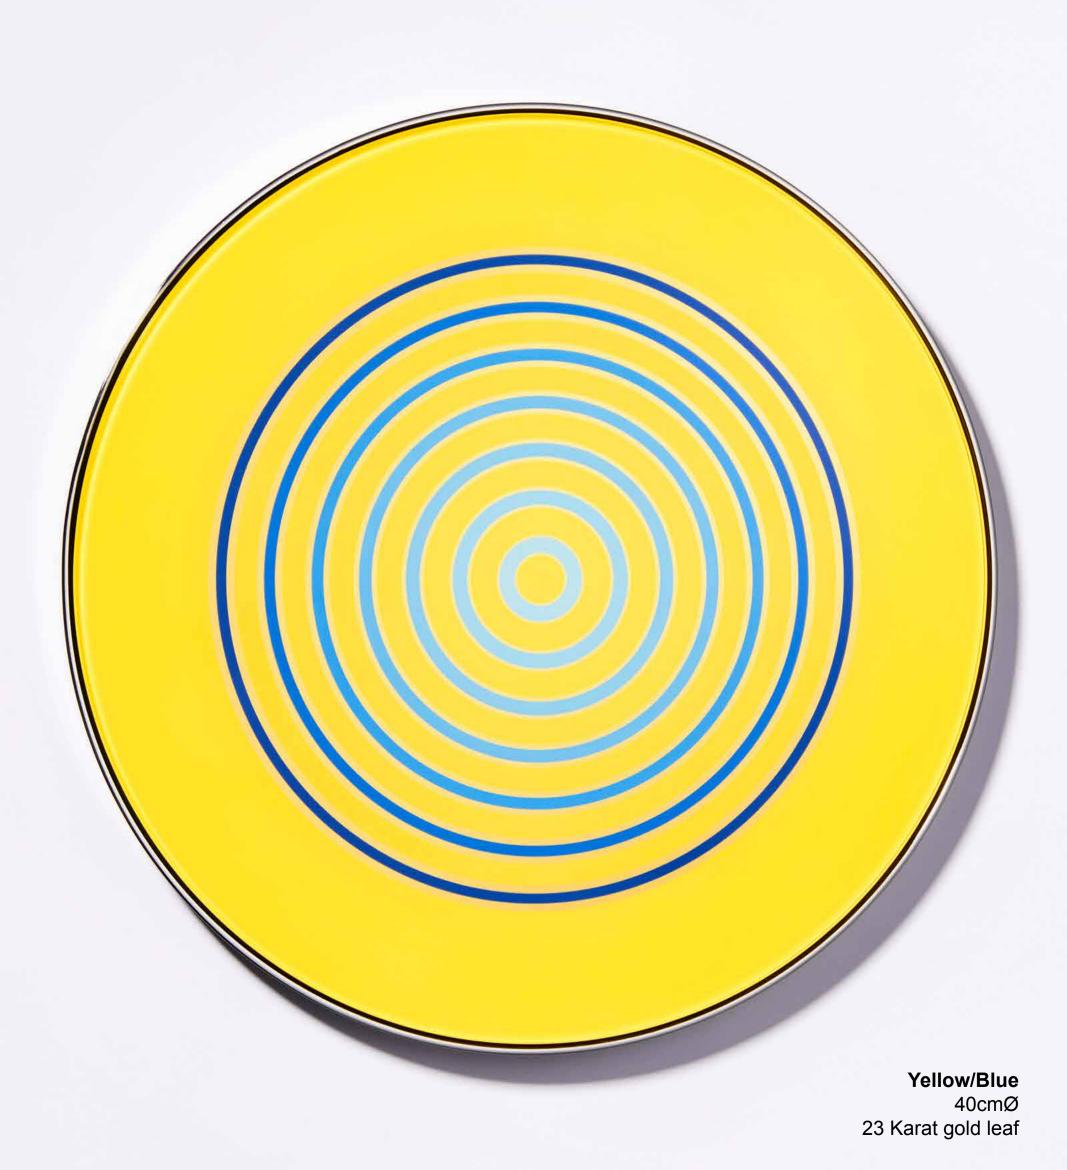

Light Blue/Orange 20cmØ 12 Karat white gold leaf

Mint Green/Dusty orange 20cmØ 23 Karat gold leaf

Yellow/Fluro Pink 20cmØ 23 Karat gold leaf

Red/Blue 20cmØ 12 Karat white gold leaf

Blue/Yellow 20cmØ 23 Karat gold leaf