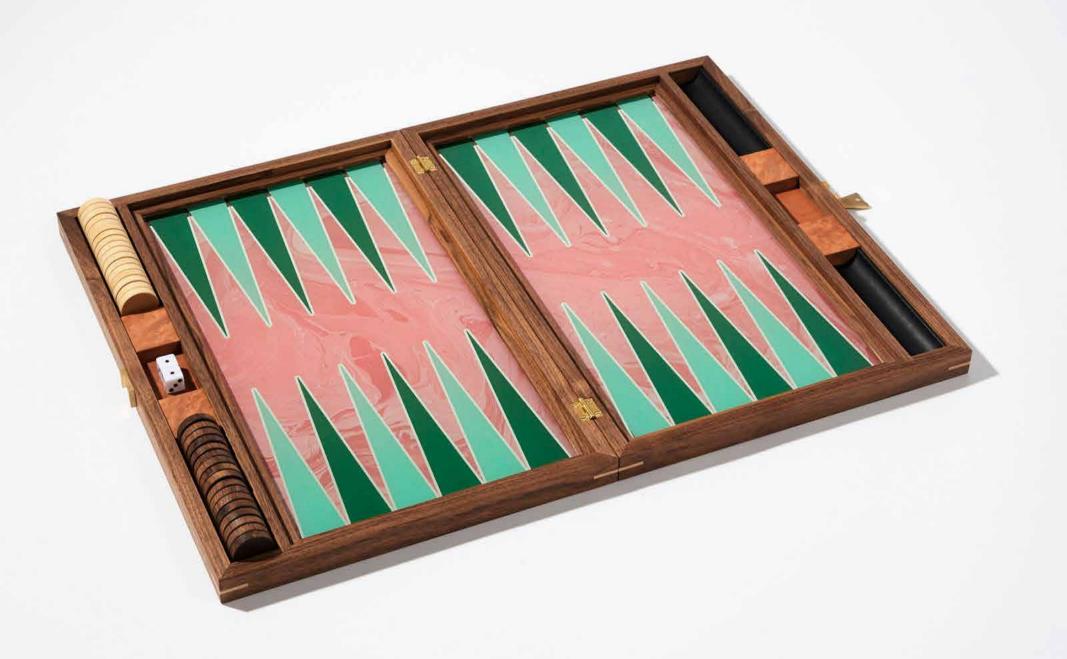

Dining table
180cmL x 90cmW x 75cmH
Deep carved glass with 12 karat white gold leaf inlay
and hand carved white ash

Backgammon board 67cm x 49cm 12 karat White gold leaf. namel. Amercain walnut, Madrone burl & maple