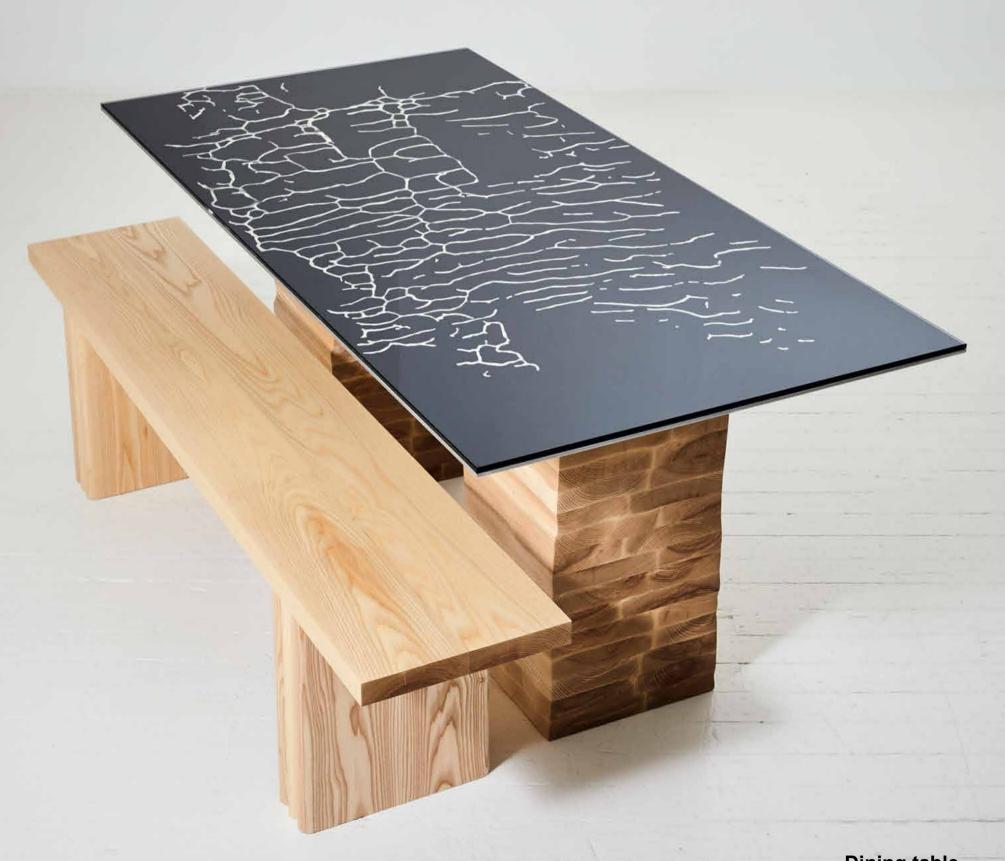

Dining table
180cmL x 90cmW x 75cmH
Deep carved glass with 12 karat white gold leaf inlay
and hand carved white ash

Backgammon board 67cm x 49cm 12 karat White gold leaf. namel. Amercain walnut, Madrone burl & maple