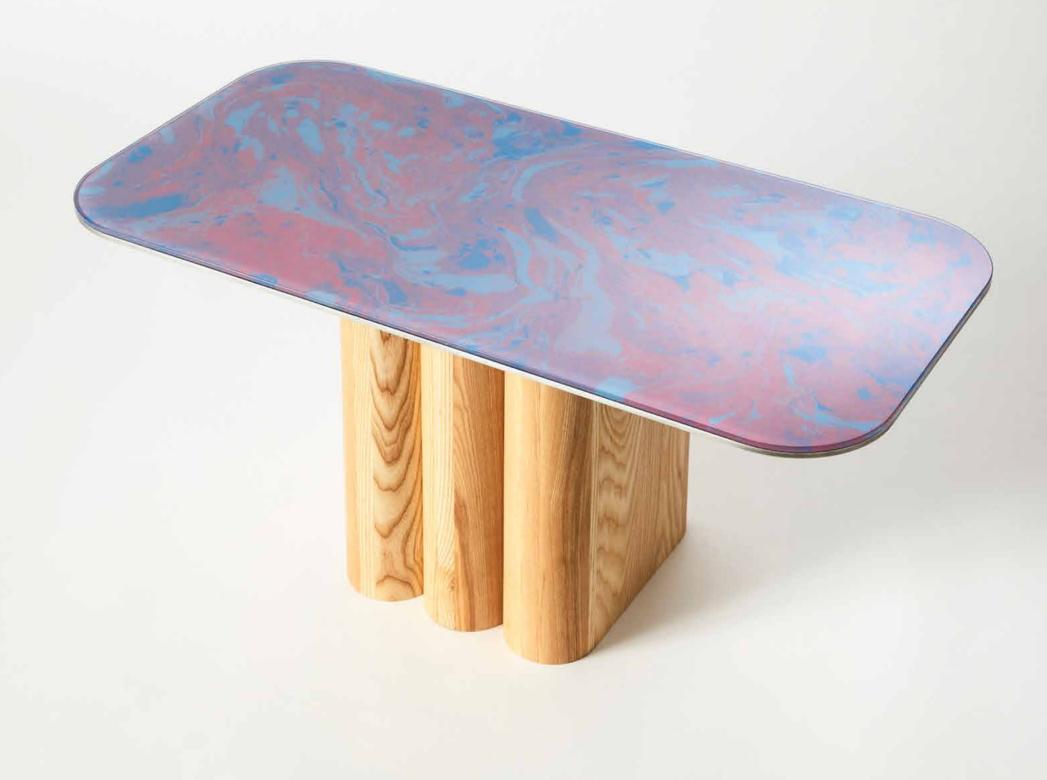

60cmØ 12 Karat white gold leaf

Yellow/Pink 60cmØ 23 Karat gold leaf

Nothing 55cm x 75cm Bent Glass/12 Karat white gold leaf

Water marbled side table 40cmØ x 50cmH Water Marbled Glass, Enamels, Aluminium

Water marbled coffee table 90cmL x 45cmW x 40cmH Water Marbled Glass, Enamels, Aluminium