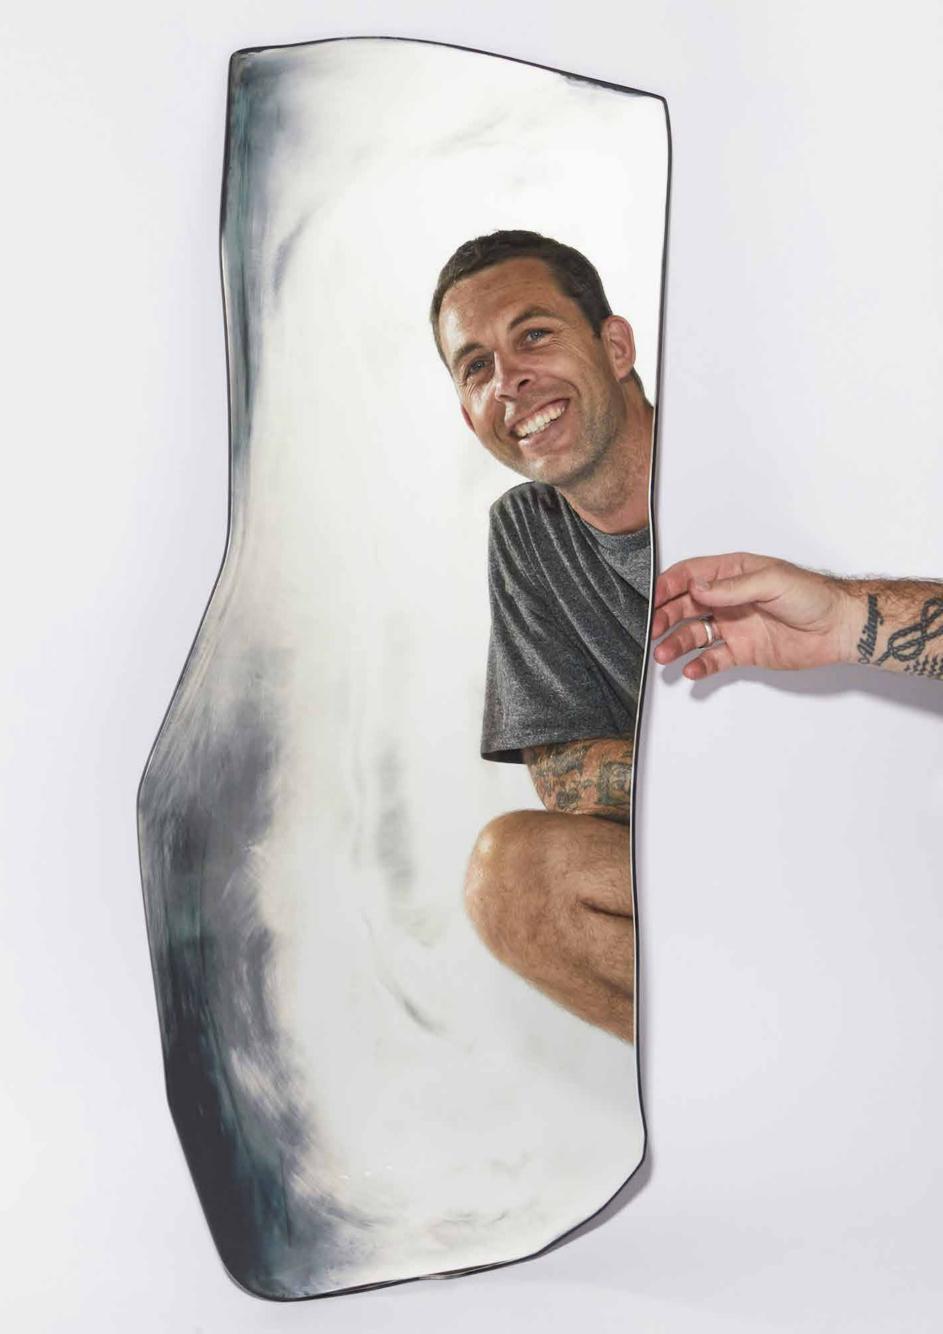

60cmØ 12 Karat white gold leaf

Yellow/Pink 60cmØ 23 Karat gold leaf

Nothing 55cm x 75cm Bent Glass/12 Karat white gold leaf

Water marbled side table 40cmØ x 50cmH Water Marbled Glass, Enamels, Aluminium

Water marbled coffee table 90cmL x 45cmW x 40cmH Water Marbled Glass, Enamels, Aluminium