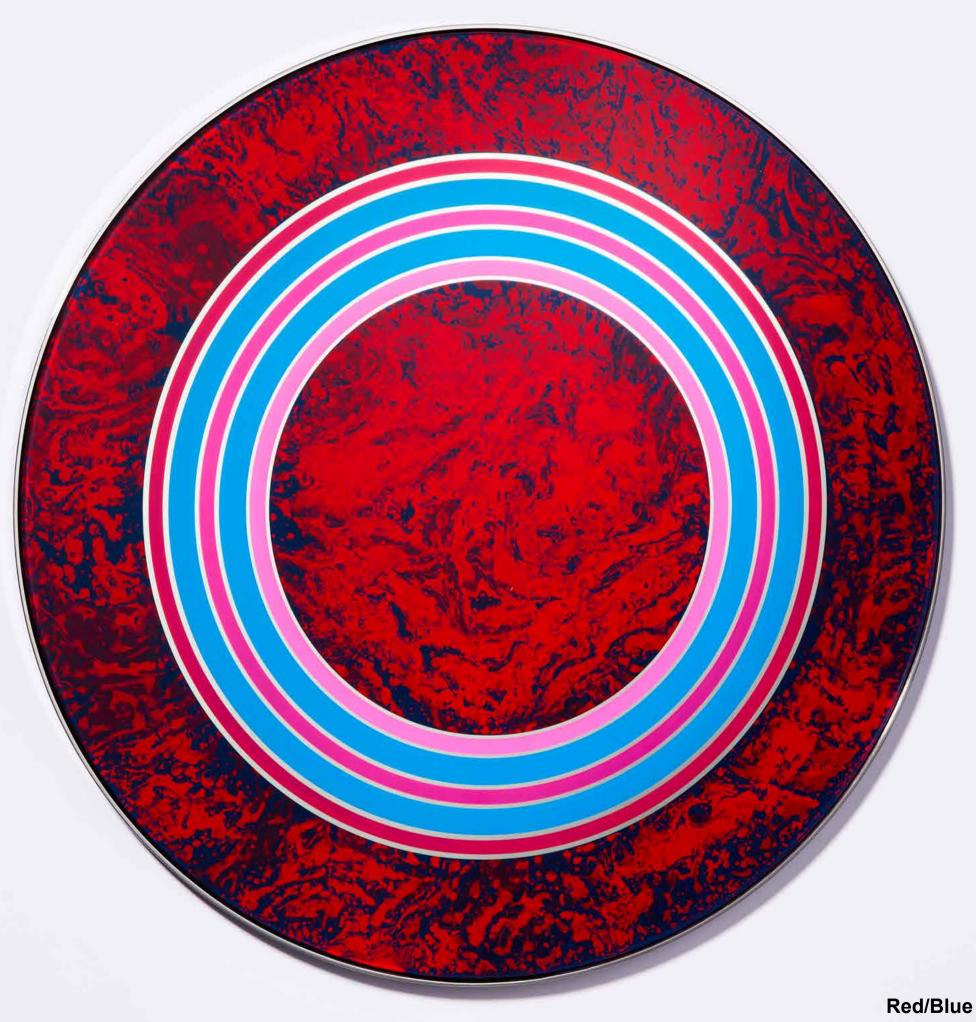

Light Blue/Orange 20cmØ 12 Karat white gold leaf

Mint Green/Dusty orange 20cmØ 23 Karat gold leaf

Yellow/Fluro Pink 20cmØ 23 Karat gold leaf

Red/Blue 20cmØ 12 Karat white gold leaf

Blue/Yellow 20cmØ 23 Karat gold leaf

60cmØ 12 Karat white gold leaf

Yellow/Pink 60cmØ 23 Karat gold leaf

Nothing 55cm x 75cm Bent Glass/12 Karat white gold leaf

Water marbled side table 40cmØ x 50cmH Water Marbled Glass, Enamels, Aluminium

Water marbled coffee table 90cmL x 45cmW x 40cmH Water Marbled Glass, Enamels, Aluminium