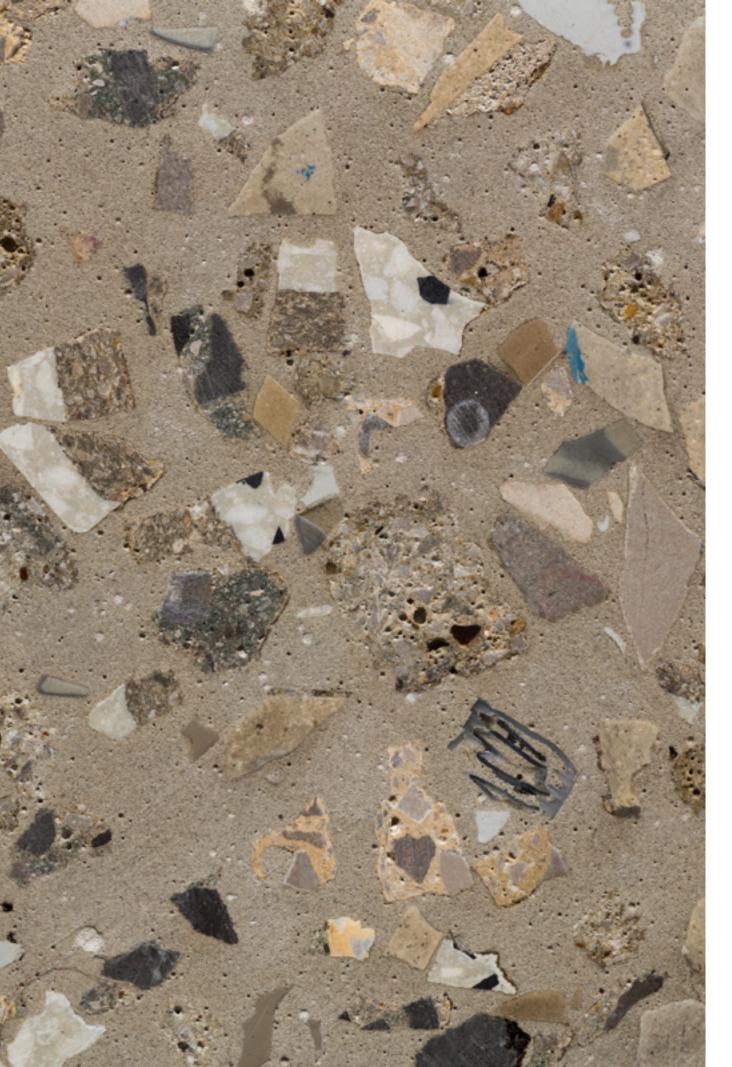

Beautiful at a distance, only on closest inspection do they reveal their contents to be SIM cards, shotgun shells, tent poles, shoes, toothbrushes & kiosk tiles.

The blocks preserve the nature of the camp ground in a material made for both interior & exterior use - the nature of the public domesticity in the "Jungle."

Camp remnants & ash resin
24 x 23 x 22.5 cm

\$2650 AUD

Plastic construction pipe

Tent poles

Shotgun shells

Concrete mosque tiles

Electrical cables

Ceramic plates

Tent poles

Shotgun shells

Concrete mosque tiles

Electrical cables

Ceramic plates

Calais 'Jungle' Terrazzo VII

Camp remnants & ash resin
31.5 x 22.5 x 4.5 cm

\$1750 AUD SOLD

Tent poles

Shotgun shells

Concrete mosque tiles

Electrical cables

Ceramic plates

Thank you.

/

m-i-s-o.com chinaheights.com