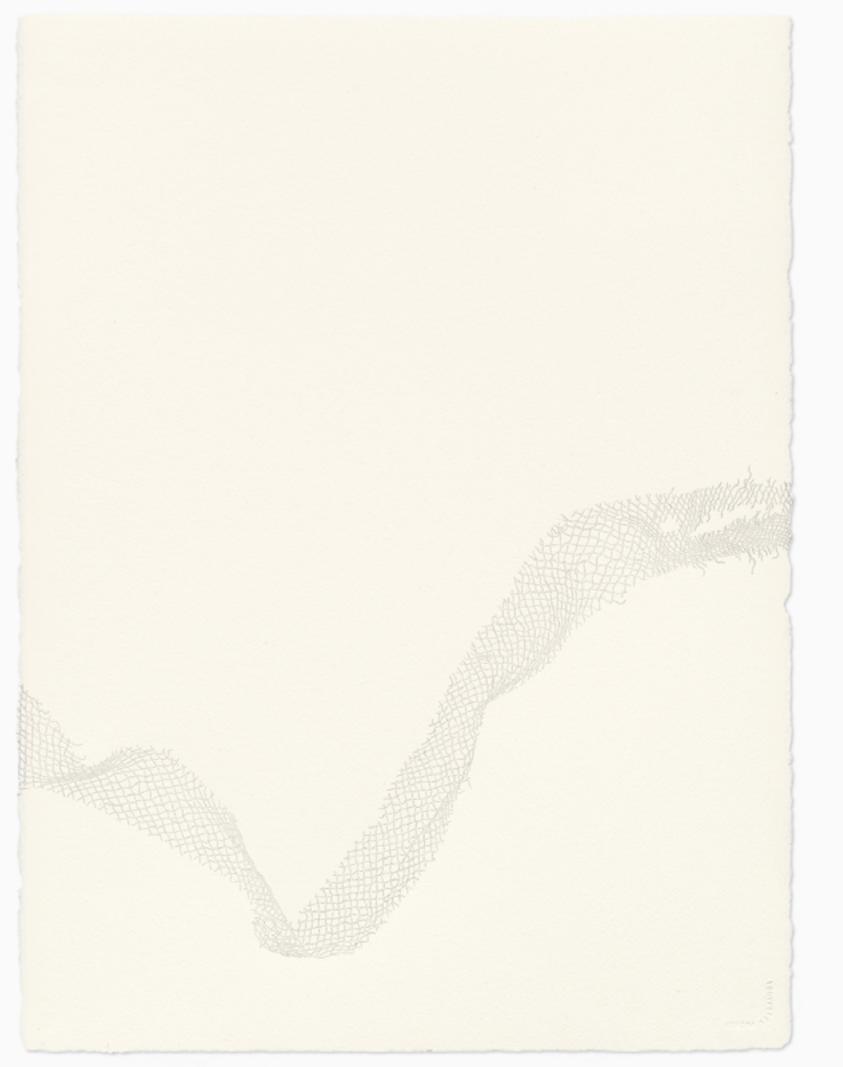

Collecting data over 6 months, the works plot entire camp topographies as lace meshes; a fabric of desire & longing. This references the history of Calais' traditional lace borders and textile industry, as well as current political borders.

The gridding also references the white fences barricading the camp, as well as medical gauze.

Shown alongside the maps are a series of terrazzo blocks which preserve the survival objects trampled into the ground during the evacuation.

Calais 'Jungle' Topographic Data Map

(Entire Camp III)

//

Pin-holes on paper 1.02 x 1.5 m

\$6800 AUD

II. PAPER WORKS: MICRO MAPS

Calais 'Jungle' Topographic Data Map I

(Trampled Tent)

//

Pin-holes on paper 57 x 75 cm

\$3200 AUD

Calais 'Jungle' Topographic Data Map II

(Shotgun Shell)

//

Pin-holes on paper 57 x 75 cm

> \$3200 AUD SOLD