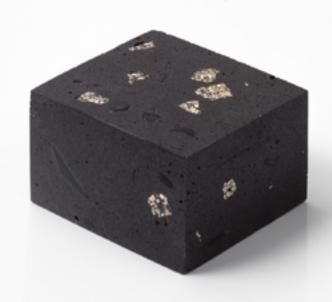

Beautiful at a distance, only on closest inspection do they reveal their contents to be SIM cards, shotgun shells, tent poles, shoes, toothbrushes & kiosk tiles.

The blocks preserve the nature of the camp ground in a material made for both interior & exterior use - the nature of the public domesticity in the "Jungle."

Camp remnants & ash resin
24 x 23 x 22.5 cm

\$2650 AUD

Plastic construction pipe

Tent poles

Shotgun shells

Concrete mosque tiles

Electrical cables

Ceramic plates

Calais 'Jungle' Terrazzo II

Camp remnants & ash resin
13 x 13 x 19 cm

\$1750 AUD

Ceramic plates

Construction plastics

SIM cards

Tent fastener

Toothbrushes

Electrical wires

Nutella lid

Calais 'Jungle' Terrazzo III

Camp remnants & ash resin 12.5 x 12 x 16 cm

> \$1750 AUD SOLD

SIM cards

Toothbrushes

Razors

Construction plastic plumbing

Pepsi lids

Toothpaste

Shotgun shells

Plastic fork & knife

Tent pole

Calais 'Jungle' Terrazzo IV

Camp remnants & ash resin  $12 \times 11 \times 7 \text{ cm}$ 

\$1250 AUD SOLD

Shotgun shells

Plumbing rubber tubing

Electric cabling spools

Cable ties

**Buttons** 

SIM cards

Tar road & burnt ground

Tent pole

Watch strap

Calais 'Jungle' Terrazzo V

Camp remnants & ash resin
18.5 x 11 x 5 cm

\$1250 AUD SOLD

Toothbrush

Shaving cream

Contruction plastic (kiosk)

Comb

Shotgun shells

Torch light

Tent pole

Calais 'Jungle' Terrazzo VI

Camp remnants & ash resin
13 x 13 x 18 cm

\$1750 AUD SOLD

Plastic construction pipe

Tent poles

Shotgun shells

Concrete mosque tiles

Electrical cables

Ceramic plates

Calais 'Jungle' Terrazzo VII

Camp remnants & ash resin
31.5 x 22.5 x 4.5 cm

\$1750 AUD SOLD

Shotgun shells

Plumbing rubber tubing

Electric cabling spools

Cable ties

Buttons

SIM cards

Tar road & burnt ground

Tent pole

Watch strap

Calais 'Jungle'
Terrazzo VIII
Camp remnants & ash resin
12 x 11 x 7 cm

\$800 AUD SOLD

Shotgun shells

Plumbing rubber tubing

Electric cabling spools

Cable ties

**Buttons** 

SIM cards

Tar road & burnt ground

Tent pole

Watch strap

Calais 'Jungle' Terrazzo IV

Camp remnants & ash resin
31.5 x 22.5 x 4.5 cm

\$800 AUD SOLD

Plastic construction pipe

Tent poles

Shotgun shells

Concrete mosque tiles

Electrical cables

Ceramic plates

Thank you.

/

m-i-s-o.com chinaheights.com