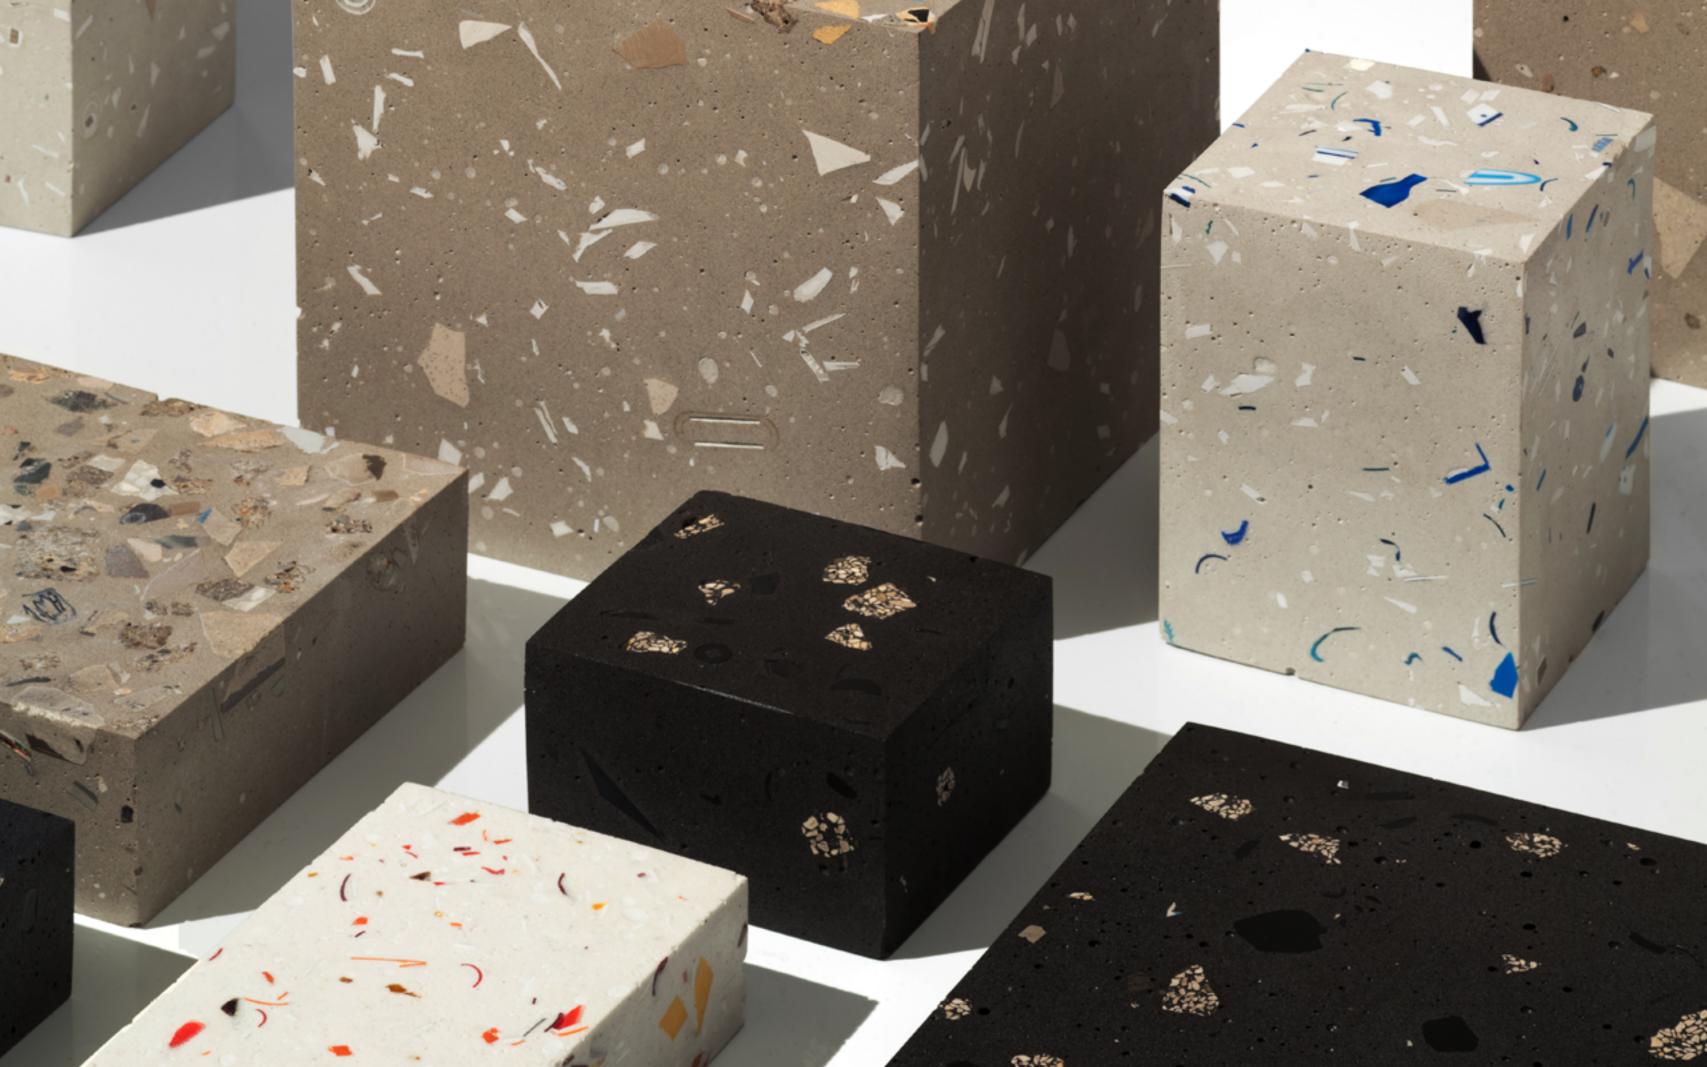

The gridding also references the white fences barricading the camp, as well as medical gauze.

Shown alongside the maps are a series of terrazzo blocks which preserve the survival objects trampled into the ground during the evacuation.

Beautiful at a distance, only on closest inspection do they reveal their contents to be SIM cards, shotgun shells, tent poles, shoes, toothbrushes & kiosk tiles.

The blocks preserve the nature of the camp ground in a material made for both interior & exterior use - the nature of the public domesticity in the "Jungle."

Camp remnants & ash resin
24 x 23 x 22.5 cm

\$2650 AUD

Plastic construction pipe

Tent poles

Shotgun shells

Concrete mosque tiles

Electrical cables

Ceramic plates

Calais 'Jungle' Terrazzo II

Camp remnants & ash resin
13 x 13 x 19 cm

\$1750 AUD

Ceramic plates

Construction plastics

SIM cards

Tent fastener

Toothbrushes

Electrical wires

Nutella lid

Calais 'Jungle' Terrazzo III

Camp remnants & ash resin 12.5 x 12 x 16 cm

> \$1750 AUD SOLD

SIM cards

Toothbrushes

Razors