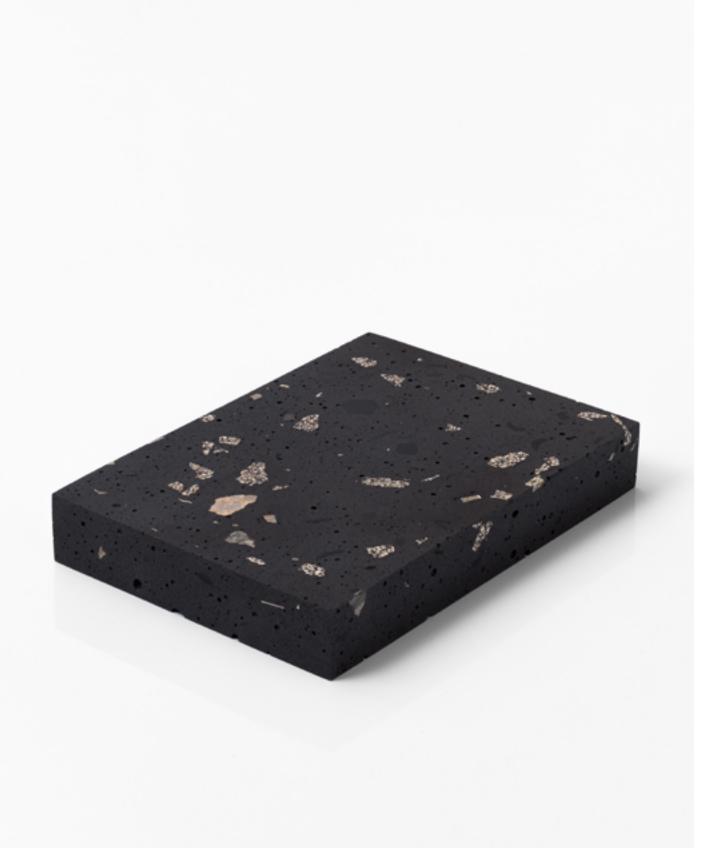

The gridding also references the white fences barricading the camp, as well as medical gauze.

Shown alongside the maps are a series of terrazzo blocks which preserve the survival objects trampled into the ground during the evacuation.

Beautiful at a distance, only on closest inspection do they reveal their contents to be SIM cards, shotgun shells, tent poles, shoes, toothbrushes & kiosk tiles.

The blocks preserve the nature of the camp ground in a material made for both interior & exterior use - the nature of the public domesticity in the "Jungle."

Tent poles

Shotgun shells

Concrete mosque tiles

Electrical cables

Ceramic plates

Calais 'Jungle' Terrazzo VII

Camp remnants & ash resin
31.5 x 22.5 x 4.5 cm

\$1750 AUD SOLD

Shotgun shells

Plumbing rubber tubing

Electric cabling spools

Cable ties

Buttons

SIM cards

Tar road & burnt ground

Tent pole