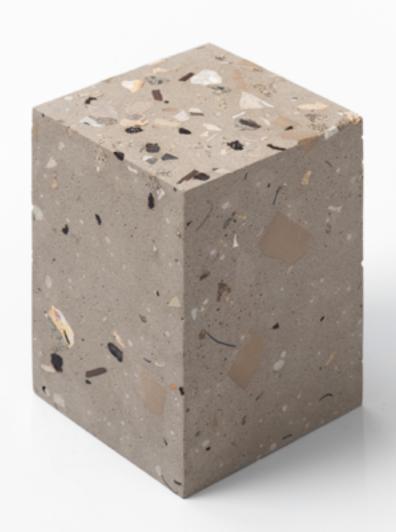

The gridding also references the white fences barricading the camp, as well as medical gauze.

Shown alongside the maps are a series of terrazzo blocks which preserve the survival objects trampled into the ground during the evacuation.

Beautiful at a distance, only on closest inspection do they reveal their contents to be SIM cards, shotgun shells, tent poles, shoes, toothbrushes & kiosk tiles.

The blocks preserve the nature of the camp ground in a material made for both interior & exterior use - the nature of the public domesticity in the "Jungle."

Camp remnants & ash resin
24 x 23 x 22.5 cm

\$2650 AUD

Plastic construction pipe

Tent poles

Shotgun shells

Concrete mosque tiles

Electrical cables

Ceramic plates

Calais 'Jungle' Terrazzo II

Camp remnants & ash resin
13 x 13 x 19 cm

\$1750 AUD

Ceramic plates

Construction plastics

SIM cards

Tent fastener

Toothbrushes