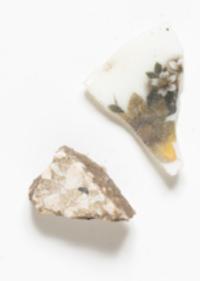

Beautiful at a distance, only on closest inspection do they reveal their contents to be SIM cards, shotgun shells, tent poles, shoes, toothbrushes & kiosk tiles.

The blocks preserve the nature of the camp ground in a material made for both interior & exterior use - the nature of the public domesticity in the "Jungle."

Camp remnants & ash resin
24 x 23 x 22.5 cm

\$2650 AUD

Plastic construction pipe

Tent poles

Shotgun shells

Concrete mosque tiles

Electrical cables

Ceramic plates

Calais 'Jungle' Terrazzo II

Camp remnants & ash resin
13 x 13 x 19 cm

\$1750 AUD

Ceramic plates

Construction plastics

SIM cards

Tent fastener

Toothbrushes

Electrical wires

Nutella lid

Calais 'Jungle' Terrazzo III

Camp remnants & ash resin 12.5 x 12 x 16 cm

> \$1750 AUD SOLD

SIM cards

Toothbrushes

Razors

Construction plastic plumbing

Pepsi lids

Toothpaste

Shotgun shells

Plastic fork & knife

Tent pole

Calais 'Jungle' Terrazzo IV

Camp remnants & ash resin  $12 \times 11 \times 7 \text{ cm}$ 