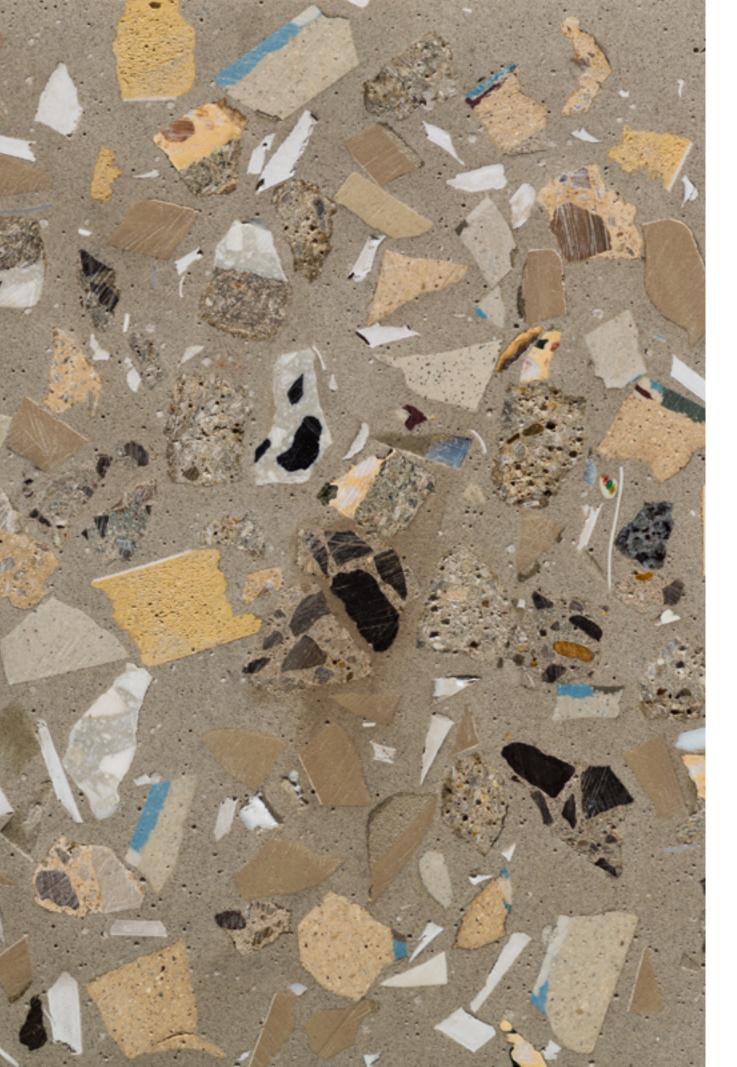

The gridding also references the white fences barricading the camp, as well as medical gauze.

Shown alongside the maps are a series of terrazzo blocks which preserve the survival objects trampled into the ground during the evacuation.

Beautiful at a distance, only on closest inspection do they reveal their contents to be SIM cards, shotgun shells, tent poles, shoes, toothbrushes & kiosk tiles.

The blocks preserve the nature of the camp ground in a material made for both interior & exterior use - the nature of the public domesticity in the "Jungle."

Camp remnants & ash resin
24 x 23 x 22.5 cm

\$2650 AUD

Plastic construction pipe

Tent poles

Shotgun shells

Concrete mosque tiles

Electrical cables

Ceramic plates

Calais 'Jungle' Terrazzo II

Camp remnants & ash resin
13 x 13 x 19 cm

\$1750 AUD

Ceramic plates

Construction plastics

SIM cards

Tent fastener

Toothbrushes