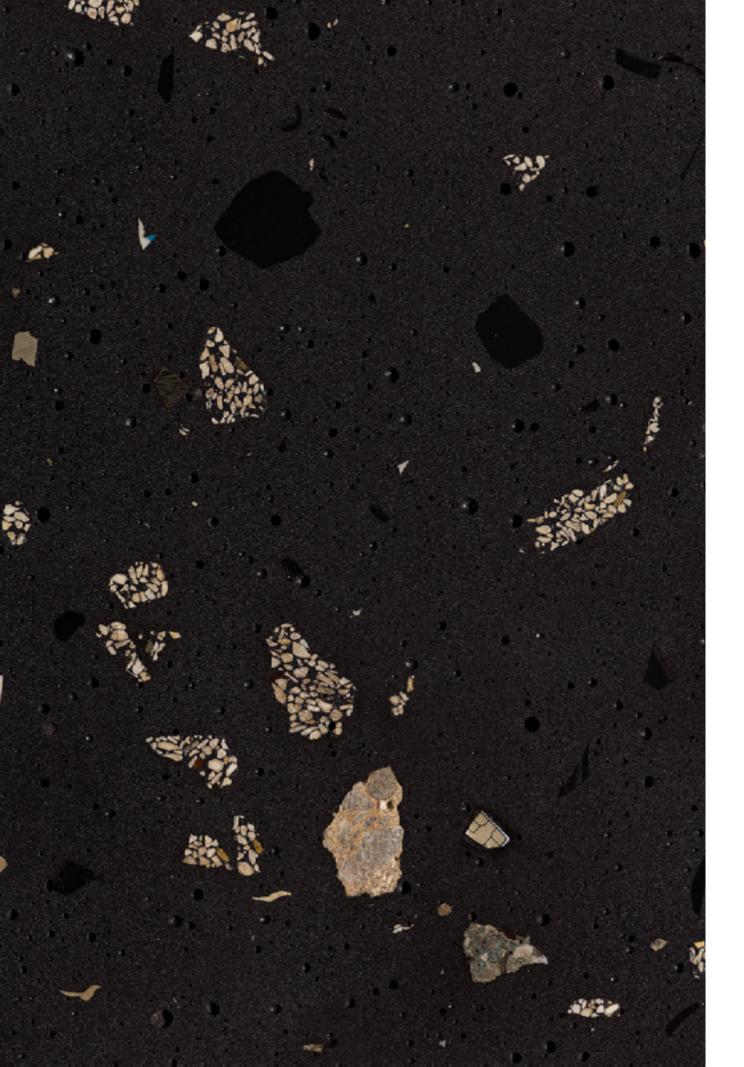

Beautiful at a distance, only on closest inspection do they reveal their contents to be SIM cards, shotgun shells, tent poles, shoes, toothbrushes & kiosk tiles.

The blocks preserve the nature of the camp ground in a material made for both interior & exterior use - the nature of the public domesticity in the "Jungle."

Tent poles

Shotgun shells

Concrete mosque tiles

Electrical cables

Ceramic plates

Calais 'Jungle' Terrazzo VII

Camp remnants & ash resin
31.5 x 22.5 x 4.5 cm

\$1750 AUD SOLD

Shotgun shells

Plumbing rubber tubing

Electric cabling spools

Cable ties

Buttons

SIM cards

Tar road & burnt ground

Tent pole