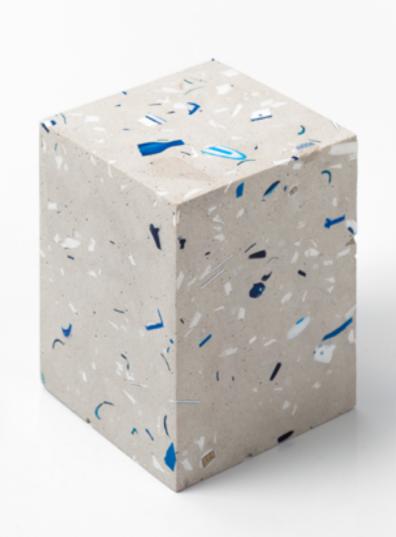

The gridding also references the white fences barricading the camp, as well as medical gauze.

Shown alongside the maps are a series of terrazzo blocks which preserve the survival objects trampled into the ground during the evacuation.

Beautiful at a distance, only on closest inspection do they reveal their contents to be SIM cards, shotgun shells, tent poles, shoes, toothbrushes & kiosk tiles.

The blocks preserve the nature of the camp ground in a material made for both interior & exterior use - the nature of the public domesticity in the "Jungle."

Calais 'Jungle' Terrazzo II

Camp remnants & ash resin
13 x 13 x 19 cm

\$1750 AUD

Ceramic plates

Construction plastics

SIM cards

Tent fastener

Toothbrushes

Electrical wires

Nutella lid

Calais 'Jungle' Terrazzo III

Camp remnants & ash resin 12.5 x 12 x 16 cm

> \$1750 AUD SOLD

SIM cards

Toothbrushes

Razors