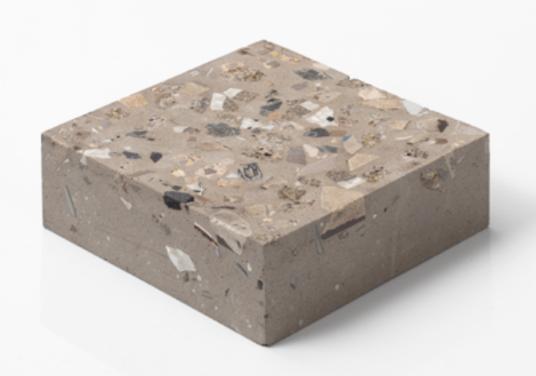

The gridding also references the white fences barricading the camp, as well as medical gauze.

Shown alongside the maps are a series of terrazzo blocks which preserve the survival objects trampled into the ground during the evacuation.

Beautiful at a distance, only on closest inspection do they reveal their contents to be SIM cards, shotgun shells, tent poles, shoes, toothbrushes & kiosk tiles.

The blocks preserve the nature of the camp ground in a material made for both interior & exterior use - the nature of the public domesticity in the "Jungle."

Calais 'Jungle' Terrazzo II

Camp remnants & ash resin
13 x 13 x 19 cm

\$1750 AUD

Ceramic plates

Construction plastics

SIM cards

Tent fastener

Toothbrushes

Electrical wires

Nutella lid

Calais 'Jungle' Terrazzo III

Camp remnants & ash resin 12.5 x 12 x 16 cm

> \$1750 AUD SOLD

SIM cards

Toothbrushes

Razors