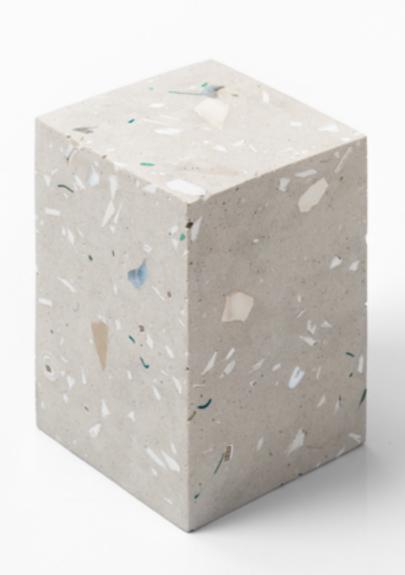

The gridding also references the white fences barricading the camp, as well as medical gauze.

Shown alongside the maps are a series of terrazzo blocks which preserve the survival objects trampled into the ground during the evacuation.

Beautiful at a distance, only on closest inspection do they reveal their contents to be SIM cards, shotgun shells, tent poles, shoes, toothbrushes & kiosk tiles.

The blocks preserve the nature of the camp ground in a material made for both interior & exterior use - the nature of the public domesticity in the "Jungle."

Camp remnants & ash resin
24 x 23 x 22.5 cm

\$2650 AUD

Plastic construction pipe

Tent poles

Shotgun shells

Concrete mosque tiles

Electrical cables

Ceramic plates