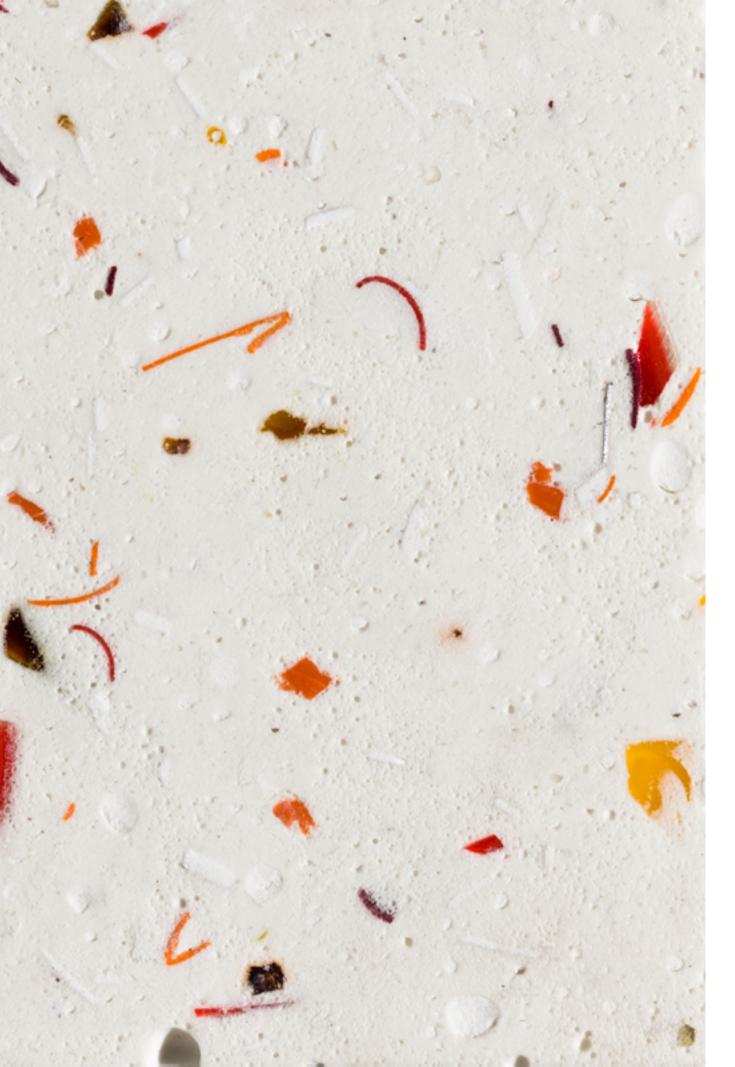

Beautiful at a distance, only on closest inspection do they reveal their contents to be SIM cards, shotgun shells, tent poles, shoes, toothbrushes & kiosk tiles.

The blocks preserve the nature of the camp ground in a material made for both interior & exterior use - the nature of the public domesticity in the "Jungle."

Camp remnants & ash resin
24 x 23 x 22.5 cm

\$2650 AUD

Plastic construction pipe

Tent poles

Shotgun shells

Concrete mosque tiles

Electrical cables

Ceramic plates

Calais 'Jungle' Terrazzo II

Camp remnants & ash resin
13 x 13 x 19 cm

\$1750 AUD

Ceramic plates

Construction plastics

SIM cards

Tent fastener

Toothbrushes

Electrical wires

Nutella lid

Calais 'Jungle' Terrazzo III

Camp remnants & ash resin 12.5 x 12 x 16 cm

> \$1750 AUD SOLD

SIM cards

Toothbrushes

Razors

Construction plastic plumbing

Pepsi lids

Toothpaste

Shotgun shells

Plastic fork & knife

Tent pole

Calais 'Jungle' Terrazzo IV

Camp remnants & ash resin  $12 \times 11 \times 7 \text{ cm}$ 

\$1250 AUD SOLD

Shotgun shells

Plumbing rubber tubing

Electric cabling spools

Cable ties

**Buttons** 

SIM cards

Tar road & burnt ground

Tent pole

Watch strap

Calais 'Jungle' Terrazzo V

Camp remnants & ash resin
18.5 x 11 x 5 cm

\$1250 AUD SOLD

Toothbrush

Shaving cream

Contruction plastic (kiosk)

Comb

Shotgun shells

Torch light

Tent pole

Calais 'Jungle' Terrazzo VI

Camp remnants & ash resin
13 x 13 x 18 cm

\$1750 AUD SOLD

Plastic construction pipe

Tent poles

Shotgun shells

Concrete mosque tiles

Electrical cables

Ceramic plates

Calais 'Jungle' Terrazzo VII

Camp remnants & ash resin
31.5 x 22.5 x 4.5 cm

\$1750 AUD SOLD

Shotgun shells

Plumbing rubber tubing

Electric cabling spools

Cable ties

Buttons

SIM cards

Tar road & burnt ground

Tent pole

Watch strap

Calais 'Jungle'
Terrazzo VIII
Camp remnants & ash resin
12 x 11 x 7 cm

\$800 AUD SOLD

Shotgun shells

Plumbing rubber tubing

Electric cabling spools

Cable ties

**Buttons** 

SIM cards

Tar road & burnt ground

Tent pole

Watch strap

Calais 'Jungle' Terrazzo IV

Camp remnants & ash resin
31.5 x 22.5 x 4.5 cm

\$800 AUD SOLD

Plastic construction pipe

Tent poles

Shotgun shells

Concrete mosque tiles

Electrical cables

Ceramic plates

Thank you.

/

m-i-s-o.com chinaheights.com