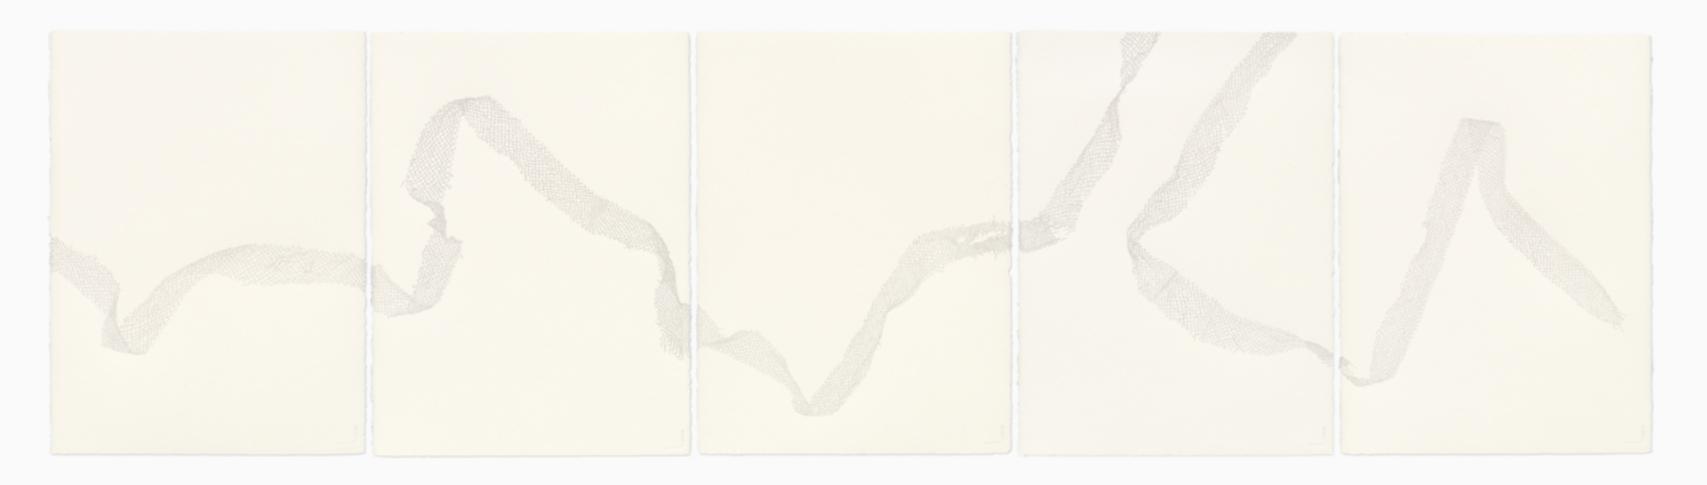

Collecting data over 6 months, the works plot entire camp topographies as lace meshes; a fabric of desire & longing. This references the history of Calais' traditional lace borders and textile industry, as well as current political borders.

The gridding also references the white fences barricading the camp, as well as medical gauze.

Shown alongside the maps are a series of terrazzo blocks which preserve the survival objects trampled into the ground during the evacuation.

Calais 'Jungle' Topographic Data Map

(Entire Camp III)

//

Pin-holes on paper 1.02 x 1.5 m

\$6800 AUD

II. PAPER WORKS: MICRO MAPS

Calais 'Jungle' Topographic Data Map I

(Trampled Tent)

//

Pin-holes on paper 57 x 75 cm

\$3200 AUD

Calais 'Jungle' Topographic Data Map II

(Shotgun Shell)

//

Pin-holes on paper 57 x 75 cm

> \$3200 AUD SOLD

Calais 'Jungle' Topographic Data Map III

(Dug Hiding Hole)

//

Pin-holes on paper 57 x 75 cm

\$3200 AUD

Calais 'Jungle' Topographic Data Map IV

( Footpath / Trampled Prayer Mat )

//

Pin-holes on paper 57 x 75 cm

> \$3200 AUD SOLD

Calais 'Jungle' Topographic Data Map V

(Destroyed Kiosk)

//

Pin-holes on paper 57 x 75 cm

> \$3200 AUD SOLD

Calais 'Jungle' Terrazzo I