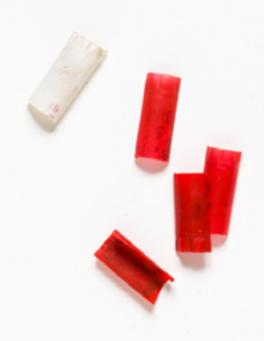

Beautiful at a distance, only on closest inspection do they reveal their contents to be SIM cards, shotgun shells, tent poles, shoes, toothbrushes & kiosk tiles.

The blocks preserve the nature of the camp ground in a material made for both interior & exterior use - the nature of the public domesticity in the "Jungle."

Construction plastic plumbing

Pepsi lids

Toothpaste

Shotgun shells

Plastic fork & knife

Tent pole

Calais 'Jungle' Terrazzo IV

Camp remnants & ash resin  $12 \times 11 \times 7 \text{ cm}$ 