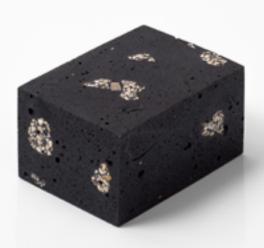

The gridding also references the white fences barricading the camp, as well as medical gauze.

Shown alongside the maps are a series of terrazzo blocks which preserve the survival objects trampled into the ground during the evacuation.

Beautiful at a distance, only on closest inspection do they reveal their contents to be SIM cards, shotgun shells, tent poles, shoes, toothbrushes & kiosk tiles.

The blocks preserve the nature of the camp ground in a material made for both interior & exterior use - the nature of the public domesticity in the "Jungle."

Camp remnants & ash resin
24 x 23 x 22.5 cm

\$2650 AUD

Plastic construction pipe

Tent poles

Shotgun shells

Concrete mosque tiles

Electrical cables

Ceramic plates

Tent poles

Shotgun shells

Concrete mosque tiles

Electrical cables

Ceramic plates

Calais 'Jungle' Terrazzo VII

Camp remnants & ash resin
31.5 x 22.5 x 4.5 cm

\$1750 AUD SOLD

Tent poles

Shotgun shells

Concrete mosque tiles

Electrical cables

Ceramic plates

Thank you.

/

m-i-s-o.com chinaheights.com