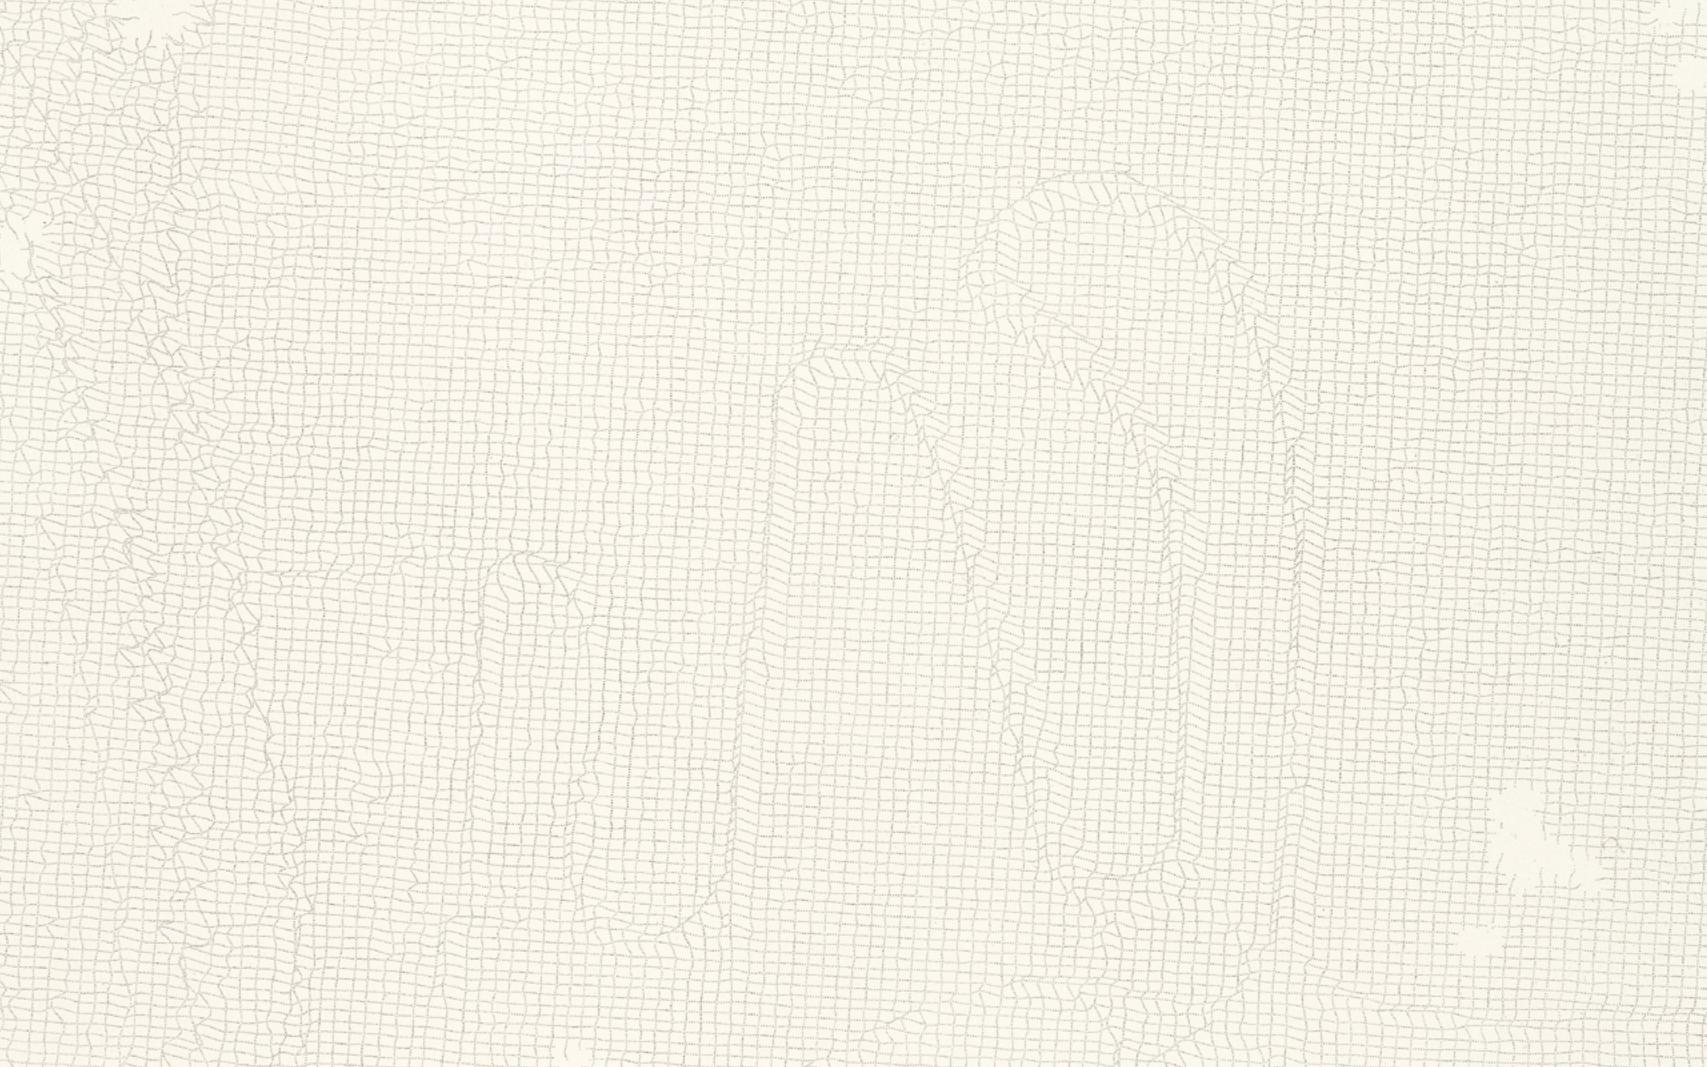

Collecting data over 6 months, the works plot entire camp topographies as lace meshes; a fabric of desire & longing. This references the history of Calais' traditional lace borders and textile industry, as well as current political borders.

The gridding also references the white fences barricading the camp, as well as medical gauze.

Shown alongside the maps are a series of terrazzo blocks which preserve the survival objects trampled into the ground during the evacuation.

Calais 'Jungle' Topographic Data Map

(Entire Camp III)

//

Pin-holes on paper 1.02 x 1.5 m

\$6800 AUD

II. PAPER WORKS: MICRO MAPS

Calais 'Jungle' Topographic Data Map I

(Trampled Tent)

//

Pin-holes on paper 57 x 75 cm

\$3200 AUD

Calais 'Jungle' Topographic Data Map II

(Shotgun Shell)

//

Pin-holes on paper 57 x 75 cm

> \$3200 AUD SOLD

Calais 'Jungle' Topographic Data Map III

(Dug Hiding Hole)

//

Pin-holes on paper 57 x 75 cm

\$3200 AUD

Calais 'Jungle' Topographic Data Map IV

( Footpath / Trampled Prayer Mat )

//