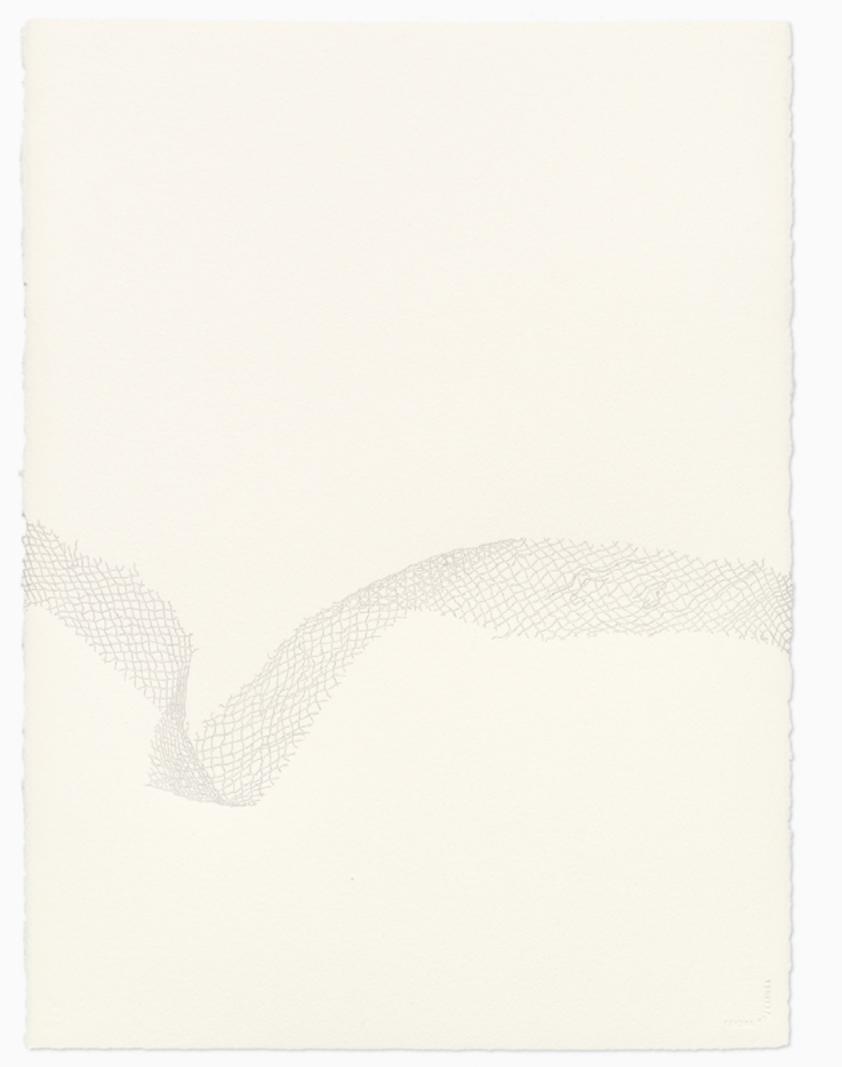

Collecting data over 6 months, the works plot entire camp topographies as lace meshes; a fabric of desire & longing. This references the history of Calais' traditional lace borders and textile industry, as well as current political borders.

The gridding also references the white fences barricading the camp, as well as medical gauze.

Shown alongside the maps are a series of terrazzo blocks which preserve the survival objects trampled into the ground during the evacuation.

Calais 'Jungle' Topographic Data Map

(Entire Camp III)

//

Pin-holes on paper 1.02 x 1.5 m

\$6800 AUD

II. PAPER WORKS: MICRO MAPS

Calais 'Jungle' Topographic Data Map I

(Trampled Tent)

//

Pin-holes on paper 57 x 75 cm

\$3200 AUD

Calais 'Jungle' Topographic Data Map II

(Shotgun Shell)

//

Pin-holes on paper 57 x 75 cm

> \$3200 AUD SOLD

Calais 'Jungle' Topographic Data Map III

(Dug Hiding Hole)

//

Pin-holes on paper 57 x 75 cm

\$3200 AUD

Calais 'Jungle' Topographic Data Map IV

( Footpath / Trampled Prayer Mat )

//