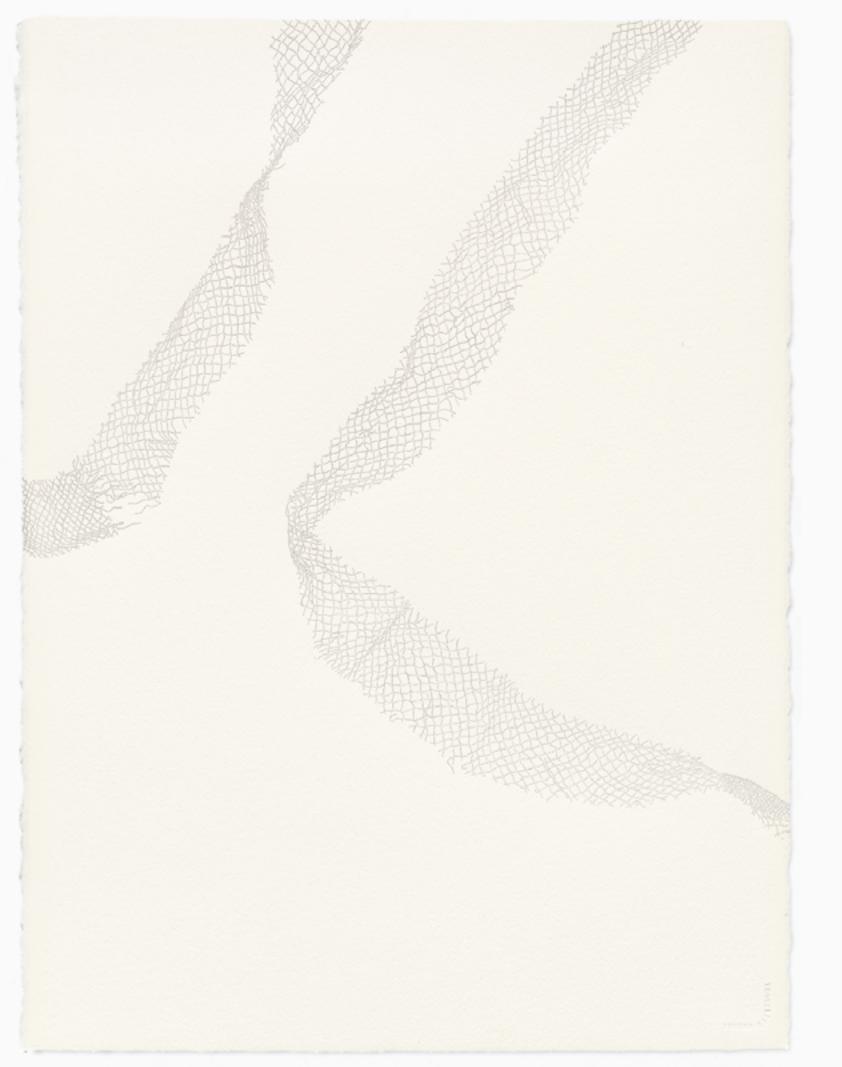

Collecting data over 6 months, the works plot entire camp topographies as lace meshes; a fabric of desire & longing. This references the history of Calais' traditional lace borders and textile industry, as well as current political borders.

The gridding also references the white fences barricading the camp, as well as medical gauze.

Shown alongside the maps are a series of terrazzo blocks which preserve the survival objects trampled into the ground during the evacuation.

Calais 'Jungle' Topographic Data Map III

(Dug Hiding Hole)

//

Pin-holes on paper 57 x 75 cm

\$3200 AUD

Calais 'Jungle' Topographic Data Map IV

( Footpath / Trampled Prayer Mat )

//