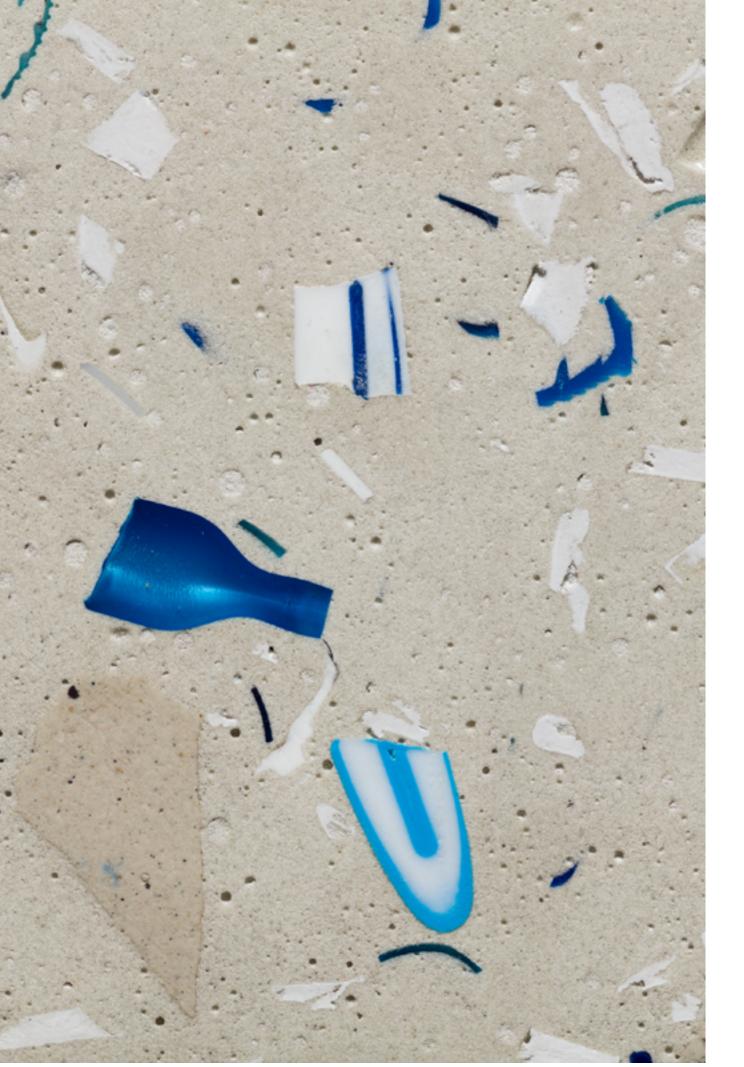

Beautiful at a distance, only on closest inspection do they reveal their contents to be SIM cards, shotgun shells, tent poles, shoes, toothbrushes & kiosk tiles.

The blocks preserve the nature of the camp ground in a material made for both interior & exterior use - the nature of the public domesticity in the "Jungle."

Calais 'Jungle' Terrazzo II

Camp remnants & ash resin
13 x 13 x 19 cm

\$1750 AUD

Ceramic plates

Construction plastics

SIM cards

Tent fastener

Toothbrushes

Electrical wires

Nutella lid

Calais 'Jungle' Terrazzo III

Camp remnants & ash resin 12.5 x 12 x 16 cm

> \$1750 AUD SOLD

SIM cards

Toothbrushes

Razors