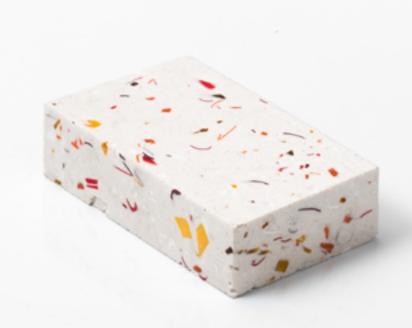

Beautiful at a distance, only on closest inspection do they reveal their contents to be SIM cards, shotgun shells, tent poles, shoes, toothbrushes & kiosk tiles.

The blocks preserve the nature of the camp ground in a material made for both interior & exterior use - the nature of the public domesticity in the "Jungle."

Camp remnants & ash resin
24 x 23 x 22.5 cm

\$2650 AUD

Plastic construction pipe

Tent poles

Shotgun shells

Concrete mosque tiles

Electrical cables

Ceramic plates

Calais 'Jungle' Terrazzo II

Camp remnants & ash resin
13 x 13 x 19 cm

\$1750 AUD

Ceramic plates

Construction plastics

SIM cards

Tent fastener

Toothbrushes

Electrical wires

Nutella lid

Calais 'Jungle' Terrazzo III

Camp remnants & ash resin 12.5 x 12 x 16 cm

> \$1750 AUD SOLD

SIM cards

Toothbrushes

Razors

Construction plastic plumbing

Pepsi lids

Toothpaste

Shotgun shells

Plastic fork & knife

Tent pole

Calais 'Jungle' Terrazzo IV

Camp remnants & ash resin  $12 \times 11 \times 7 \text{ cm}$ 

\$1250 AUD SOLD

Shotgun shells

Plumbing rubber tubing

Electric cabling spools

Cable ties

**Buttons** 

SIM cards

Tar road & burnt ground

Tent pole

Watch strap

Calais 'Jungle' Terrazzo V

Camp remnants & ash resin
18.5 x 11 x 5 cm

\$1250 AUD SOLD

Toothbrush

Shaving cream

Contruction plastic (kiosk)

Comb

Shotgun shells

Torch light

Tent pole

Calais 'Jungle' Terrazzo VI

Camp remnants & ash resin
13 x 13 x 18 cm

\$1750 AUD SOLD

Plastic construction pipe

Tent poles

Shotgun shells

Concrete mosque tiles

Electrical cables

Ceramic plates

Calais 'Jungle' Terrazzo VII

Camp remnants & ash resin
31.5 x 22.5 x 4.5 cm

\$1750 AUD SOLD

Shotgun shells

Plumbing rubber tubing

Electric cabling spools

Cable ties

Buttons

SIM cards

Tar road & burnt ground

Tent pole

Watch strap

Calais 'Jungle'
Terrazzo VIII
Camp remnants & ash resin
12 x 11 x 7 cm

\$800 AUD SOLD

Shotgun shells

Plumbing rubber tubing

Electric cabling spools

Cable ties

**Buttons** 

SIM cards

Tar road & burnt ground

Tent pole

Watch strap

Calais 'Jungle' Terrazzo IV

Camp remnants & ash resin
31.5 x 22.5 x 4.5 cm

\$800 AUD SOLD

Plastic construction pipe

Tent poles

Shotgun shells

Concrete mosque tiles

Electrical cables

Ceramic plates

Thank you.

/

m-i-s-o.com chinaheights.com