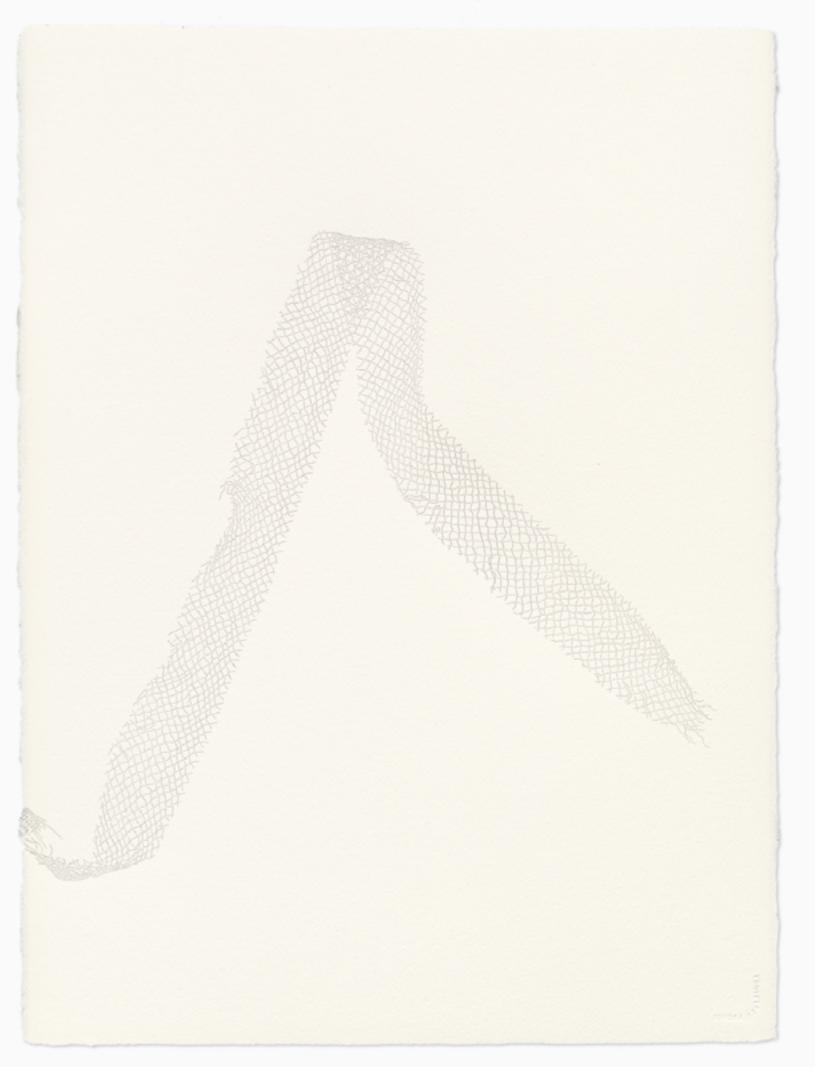

Collecting data over 6 months, the works plot entire camp topographies as lace meshes; a fabric of desire & longing. This references the history of Calais' traditional lace borders and textile industry, as well as current political borders.

The gridding also references the white fences barricading the camp, as well as medical gauze.

Shown alongside the maps are a series of terrazzo blocks which preserve the survival objects trampled into the ground during the evacuation.

Pin-holes on paper 57 x 75 cm

> \$3200 AUD SOLD

Calais 'Jungle' Topographic Data Map V

(Destroyed Kiosk)

//

Pin-holes on paper 57 x 75 cm

> \$3200 AUD SOLD

Calais 'Jungle' Terrazzo I