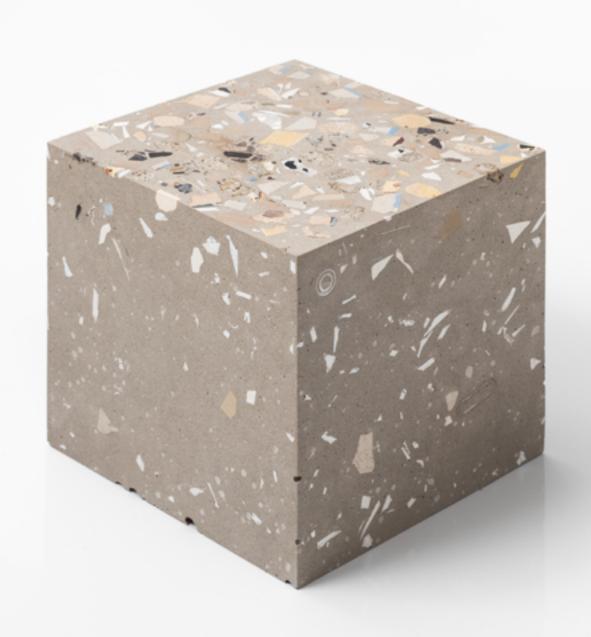

The gridding also references the white fences barricading the camp, as well as medical gauze.

Shown alongside the maps are a series of terrazzo blocks which preserve the survival objects trampled into the ground during the evacuation.

Beautiful at a distance, only on closest inspection do they reveal their contents to be SIM cards, shotgun shells, tent poles, shoes, toothbrushes & kiosk tiles.

The blocks preserve the nature of the camp ground in a material made for both interior & exterior use - the nature of the public domesticity in the "Jungle."

Camp remnants & ash resin
24 x 23 x 22.5 cm

\$2650 AUD

Plastic construction pipe

Tent poles

Shotgun shells

Concrete mosque tiles

Electrical cables

Ceramic plates