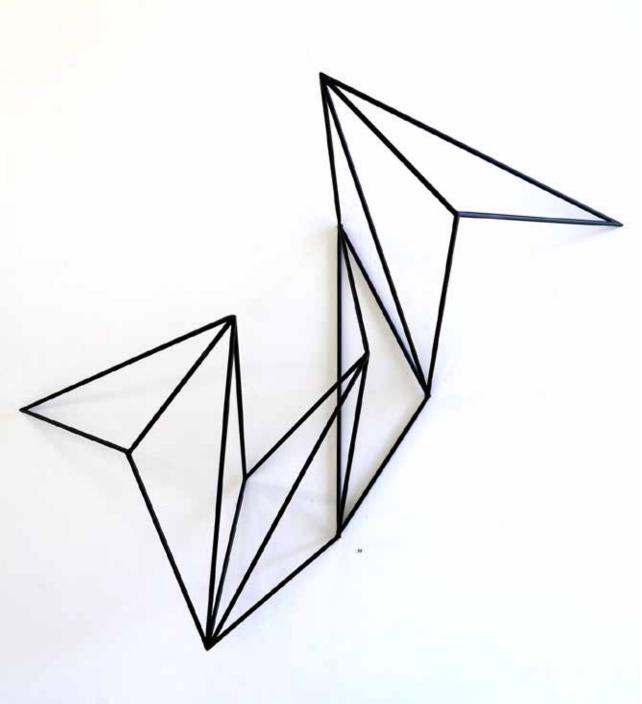

#### SCULPTURE 10mm steel rod

# SUPER POSITION #01 - 2019

10mm welded steel rod Powder coated satin black *Appx: 80cm wide x 110cm tall x 45cm deep* **AUD \$6,000.00 incl. GST** 