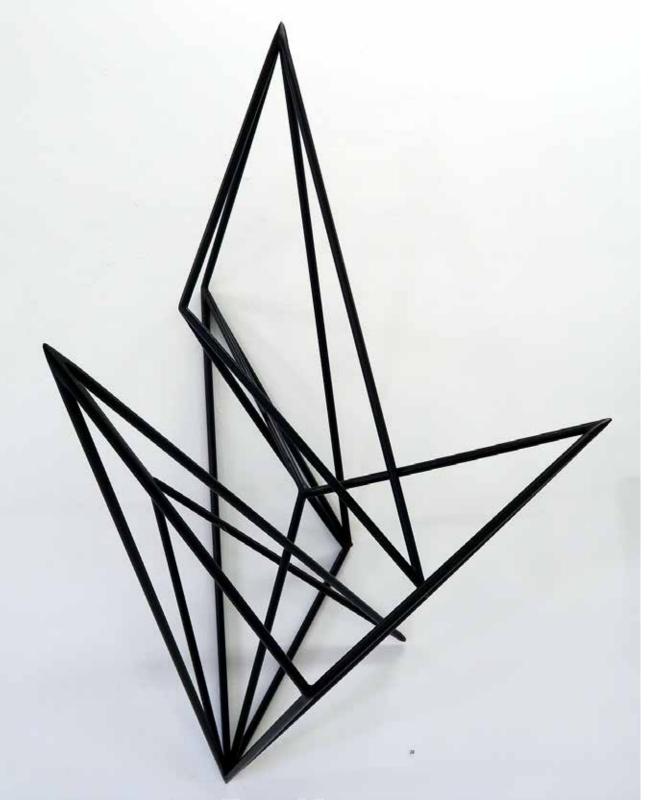

# SUPER POSITION #02 - 2019

6mm welded steel rod Powder coated satin black *Appx: 50cm wide x 55cm tall x 43cm deep* **AUD \$3,000.00 incl. GST** 

# SUPER POSITION #04 - 2019

6mm welded steel rod Powder coated satin black *Appx: 95cm wide x 90cm tall x 23cm deep* **AUD \$3,000.00 incl. GST** 

#### **SUPER POSITION #06 - 2019**

6mm welded steel rod Powder coated satin black Appx: 45cm wide x 60cm tall x 40cm deep AUD \$3,000.00 incl. GST

# SUPER POSITION #07 - 2019

6mm welded steel rod Powder coated satin black *Appx: 60cm wide x 50cm tall x 35cm deep* **AUD \$3,000.00 incl. GST** 

# SUPER POSITION #10 - 2019

6mm welded steel rod Powder coated satin black *Appx: 55cm wide x 60cm tall x 40cm deep* **AUD \$3,000.00 incl. GST** 

# **SUPER POSITION #14 - 2019**

6mm welded steel rod Powder coated satin black *Appx: 50cm wide x 70cm tall x 30cm deep* **AUD \$3,000.00 incl. GST** 

# **SUPER POSITION #15 - 2019**

6mm welded steel rod Powder coated satin black *Appx: 70cm wide x 65cm tall x 40cm deep* **AUD \$3,000.00 incl. GST** 

# **SUPER POSITION #17 - 2019**

6mm welded steel rod Powder coated satin black *Appx: 50cm wide x 80cm tall x 60cm deep* **AUD \$3,000.00 incl. GST** 

# SUPER POSITION #19 - 2019

6mm welded steel rod Powder coated satin black Appx: 70cm wide x 85cm tall x 23cm deep AUD \$3,000.00 incl. GST

# SUPER POSITION #20 - 2019

6mm welded steel rod Powder coated satin black *Appx: 90cm wide x 85cm tall x 20cm deep* **AUD \$3,000.00 incl. GST** 

# **SUPER POSITION #21 - 2019**

6mm welded steel rod Powder coated satin black *Appx: 70cm wide x 85cm tall x 23cm deep* **AUD \$3,000.00 incl. GST** 

# **SUPER POSITION #22 - 2019**

6mm welded steel rod Powder coated satin black *Appx: 70cm wide x 55cm tall x 30cm deep* **AUD \$3,000.00 incl. GST** 

# **SUPER POSITION #23 - 2019**

6mm welded steel rod Powder coated satin black *Appx: 55cm wide x 65cm tall x 30cm deep* **AUD \$3,000.00 incl. GST** 

# **SUPER POSITION #27 - 2019**

6mm welded steel rod Powder coated satin black *Appx: 55cm wide x 65cm tall x 35cm deep* **AUD \$3,000.00 incl. GST** 

# **SUPER POSITION #28 - 2019**

6mm welded steel rod Powder coated satin black *Appx: 60cm wide x 55cm tall x 55cm deep* **AUD \$3,000.00 incl. GST** 

# **SUPER POSITION #32 - 2019**

6mm welded steel rod Powder coated satin black *Appx: 60cm wide x 90cm tall x 20cm deep* **AUD \$3,000.00 incl. GST** 

# **SUPER POSITION #34 - 2019**

6mm welded steel rod Powder coated satin black Appx: 60cm wide x 90cm tall x 35cm deep AUD \$3,000.00 incl. GST

### **SUPER POSITION #35 - 2019**

6mm welded steel rod Powder coated satin black *Appx: 60cm wide x 90cm tall x 30cm deep* **AUD \$3,000.00 incl. GST** 

### **SUPER POSITION #37 - 2019**

6mm welded steel rod Powder coated satin black *Appx: 65cm wide x 90cm tall x 20cm deep* **AUD \$3,000.00 incl. GST** 

# SUPER POSITION #41 - 2019

6mm welded steel rod Powder coated satin black *Appx: 55cm wide x 60cm tall x 36cm deep* **AUD \$3,000.00 incl. GST** 

### **SUPER POSITION #42 - 2019**

6mm welded steel rod Powder coated satin black *Appx: 55cm wide x 45cm tall x 45cm deep* **AUD \$3,000.00 incl. GST** 

# SUPER POSITION #43 - 2019

6mm welded steel rod Powder coated satin black *Appx: 55cm wide x 45cm tall x 45cm deep* **AUD \$3,000.00 incl. GST** 

# SUPER POSITION #44 - 2019

6mm welded steel rod Powder coated satin black *Appx: 65cm wide x 85cm tall x 23cm deep* **AUD \$3,000.00 incl. GST** 

# SUPER POSITION #45 - 2019

6mm welded steel rod Powder coated satin black *Appx: 70cm wide x 70cm tall x 23cm deep* **AUD \$3,000.00 incl. GST** 

# SUPER POSITION #46 - 2019

6mm welded steel rod Powder coated satin black *Appx: 70cm wide x 85cm tall x 23cm deep* **AUD \$3,000.00 incl. GST** 

# SUPER POSITION #47 - 2019

6mm welded steel rod Powder coated satin black *Appx: 85cm wide x 85cm tall x 23cm deep* **AUD \$3,000.00 incl. GST** 

### **SUPER POSITION #48 - 2019**

6mm welded steel rod Powder coated satin black *Appx: 55cm wide x 45cm tall x 45cm deep* **AUD \$3,000.00 incl. GST** 

### **SUPER POSITION #49 - 2019**

6mm welded steel rod Powder coated satin black *Appx: 55cm wide x 45cm tall x 45cm deep* **AUD \$3,000.00 incl. GST** 

### **SUPER POSITION #50 - 2019**

6mm welded steel rod Powder coated satin black *Appx: 55cm wide x 60cm tall x 36cm deep* **AUD \$3,000.00 incl. GST** 