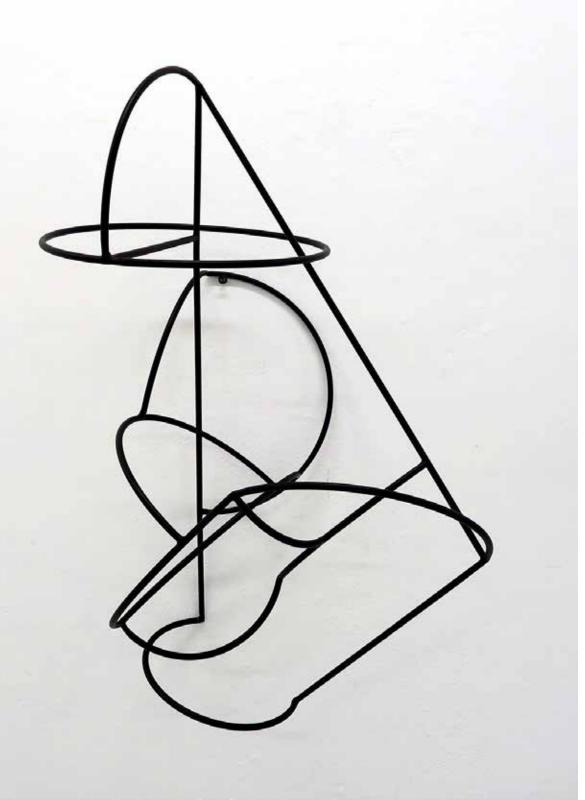

# SUPER POSITION #09 - 2019

10mm welded steel rod Powder coated satin black *Appx: 90cm wide x 110cm tall x 30cm deep* **AUD \$6,000.00 incl. GST** 