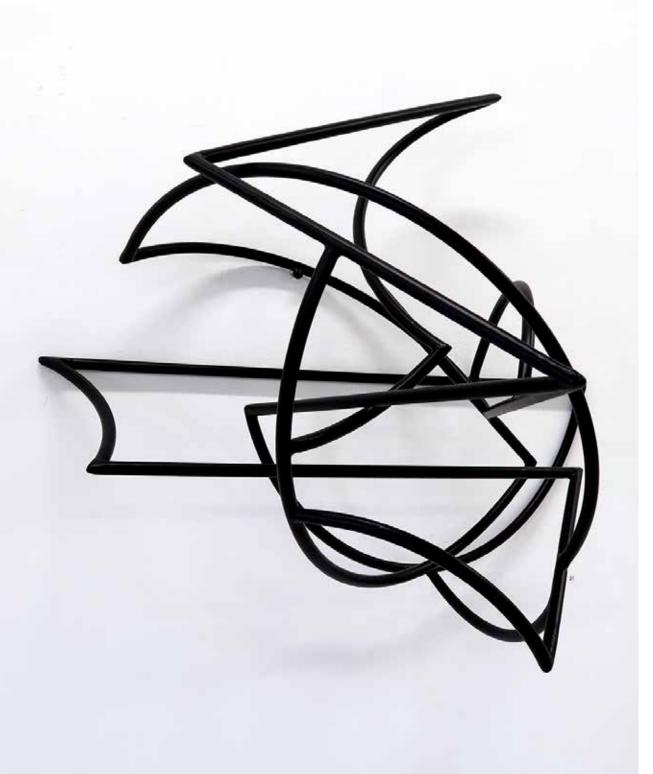

# SUPER POSITION #01 - 2019

10mm welded steel rod Powder coated satin black *Appx: 80cm wide x 110cm tall x 45cm deep* **AUD \$6,000.00 incl. GST** 

### **SUPER POSITION #08 - 2019**

10mm welded steel rod Powder coated satin black *Appx: 55cm wide x 70cm tall x 44cm deep* **AUD \$6,000.00 incl. GST** 

# SUPER POSITION #09 - 2019

10mm welded steel rod Powder coated satin black *Appx: 90cm wide x 110cm tall x 30cm deep* **AUD \$6,000.00 incl. GST** 

# **SUPER POSITION #12 - 2019**

10mm welded steel rod Powder coated satin black *Appx: 70cm wide x 130cm tall x 25cm deep* **AUD \$6,000.00 incl. GST** 

# **SUPER POSITION #13 - 2019**

10mm welded steel rod Powder coated satin black *Appx: 125cm wide x 94cm tall x 25cm deep* **AUD \$6,000.00 incl. GST** 

### **SUPER POSITION #18 - 2019**

10mm welded steel rod Powder coated satin black *Appx: 80cm wide x 65cm tall x 45cm deep* **AUD \$6,000.00 incl. GST** 

#### **SUPER POSITION #24 - 2019**

10mm welded steel rod Powder coated satin black *Appx: 130cm wide x 110cm tall x 30cm deep* **AUD \$6,000.00 incl. GST** 

# **SUPER POSITION #26 - 2019**

10mm welded steel rod Powder coated satin black *Appx: 80cm wide x 63cm tall x 58cm deep* **AUD \$6,000.00 incl. GST** 

#### **SUPER POSITION #30 - 2019**

10mm welded steel rod Powder coated satin black *Appx: 60cm wide x 80cm tall x 40cm deep* **AUD \$6,000.00 incl. GST** 

# **SUPER POSITION #31 - 2019**

10mm welded steel rod Powder coated satin black *Appx: 65cm wide x 65cm tall x 45cm deep* **AUD \$6,000.00 incl. GST** 

# **SUPER POSITION #33 - 2019**

10mm welded steel rod Powder coated satin black *Appx: 120cm wide x 110cm tall x 26cm deep* **AUD \$6,000.00 incl. GST** 

### **SUPER POSITION #38 - 2019**

10mm welded steel rod Powder coated satin black *Appx: 70cm wide x 60cm tall x 45cm deep* **AUD \$6,000.00 incl. GST** 

#### **SUPER POSITION #39 - 2019**

10mm welded steel rod Powder coated satin black *Appx: 55cm wide x 55cm tall x 58cm deep* **AUD \$6,000.00 incl. GST** 

#### SUPER POSITION #40 - 2019

10mm welded steel rod Powder coated satin black *Appx: 65cm wide x 60cm tall x 47cm deep* **AUD \$6,000.00 incl. GST** 