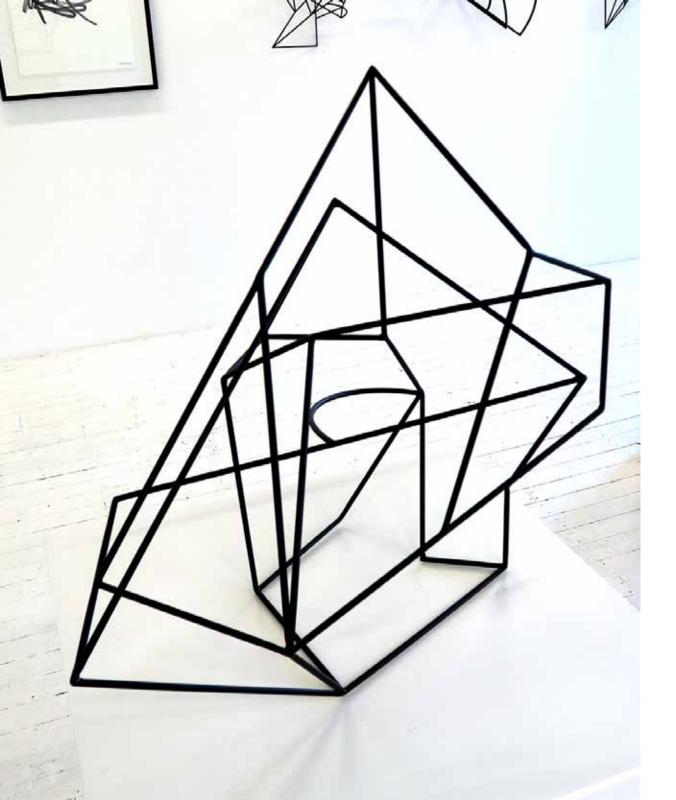

# **SUPER POSITION #12 - 2019**

10mm welded steel rod Powder coated satin black *Appx: 70cm wide x 130cm tall x 25cm deep* **AUD \$6,000.00 incl. GST** 