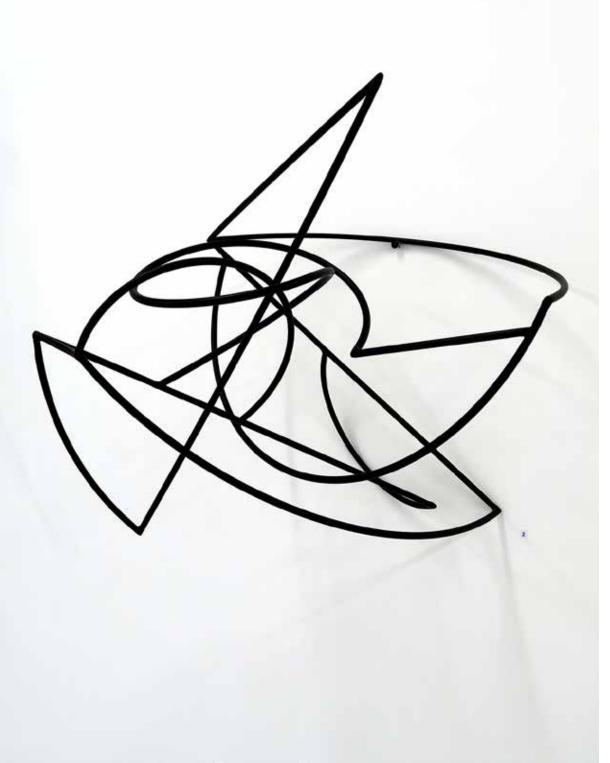

### **SUPER POSITION #05 - 2019**

3mm laser cut mild steel Powder coated satin black *Appx: 70cm wide x 100cm tall* **AUD \$3,000.00 incl. GST** 

### **SUPER POSITION #11 - 2019**

3mm laser cut mild steel Powder coated satin black *Appx: 70cm wide x 100cm tall* **AUD \$3,000.00 incl. GST** 

# **SUPER POSITION #29 - 2019**

3mm laser cut mild steel Powder coated satin black *Appx: 90cm wide x 100cm tall* **AUD \$3,000.00 incl. GST**  WORKS ON PAPER