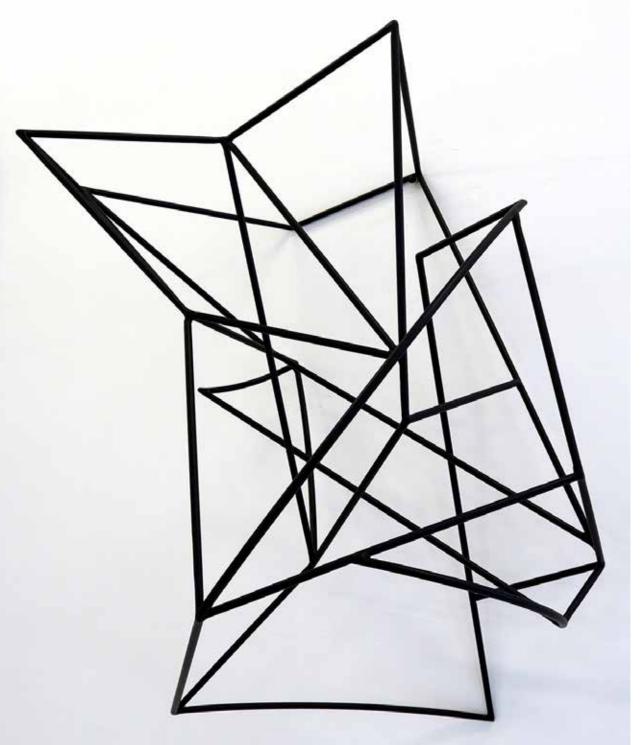

### **SUPER POSITION #08 - 2019**

10mm welded steel rod Powder coated satin black *Appx: 55cm wide x 70cm tall x 44cm deep* **AUD \$6,000.00 incl. GST** 