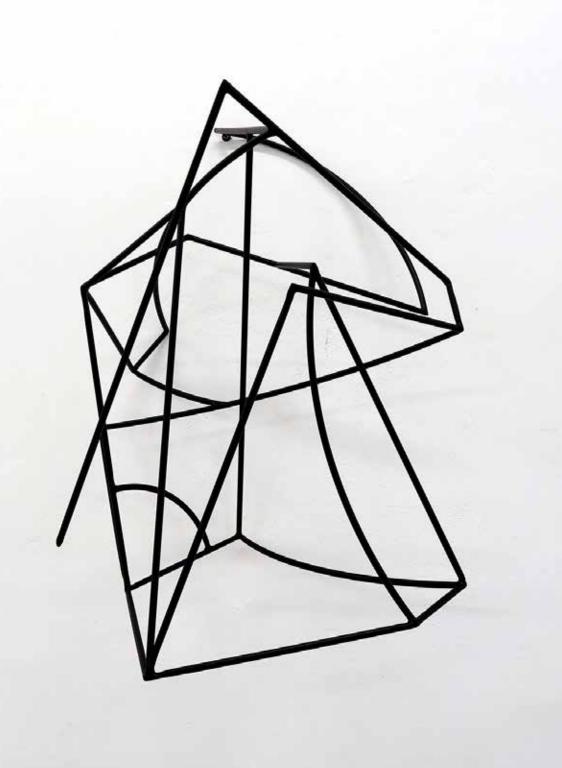

# **SUPER POSITION #12 - 2019**

10mm welded steel rod Powder coated satin black *Appx: 70cm wide x 130cm tall x 25cm deep* **AUD \$6,000.00 incl. GST** 