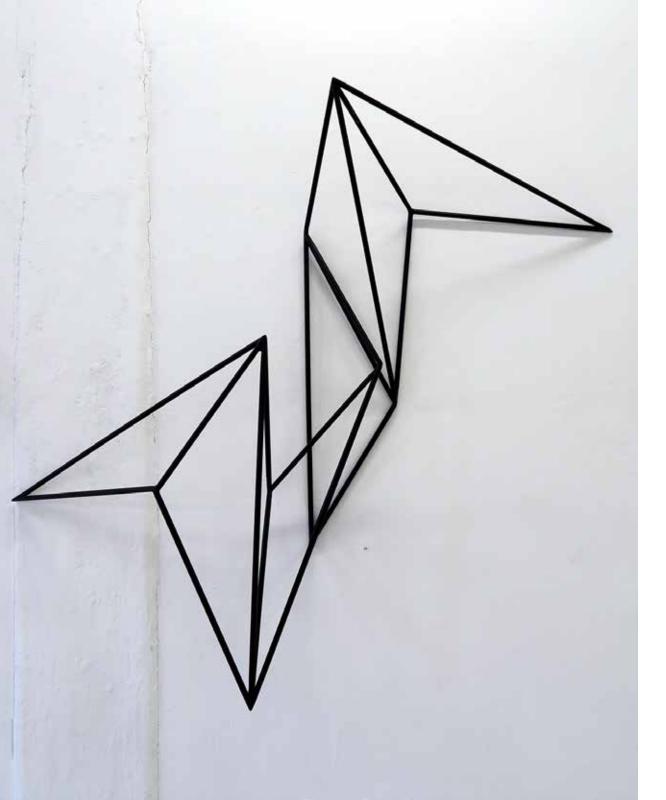

### **SUPER POSITION #05 - 2019**

3mm laser cut mild steel Powder coated satin black *Appx: 70cm wide x 100cm tall* **AUD \$3,000.00 incl. GST** 

### **SUPER POSITION #11 - 2019**

3mm laser cut mild steel Powder coated satin black *Appx: 70cm wide x 100cm tall* **AUD \$3,000.00 incl. GST** 

# **SUPER POSITION #29 - 2019**

3mm laser cut mild steel Powder coated satin black *Appx: 90cm wide x 100cm tall* **AUD \$3,000.00 incl. GST**  WORKS ON PAPER