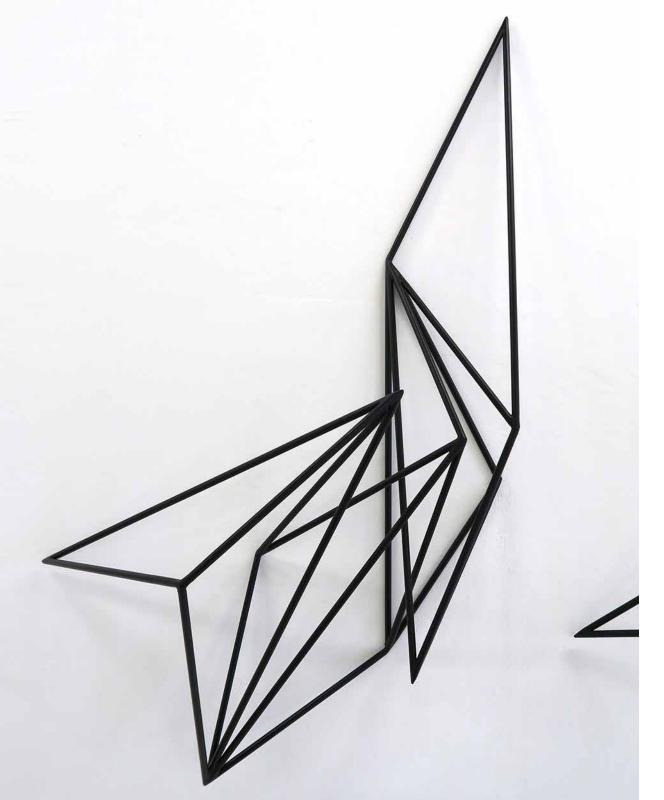

# SUPER POSITION #01 - 2019

10mm welded steel rod Powder coated satin black *Appx: 80cm wide x 110cm tall x 45cm deep* **AUD \$6,000.00 incl. GST** 

# SUPER POSITION #09 - 2019

10mm welded steel rod Powder coated satin black *Appx: 90cm wide x 110cm tall x 30cm deep* **AUD \$6,000.00 incl. GST** 

# **SUPER POSITION #13 - 2019**

10mm welded steel rod Powder coated satin black *Appx: 125cm wide x 94cm tall x 25cm deep* **AUD \$6,000.00 incl. GST** 

#### **SUPER POSITION #24 - 2019**

10mm welded steel rod Powder coated satin black *Appx: 130cm wide x 110cm tall x 30cm deep* **AUD \$6,000.00 incl. GST** 

# **SUPER POSITION #33 - 2019**

10mm welded steel rod Powder coated satin black *Appx: 120cm wide x 110cm tall x 26cm deep* **AUD \$6,000.00 incl. GST** 