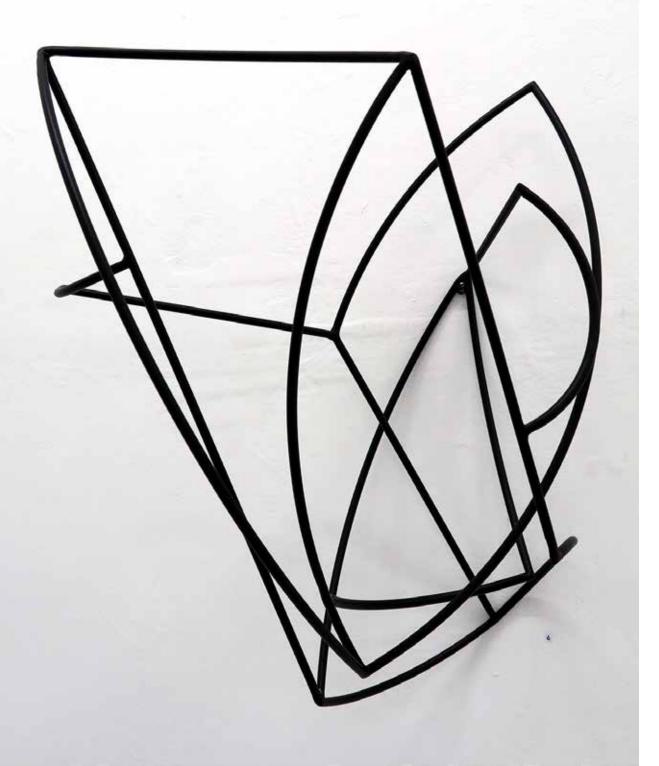

#### SCULPTURE 10mm steel rod

### **SUPER POSITION #08 - 2019**

10mm welded steel rod Powder coated satin black *Appx: 55cm wide x 70cm tall x 44cm deep* **AUD \$6,000.00 incl. GST** 