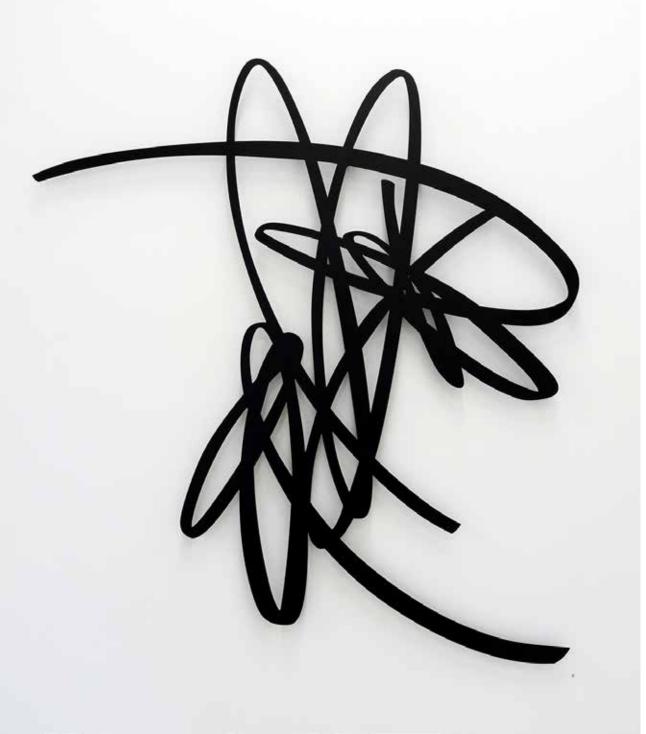

#### SCULPTURE 10mm steel rod

# SUPER POSITION #01 - 2019

10mm welded steel rod Powder coated satin black *Appx: 80cm wide x 110cm tall x 45cm deep* **AUD \$6,000.00 incl. GST** 