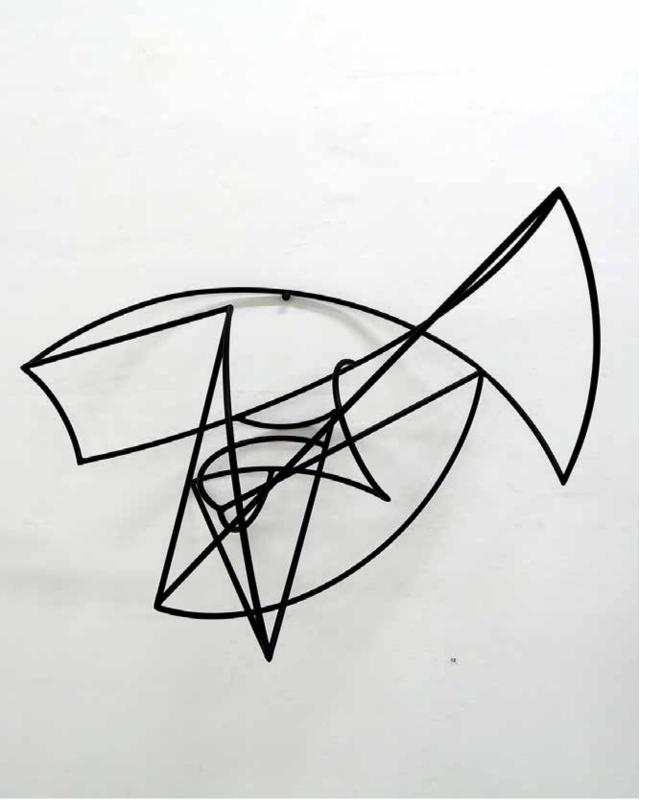

### **SUPER POSITION #05 - 2019**

3mm laser cut mild steel Powder coated satin black *Appx: 70cm wide x 100cm tall* **AUD \$3,000.00 incl. GST** 