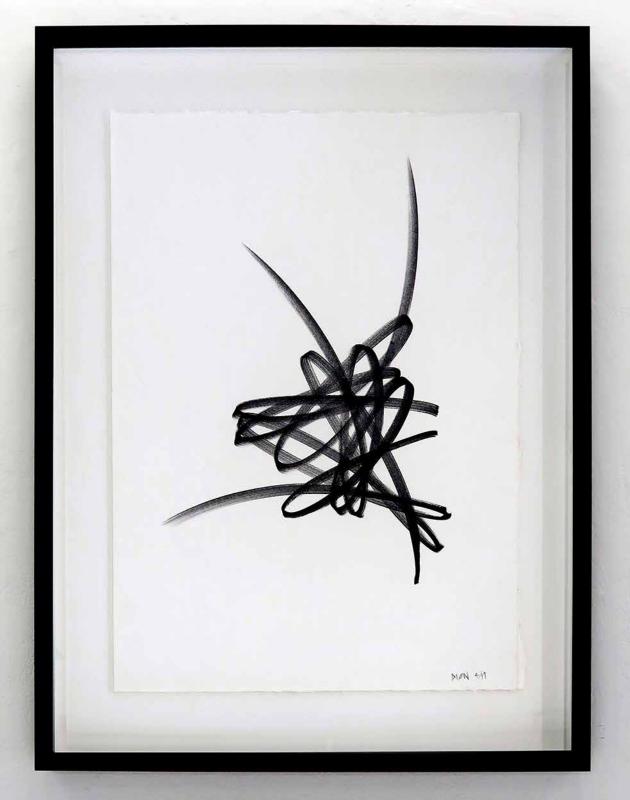

Through a series of ink drawings on paper, the form and gesture of the sculptures are born. The three dimensional departures break through space, and engage the quantum dynamic of lines moving in flux. Horstmans superimposes the two dimensional drawings again over the three dimensional sculptures to convert a new visual language as seen in the line works in this exhibition.

# **SUPER POSITION #36 - 2019**