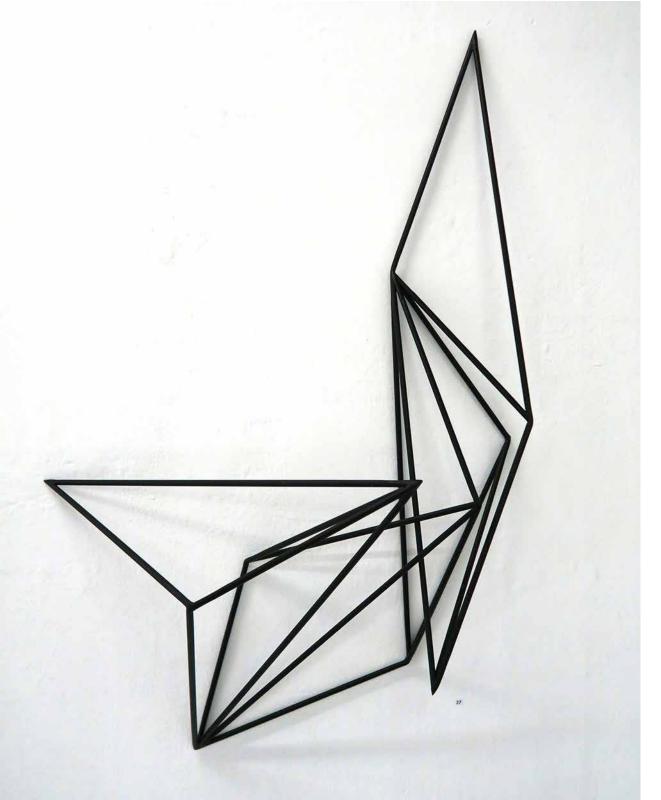

# SUPER POSITION #09 - 2019

10mm welded steel rod Powder coated satin black *Appx: 90cm wide x 110cm tall x 30cm deep* **AUD \$6,000.00 incl. GST** 