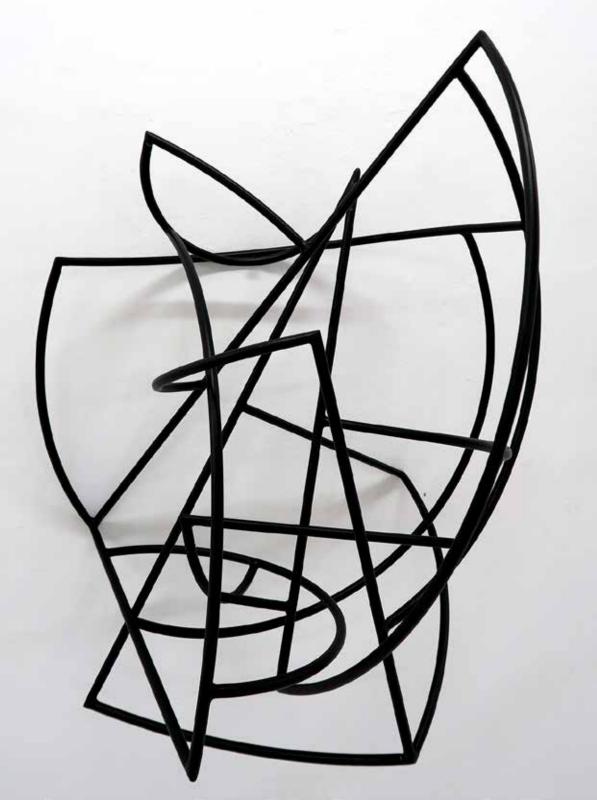

#### SCULPTURE 6mm steel rod

# SUPER POSITION #02 - 2019

6mm welded steel rod Powder coated satin black *Appx: 50cm wide x 55cm tall x 43cm deep* **AUD \$3,000.00 incl. GST** 

# SUPER POSITION #04 - 2019

6mm welded steel rod Powder coated satin black *Appx: 95cm wide x 90cm tall x 23cm deep* **AUD \$3,000.00 incl. GST** 

#### **SUPER POSITION #06 - 2019**

6mm welded steel rod Powder coated satin black Appx: 45cm wide x 60cm tall x 40cm deep AUD \$3,000.00 incl. GST

# SUPER POSITION #07 - 2019

6mm welded steel rod Powder coated satin black *Appx: 60cm wide x 50cm tall x 35cm deep* **AUD \$3,000.00 incl. GST** 

# SUPER POSITION #10 - 2019

6mm welded steel rod Powder coated satin black *Appx: 55cm wide x 60cm tall x 40cm deep* **AUD \$3,000.00 incl. GST** 

# **SUPER POSITION #14 - 2019**

6mm welded steel rod Powder coated satin black *Appx: 50cm wide x 70cm tall x 30cm deep* **AUD \$3,000.00 incl. GST** 

# **SUPER POSITION #15 - 2019**

6mm welded steel rod Powder coated satin black *Appx: 70cm wide x 65cm tall x 40cm deep* **AUD \$3,000.00 incl. GST** 

# **SUPER POSITION #17 - 2019**

6mm welded steel rod Powder coated satin black *Appx: 50cm wide x 80cm tall x 60cm deep* **AUD \$3,000.00 incl. GST** 

# SUPER POSITION #19 - 2019

6mm welded steel rod Powder coated satin black Appx: 70cm wide x 85cm tall x 23cm deep AUD \$3,000.00 incl. GST