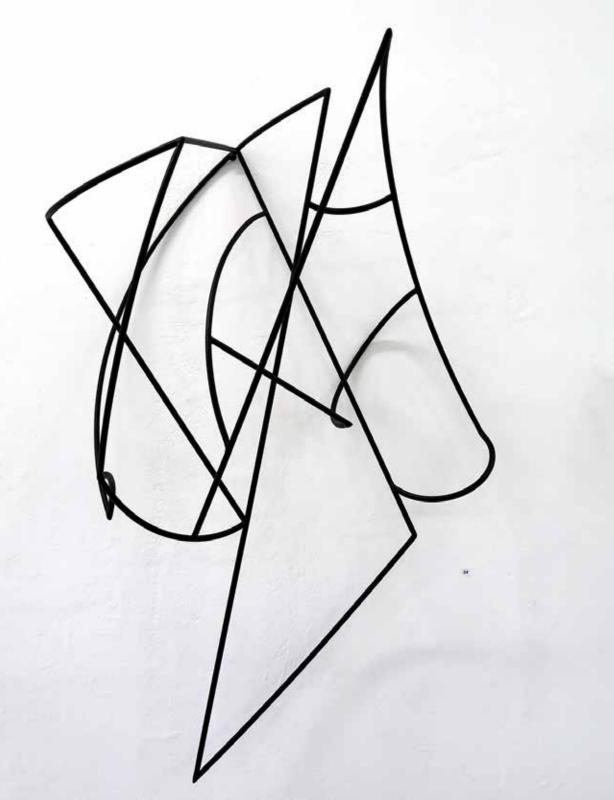

# SUPER POSITION #19 - 2019

6mm welded steel rod Powder coated satin black Appx: 70cm wide x 85cm tall x 23cm deep AUD \$3,000.00 incl. GST