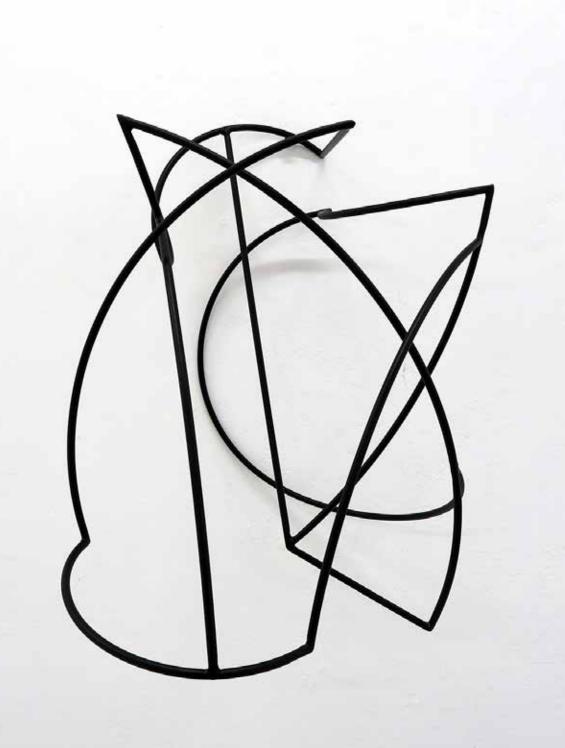

### **SUPER POSITION #08 - 2019**

10mm welded steel rod Powder coated satin black *Appx: 55cm wide x 70cm tall x 44cm deep* **AUD \$6,000.00 incl. GST** 