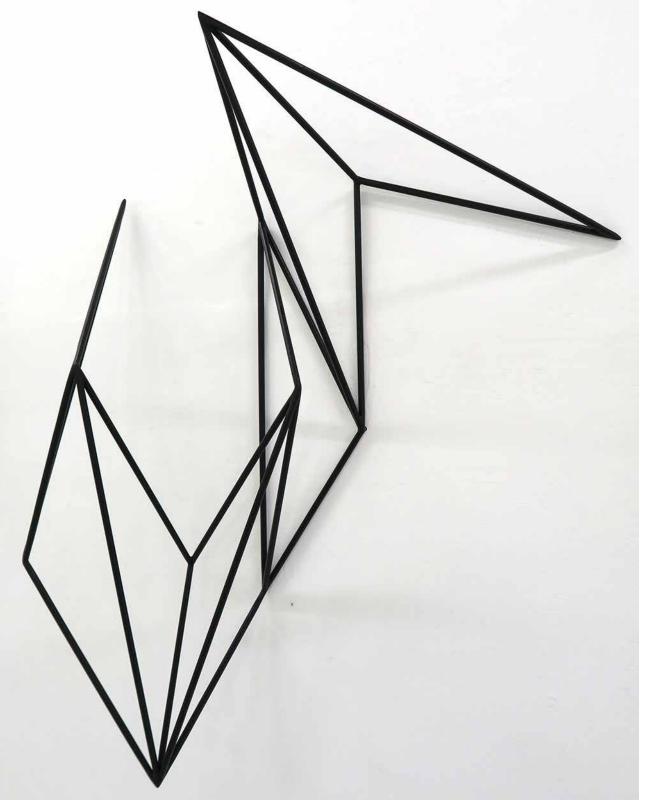

#### SCULPTURE 10mm steel rod

# SUPER POSITION #01 - 2019

10mm welded steel rod Powder coated satin black *Appx: 80cm wide x 110cm tall x 45cm deep* **AUD \$6,000.00 incl. GST** 

### **SUPER POSITION #08 - 2019**

10mm welded steel rod Powder coated satin black *Appx: 55cm wide x 70cm tall x 44cm deep* **AUD \$6,000.00 incl. GST** 

# SUPER POSITION #09 - 2019

10mm welded steel rod Powder coated satin black *Appx: 90cm wide x 110cm tall x 30cm deep* **AUD \$6,000.00 incl. GST** 

# **SUPER POSITION #12 - 2019**

10mm welded steel rod Powder coated satin black *Appx: 70cm wide x 130cm tall x 25cm deep* **AUD \$6,000.00 incl. GST** 

# **SUPER POSITION #13 - 2019**

10mm welded steel rod Powder coated satin black *Appx: 125cm wide x 94cm tall x 25cm deep* **AUD \$6,000.00 incl. GST** 

### **SUPER POSITION #18 - 2019**

10mm welded steel rod Powder coated satin black *Appx: 80cm wide x 65cm tall x 45cm deep* **AUD \$6,000.00 incl. GST** 

#### **SUPER POSITION #24 - 2019**

10mm welded steel rod Powder coated satin black *Appx: 130cm wide x 110cm tall x 30cm deep* **AUD \$6,000.00 incl. GST** 

# **SUPER POSITION #26 - 2019**

10mm welded steel rod Powder coated satin black *Appx: 80cm wide x 63cm tall x 58cm deep* **AUD \$6,000.00 incl. GST** 

#### **SUPER POSITION #30 - 2019**

10mm welded steel rod Powder coated satin black *Appx: 60cm wide x 80cm tall x 40cm deep* **AUD \$6,000.00 incl. GST** 

# **SUPER POSITION #31 - 2019**

10mm welded steel rod Powder coated satin black *Appx: 65cm wide x 65cm tall x 45cm deep* **AUD \$6,000.00 incl. GST** 

# **SUPER POSITION #33 - 2019**

10mm welded steel rod Powder coated satin black *Appx: 120cm wide x 110cm tall x 26cm deep* **AUD \$6,000.00 incl. GST** 

### **SUPER POSITION #38 - 2019**

10mm welded steel rod Powder coated satin black *Appx: 70cm wide x 60cm tall x 45cm deep* **AUD \$6,000.00 incl. GST** 

#### **SUPER POSITION #39 - 2019**

10mm welded steel rod Powder coated satin black *Appx: 55cm wide x 55cm tall x 58cm deep* **AUD \$6,000.00 incl. GST** 

#### SUPER POSITION #40 - 2019

10mm welded steel rod Powder coated satin black *Appx: 65cm wide x 60cm tall x 47cm deep* **AUD \$6,000.00 incl. GST** 