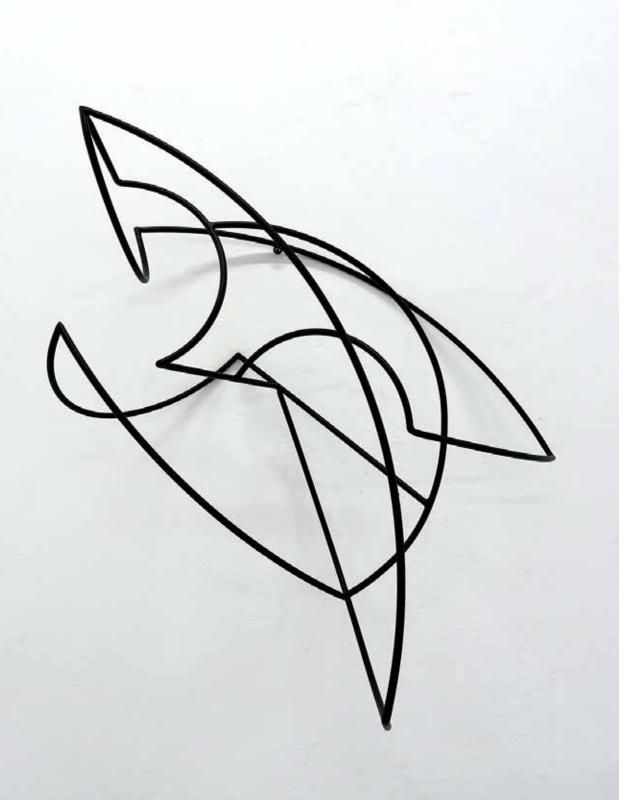

# SUPER POSITION #01 - 2019

10mm welded steel rod Powder coated satin black *Appx: 80cm wide x 110cm tall x 45cm deep* **AUD \$6,000.00 incl. GST** 