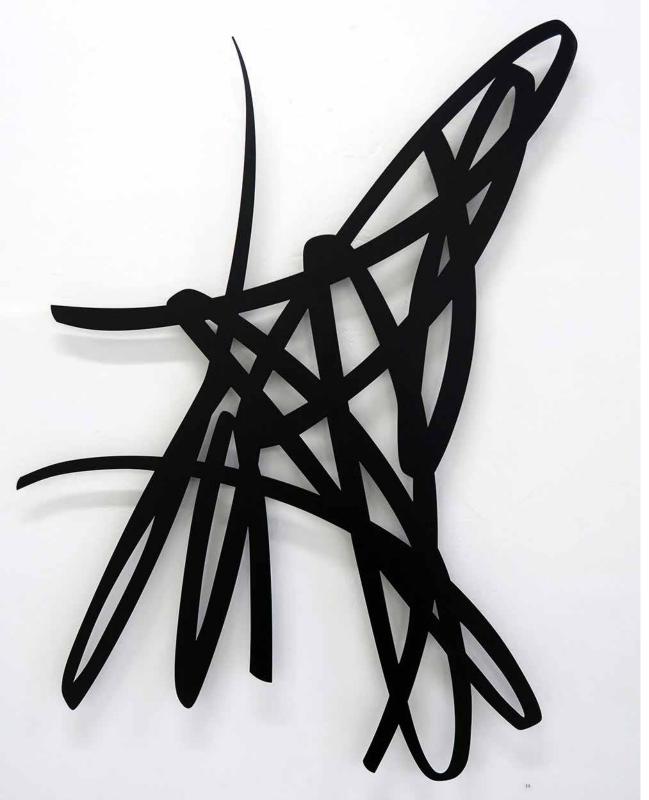

#### SCULPTURE 6mm steel rod

# SUPER POSITION #02 - 2019

6mm welded steel rod Powder coated satin black *Appx: 50cm wide x 55cm tall x 43cm deep* **AUD \$3,000.00 incl. GST** 