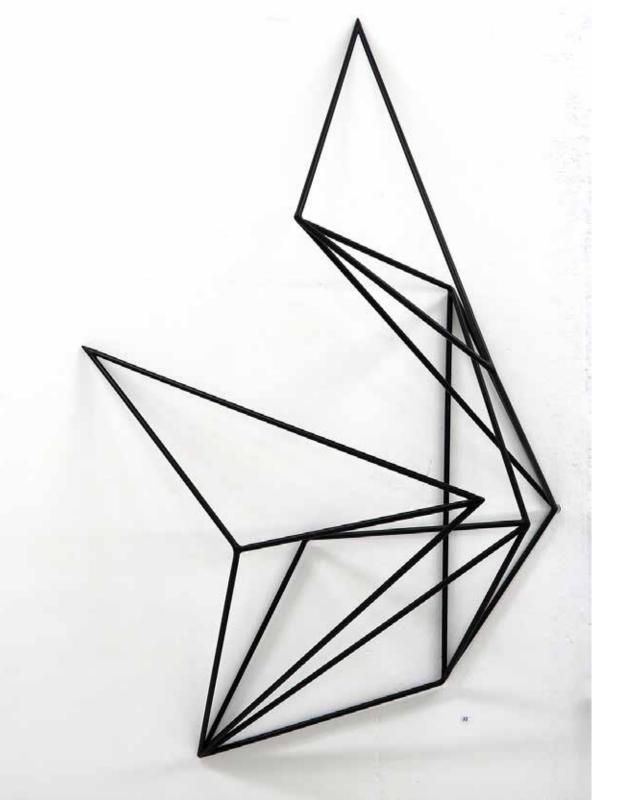

# **SUPER POSITION #17 - 2019**

6mm welded steel rod Powder coated satin black *Appx: 50cm wide x 80cm tall x 60cm deep* **AUD \$3,000.00 incl. GST** 