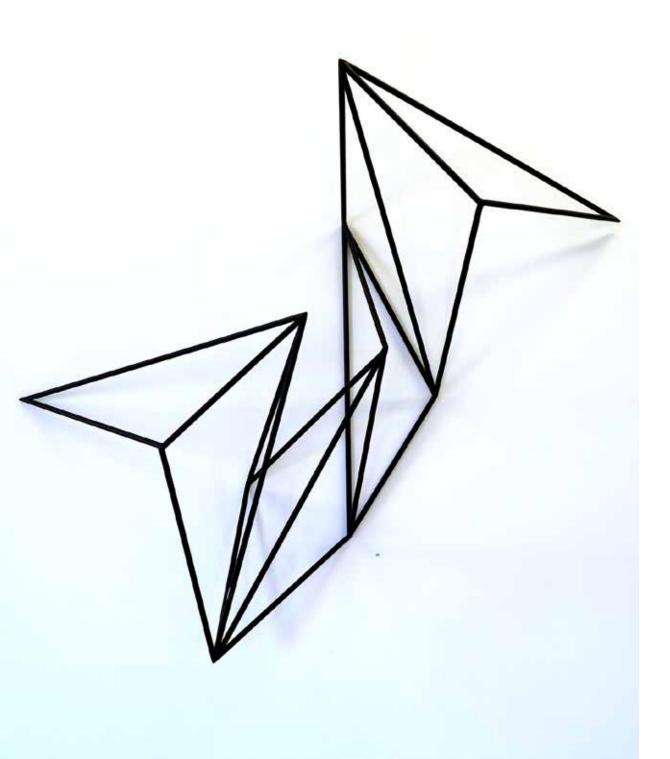

# SUPER POSITION #01 - 2019

10mm welded steel rod Powder coated satin black *Appx: 80cm wide x 110cm tall x 45cm deep* **AUD \$6,000.00 incl. GST** 

# SUPER POSITION #09 - 2019

10mm welded steel rod Powder coated satin black *Appx: 90cm wide x 110cm tall x 30cm deep* **AUD \$6,000.00 incl. GST** 

# **SUPER POSITION #13 - 2019**

10mm welded steel rod Powder coated satin black *Appx: 125cm wide x 94cm tall x 25cm deep* **AUD \$6,000.00 incl. GST** 

#### **SUPER POSITION #24 - 2019**

10mm welded steel rod Powder coated satin black *Appx: 130cm wide x 110cm tall x 30cm deep* **AUD \$6,000.00 incl. GST** 

# **SUPER POSITION #33 - 2019**

10mm welded steel rod Powder coated satin black *Appx: 120cm wide x 110cm tall x 26cm deep* **AUD \$6,000.00 incl. GST** 