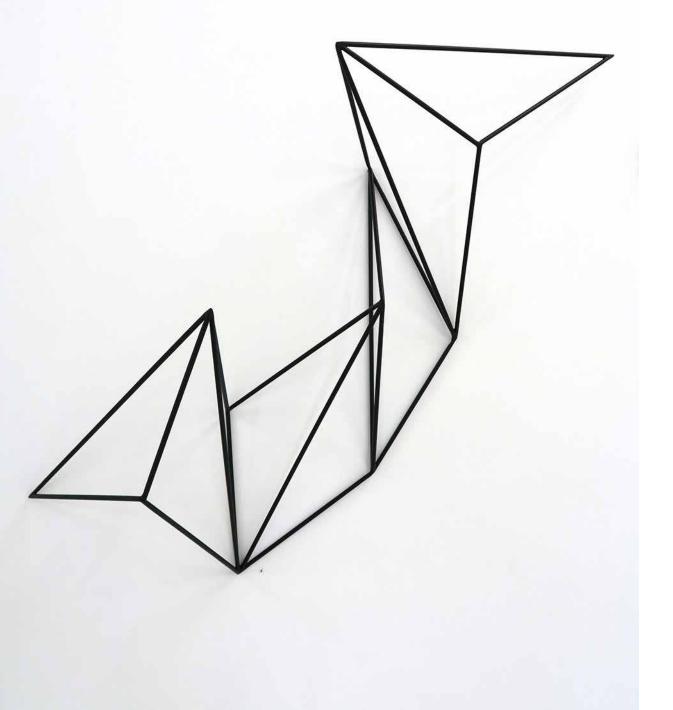

#### SCULPTURE 10mm steel rod

# SUPER POSITION #01 - 2019

10mm welded steel rod Powder coated satin black *Appx: 80cm wide x 110cm tall x 45cm deep* **AUD \$6,000.00 incl. GST** 