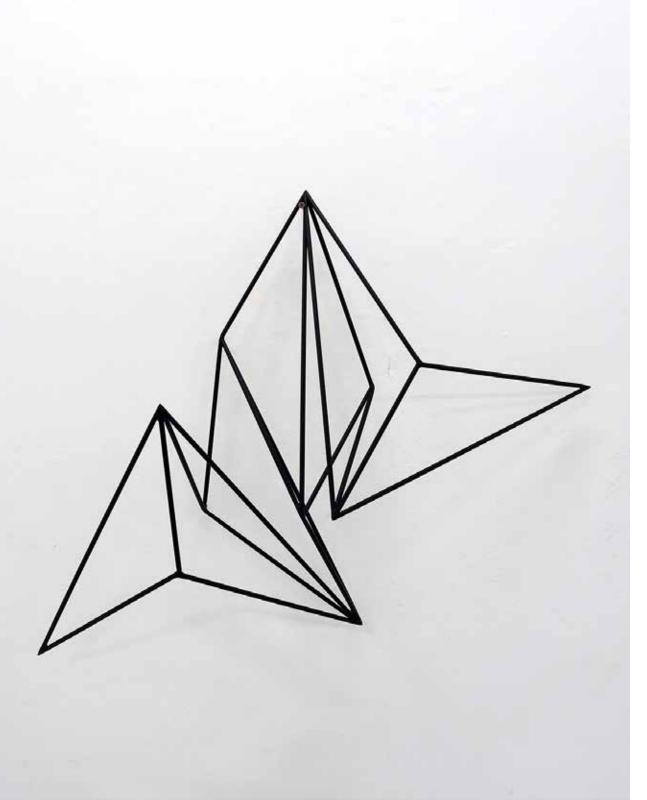

# **SUPER POSITION #13 - 2019**

10mm welded steel rod Powder coated satin black *Appx: 125cm wide x 94cm tall x 25cm deep* **AUD \$6,000.00 incl. GST** 