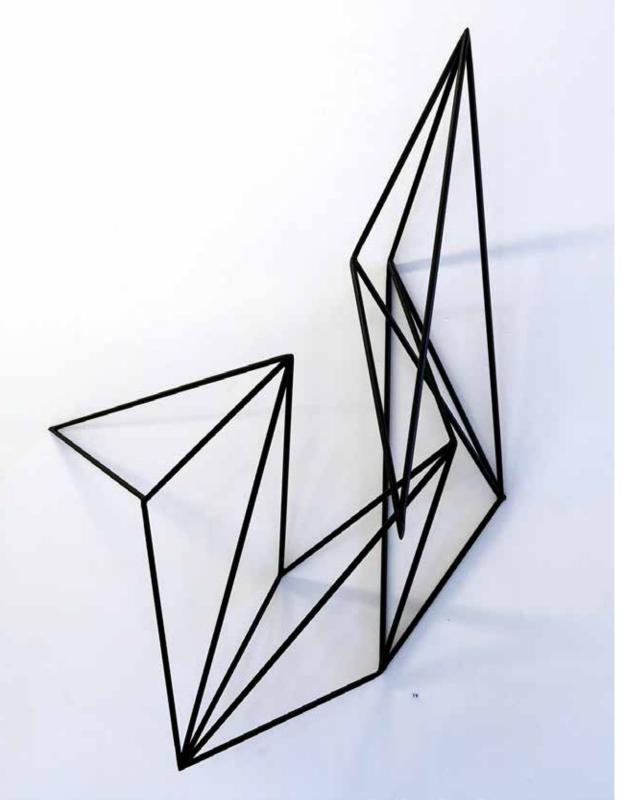

# SUPER POSITION #09 - 2019

10mm welded steel rod Powder coated satin black *Appx: 90cm wide x 110cm tall x 30cm deep* **AUD \$6,000.00 incl. GST** 