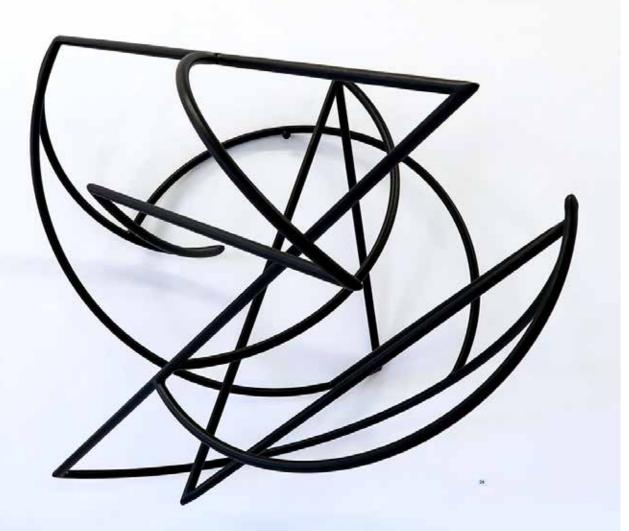

# SUPER POSITION #01 - 2019

10mm welded steel rod Powder coated satin black *Appx: 80cm wide x 110cm tall x 45cm deep* **AUD \$6,000.00 incl. GST** 

### **SUPER POSITION #08 - 2019**

10mm welded steel rod Powder coated satin black *Appx: 55cm wide x 70cm tall x 44cm deep* **AUD \$6,000.00 incl. GST** 

# SUPER POSITION #09 - 2019

10mm welded steel rod Powder coated satin black *Appx: 90cm wide x 110cm tall x 30cm deep* **AUD \$6,000.00 incl. GST** 

# **SUPER POSITION #12 - 2019**

10mm welded steel rod Powder coated satin black *Appx: 70cm wide x 130cm tall x 25cm deep* **AUD \$6,000.00 incl. GST** 

# **SUPER POSITION #13 - 2019**

10mm welded steel rod Powder coated satin black *Appx: 125cm wide x 94cm tall x 25cm deep* **AUD \$6,000.00 incl. GST** 

### **SUPER POSITION #18 - 2019**

10mm welded steel rod Powder coated satin black *Appx: 80cm wide x 65cm tall x 45cm deep* **AUD \$6,000.00 incl. GST** 

#### **SUPER POSITION #24 - 2019**

10mm welded steel rod Powder coated satin black *Appx: 130cm wide x 110cm tall x 30cm deep* **AUD \$6,000.00 incl. GST** 

# **SUPER POSITION #26 - 2019**

10mm welded steel rod Powder coated satin black *Appx: 80cm wide x 63cm tall x 58cm deep* **AUD \$6,000.00 incl. GST** 

#### **SUPER POSITION #30 - 2019**

10mm welded steel rod Powder coated satin black *Appx: 60cm wide x 80cm tall x 40cm deep* **AUD \$6,000.00 incl. GST** 

# **SUPER POSITION #31 - 2019**

10mm welded steel rod Powder coated satin black *Appx: 65cm wide x 65cm tall x 45cm deep* **AUD \$6,000.00 incl. GST** 

# **SUPER POSITION #33 - 2019**

10mm welded steel rod Powder coated satin black *Appx: 120cm wide x 110cm tall x 26cm deep* **AUD \$6,000.00 incl. GST** 

### **SUPER POSITION #38 - 2019**

10mm welded steel rod Powder coated satin black *Appx: 70cm wide x 60cm tall x 45cm deep* **AUD \$6,000.00 incl. GST** 

#### **SUPER POSITION #39 - 2019**

10mm welded steel rod Powder coated satin black *Appx: 55cm wide x 55cm tall x 58cm deep* **AUD \$6,000.00 incl. GST** 

#### SUPER POSITION #40 - 2019

10mm welded steel rod Powder coated satin black *Appx: 65cm wide x 60cm tall x 47cm deep* **AUD \$6,000.00 incl. GST** 