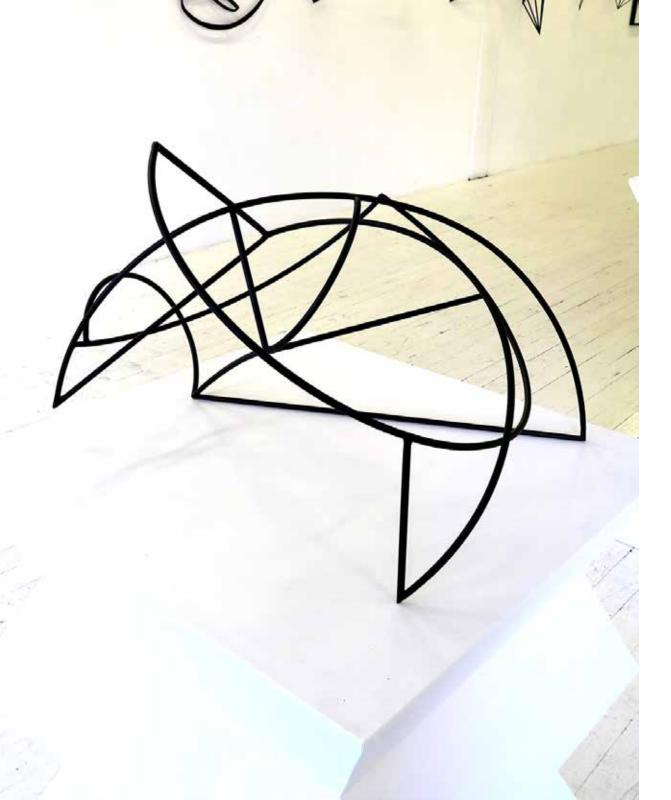

# **SUPER POSITION #13 - 2019**

10mm welded steel rod Powder coated satin black *Appx: 125cm wide x 94cm tall x 25cm deep* **AUD \$6,000.00 incl. GST** 