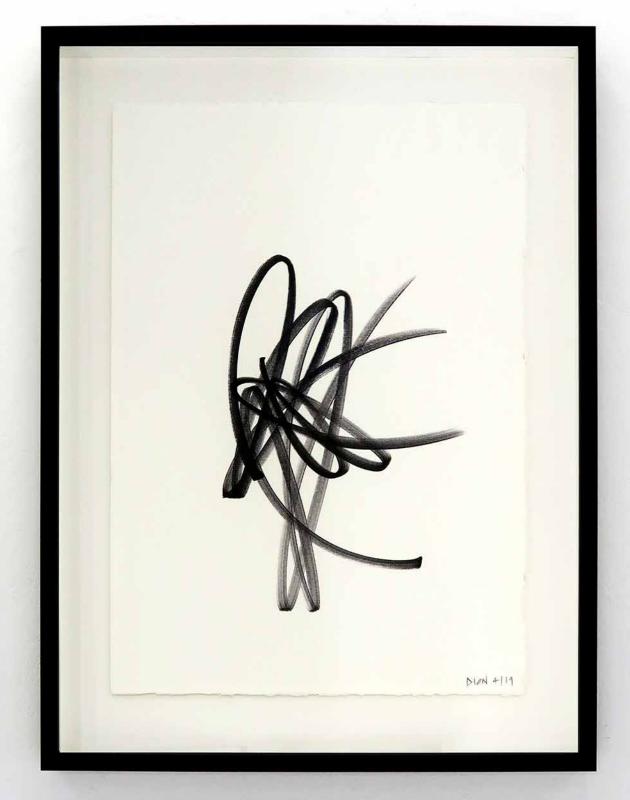

Through a series of ink drawings on paper, the form and gesture of the sculptures are born. The three dimensional departures break through space, and engage the quantum dynamic of lines moving in flux. Horstmans superimposes the two dimensional drawings again over the three dimensional sculptures to convert a new visual language as seen in the line works in this exhibition.

# SUPER POSITION #16 - 2019