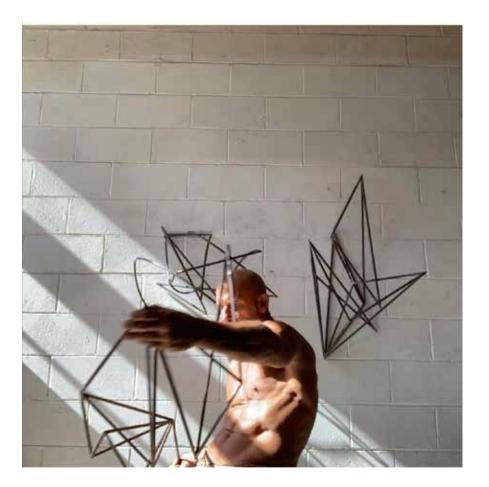

Super Position **Dion Horstmans** 17.05.19 *Exhibition Catalogue* 

Dion Horstmans is a New Zealand born, Sydney based sculptor and artist.

His strong, dynamic artworks embody his infinite energy which strives to depict fluid movement through static structures; strong lines join to create forceful, multi-dimensional works.

'Super position' acknowledges the aspect of the superposition principal, in that the work is in constant mutability between still image and dynamic sculptural perception. The work is driven by the process with the expressive output constantly evolving and influences itself.

Through a series of ink drawings on paper, the form and gesture of the sculptures are born. The three dimensional departures break through space, and engage the quantum dynamic of lines moving in flux. Horstmans superimposes the two dimensional drawings again over the three dimensional sculptures to convert a new visual language as seen in the line works in this exhibition.

His syntax also seeks to return to the flat plane as a shadow on the wall of these reliefs, with an intuitive understanding of form ensuring unity and dynamism between his works within their surroundings and each other.