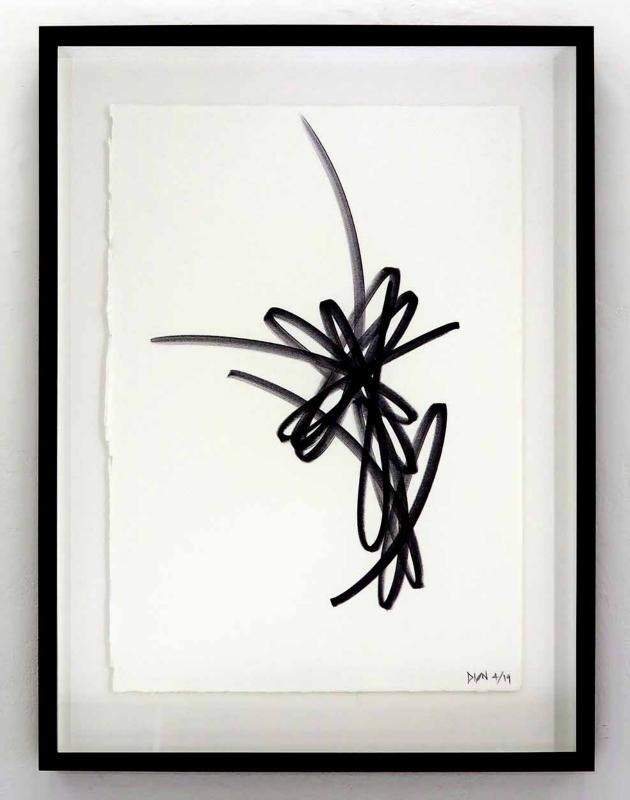

Through a series of ink drawings on paper, the form and gesture of the sculptures are born. The three dimensional departures break through space, and engage the quantum dynamic of lines moving in flux. Horstmans superimposes the two dimensional drawings again over the three dimensional sculptures to convert a new visual language as seen in the line works in this exhibition.

# **SUPER POSITION #25 - 2019**