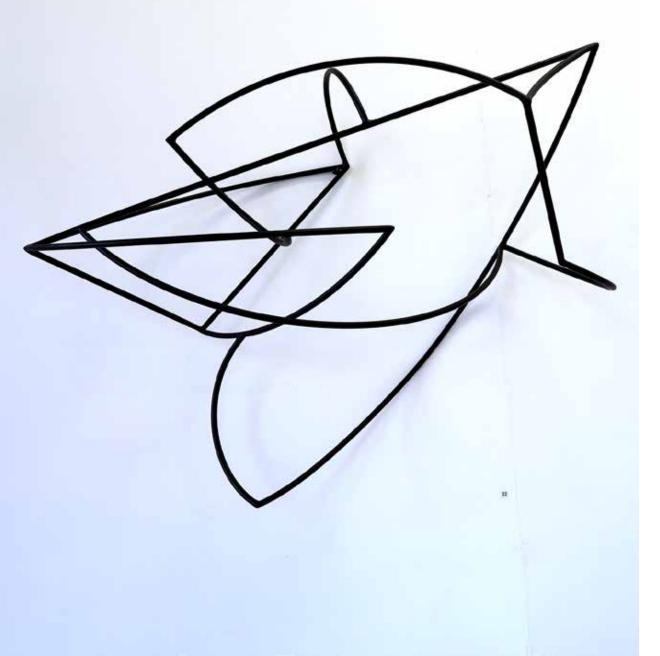

#### SCULPTURE 10mm steel rod

# SUPER POSITION #09 - 2019

10mm welded steel rod Powder coated satin black *Appx: 90cm wide x 110cm tall x 30cm deep* **AUD \$6,000.00 incl. GST** 