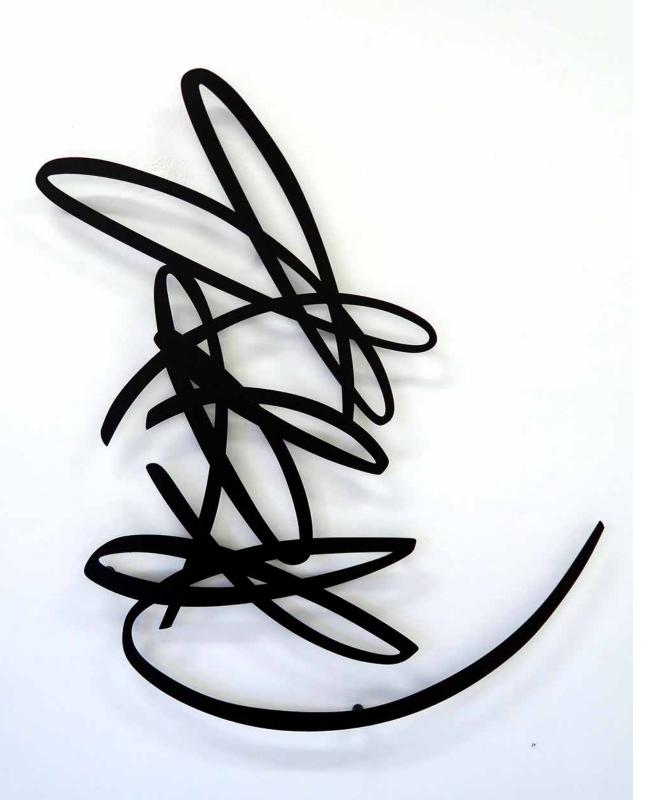

#### LASER CUTS 3mm mild steel

### **SUPER POSITION #05 - 2019**

3mm laser cut mild steel Powder coated satin black *Appx: 70cm wide x 100cm tall* **AUD \$3,000.00 incl. GST** 