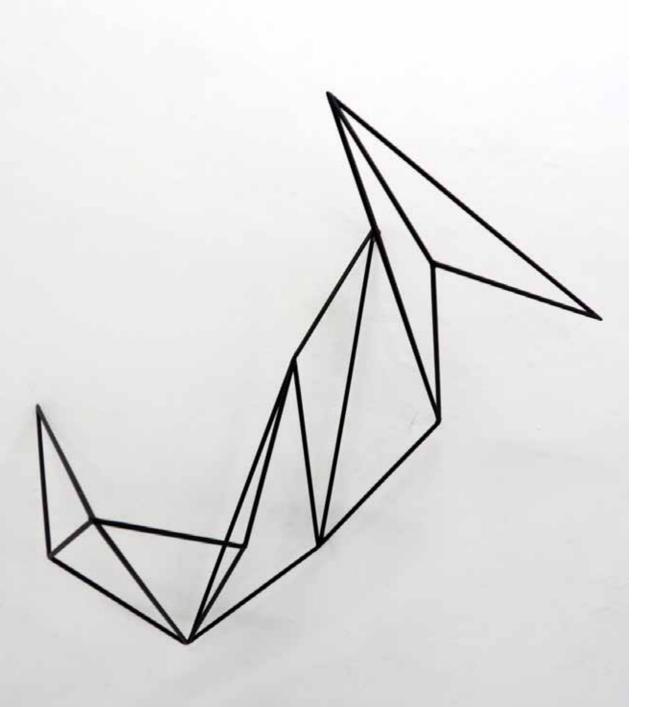

# SUPER POSITION #01 - 2019

10mm welded steel rod Powder coated satin black *Appx: 80cm wide x 110cm tall x 45cm deep* **AUD \$6,000.00 incl. GST** 