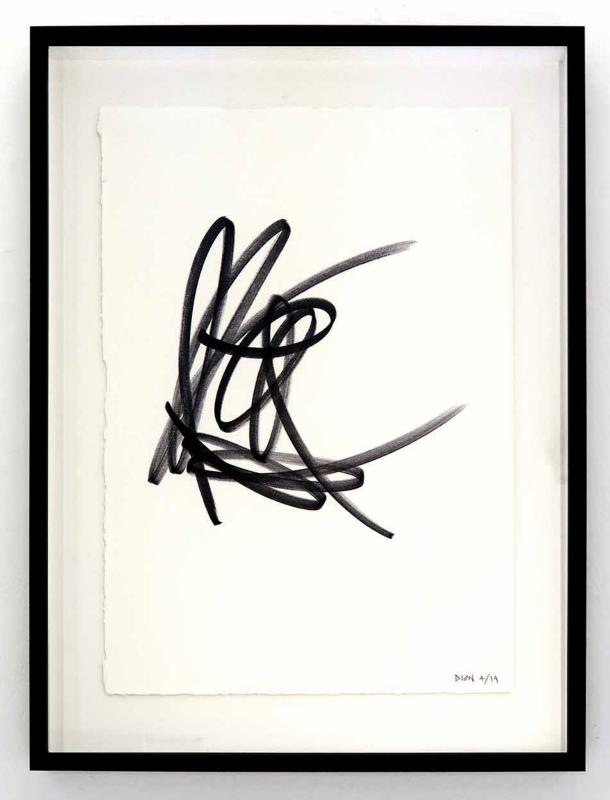

Through a series of ink drawings on paper, the form and gesture of the sculptures are born. The three dimensional departures break through space, and engage the quantum dynamic of lines moving in flux. Horstmans superimposes the two dimensional drawings again over the three dimensional sculptures to convert a new visual language as seen in the line works in this exhibition.

# SUPER POSITION #03 - 2019