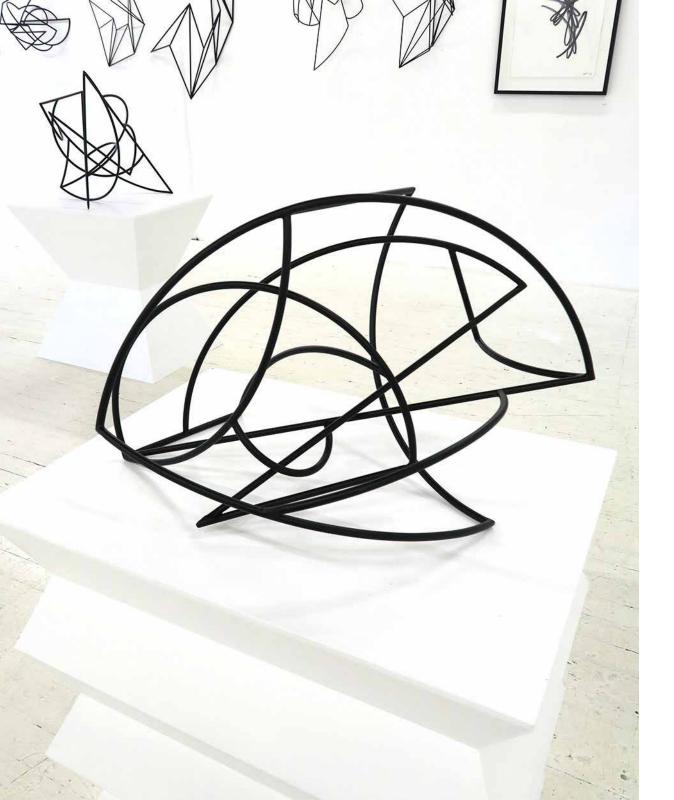

# SUPER POSITION #01 - 2019

10mm welded steel rod Powder coated satin black *Appx: 80cm wide x 110cm tall x 45cm deep* **AUD \$6,000.00 incl. GST** 

### **SUPER POSITION #08 - 2019**

10mm welded steel rod Powder coated satin black *Appx: 55cm wide x 70cm tall x 44cm deep* **AUD \$6,000.00 incl. GST** 

# SUPER POSITION #09 - 2019

10mm welded steel rod Powder coated satin black *Appx: 90cm wide x 110cm tall x 30cm deep* **AUD \$6,000.00 incl. GST** 