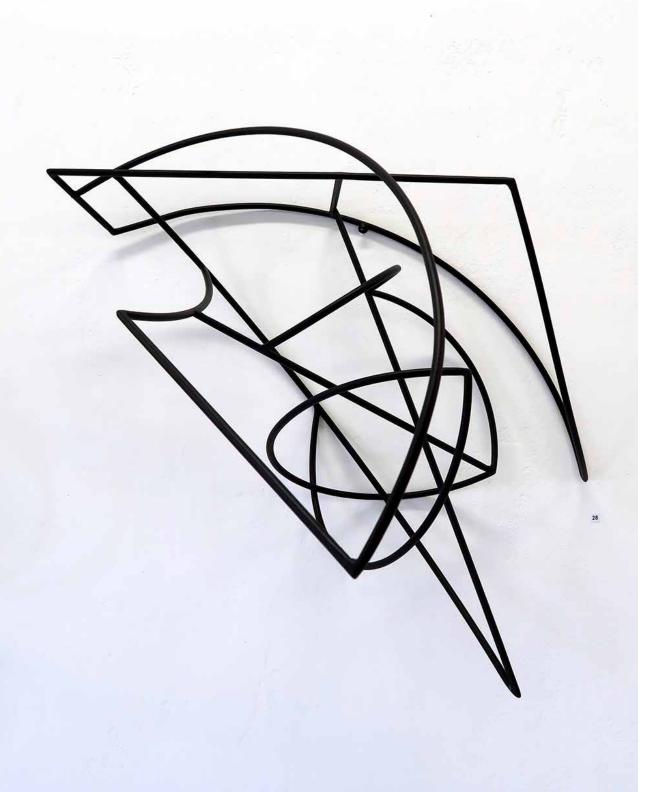

# **SUPER POSITION #15 - 2019**

6mm welded steel rod Powder coated satin black *Appx: 70cm wide x 65cm tall x 40cm deep* **AUD \$3,000.00 incl. GST** 