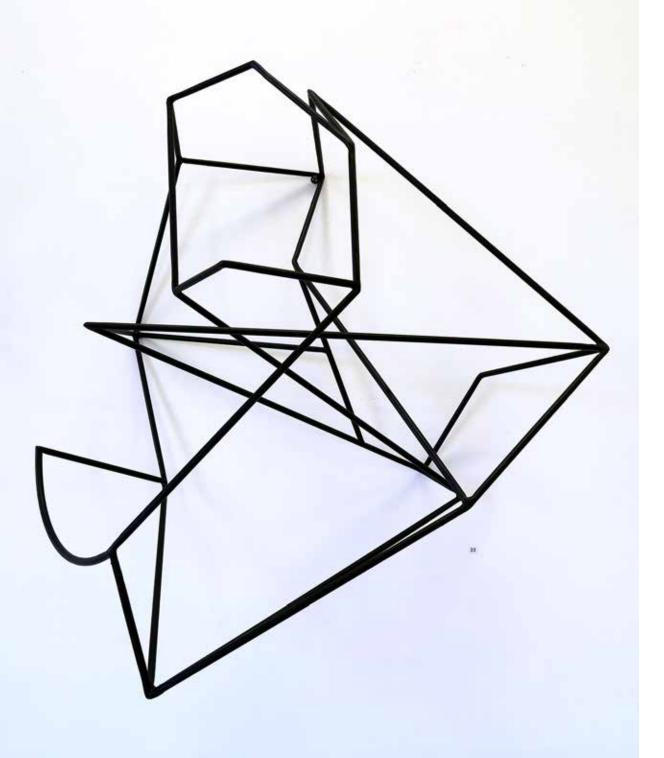

#### SCULPTURE 10mm steel rod

# **SUPER POSITION #12 - 2019**

10mm welded steel rod Powder coated satin black *Appx: 70cm wide x 130cm tall x 25cm deep* **AUD \$6,000.00 incl. GST** 