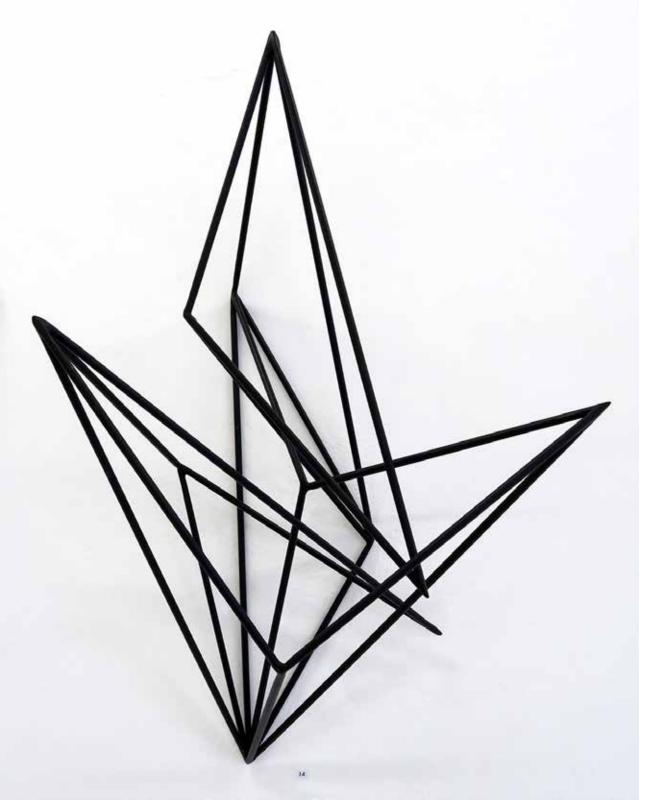

# SUPER POSITION #01 - 2019

10mm welded steel rod Powder coated satin black *Appx: 80cm wide x 110cm tall x 45cm deep* **AUD \$6,000.00 incl. GST** 