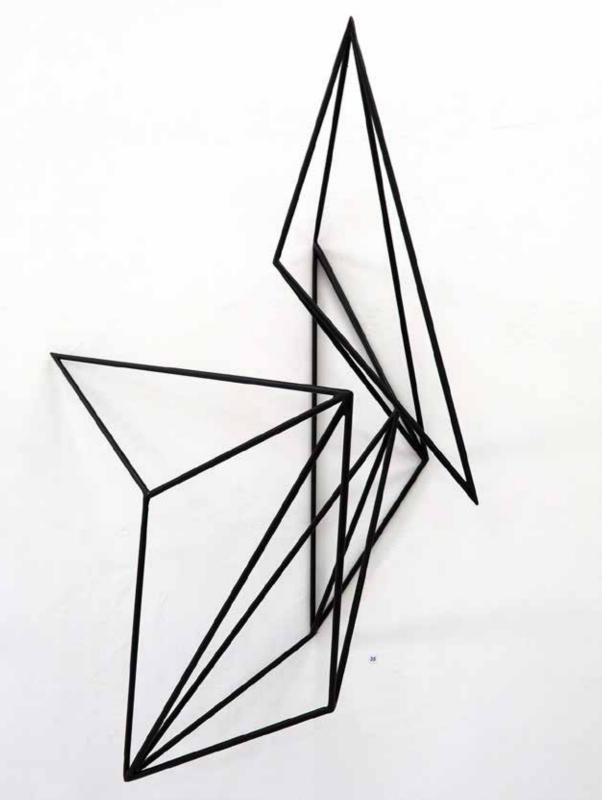

# SUPER POSITION #01 - 2019

10mm welded steel rod Powder coated satin black *Appx: 80cm wide x 110cm tall x 45cm deep* **AUD \$6,000.00 incl. GST** 