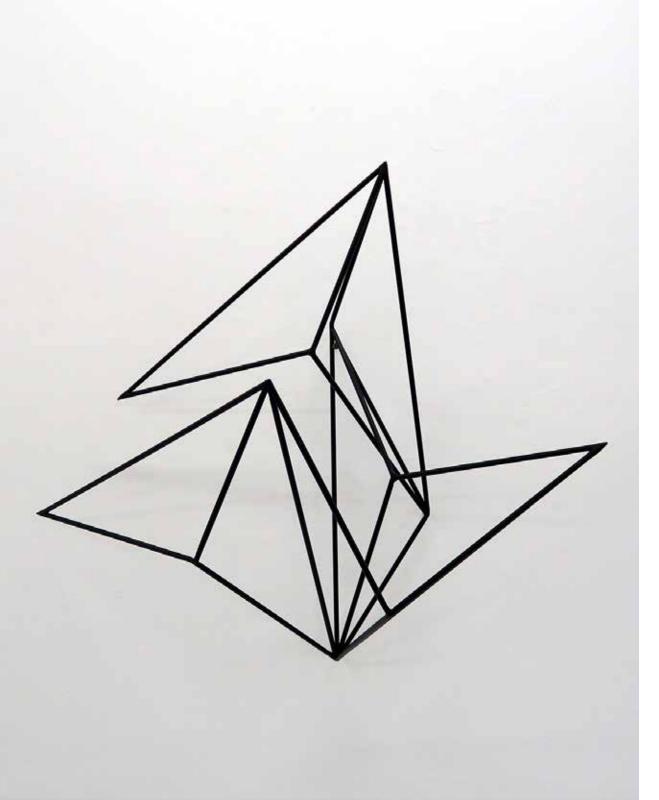

# **SUPER POSITION #12 - 2019**

10mm welded steel rod Powder coated satin black *Appx: 70cm wide x 130cm tall x 25cm deep* **AUD \$6,000.00 incl. GST** 