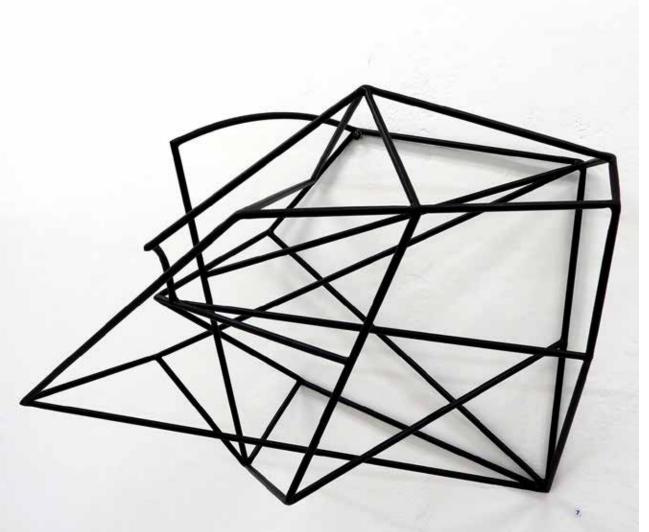

#### SCULPTURE 10mm steel rod

# SUPER POSITION #09 - 2019

10mm welded steel rod Powder coated satin black *Appx: 90cm wide x 110cm tall x 30cm deep* **AUD \$6,000.00 incl. GST** 