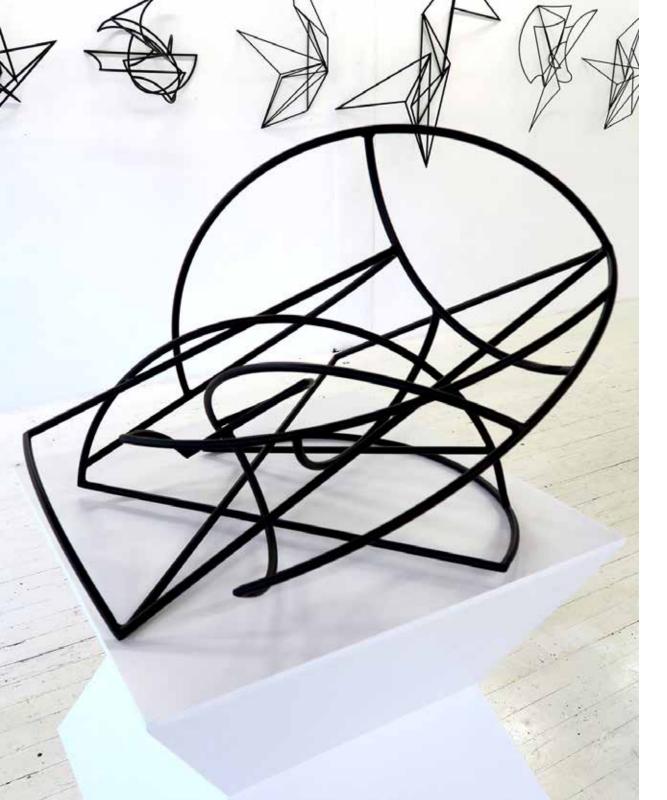

#### **SUPER POSITION #24 - 2019**

10mm welded steel rod Powder coated satin black *Appx: 130cm wide x 110cm tall x 30cm deep* **AUD \$6,000.00 incl. GST** 

# **SUPER POSITION #26 - 2019**

10mm welded steel rod Powder coated satin black *Appx: 80cm wide x 63cm tall x 58cm deep* **AUD \$6,000.00 incl. GST** 

#### **SUPER POSITION #30 - 2019**

10mm welded steel rod Powder coated satin black *Appx: 60cm wide x 80cm tall x 40cm deep* **AUD \$6,000.00 incl. GST** 