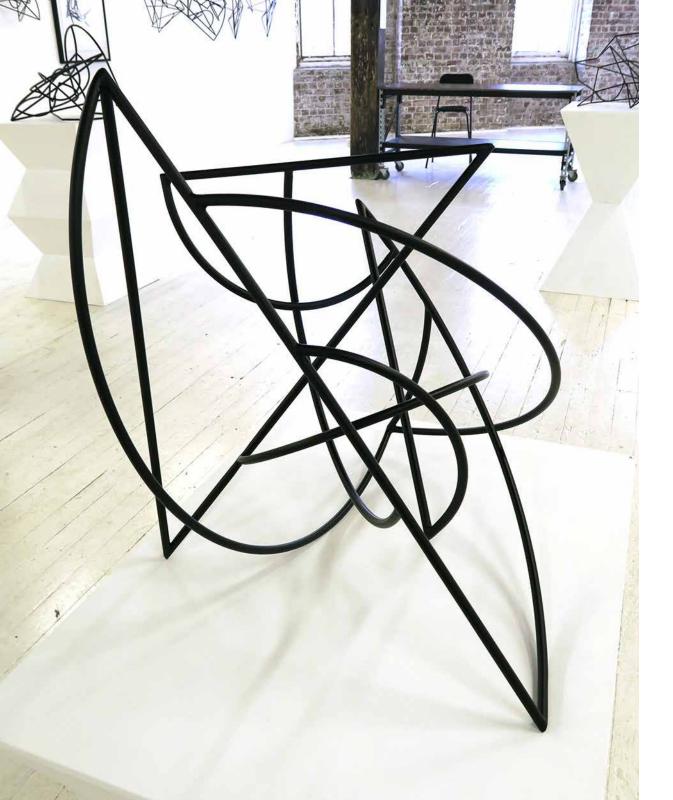

# **SUPER POSITION #12 - 2019**

10mm welded steel rod Powder coated satin black *Appx: 70cm wide x 130cm tall x 25cm deep* **AUD \$6,000.00 incl. GST** 

# **SUPER POSITION #13 - 2019**

10mm welded steel rod Powder coated satin black *Appx: 125cm wide x 94cm tall x 25cm deep* **AUD \$6,000.00 incl. GST** 

### **SUPER POSITION #18 - 2019**

10mm welded steel rod Powder coated satin black *Appx: 80cm wide x 65cm tall x 45cm deep* **AUD \$6,000.00 incl. GST** 