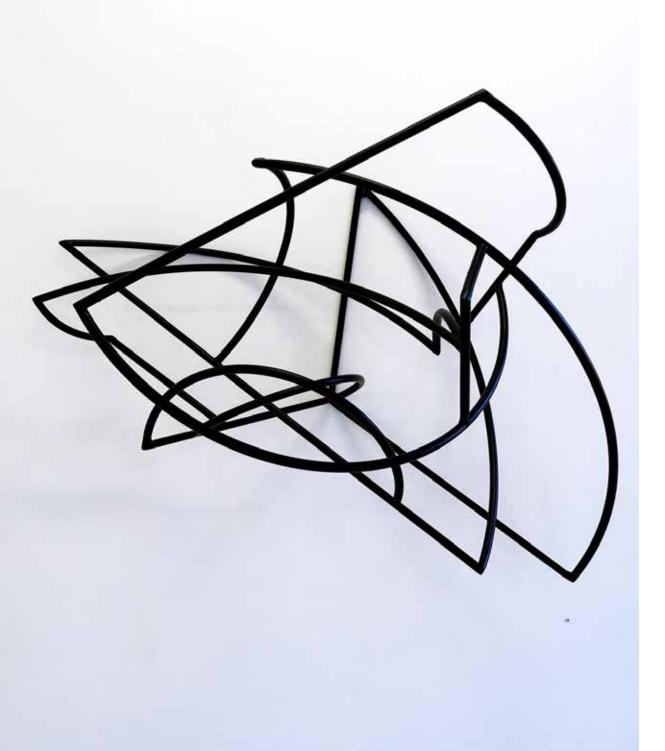

# SUPER POSITION #01 - 2019

10mm welded steel rod Powder coated satin black *Appx: 80cm wide x 110cm tall x 45cm deep* **AUD \$6,000.00 incl. GST** 

# SUPER POSITION #09 - 2019

10mm welded steel rod Powder coated satin black *Appx: 90cm wide x 110cm tall x 30cm deep* **AUD \$6,000.00 incl. GST** 

# **SUPER POSITION #13 - 2019**

10mm welded steel rod Powder coated satin black *Appx: 125cm wide x 94cm tall x 25cm deep* **AUD \$6,000.00 incl. GST** 

#### **SUPER POSITION #24 - 2019**

10mm welded steel rod Powder coated satin black *Appx: 130cm wide x 110cm tall x 30cm deep* **AUD \$6,000.00 incl. GST** 

# **SUPER POSITION #33 - 2019**

10mm welded steel rod Powder coated satin black *Appx: 120cm wide x 110cm tall x 26cm deep* **AUD \$6,000.00 incl. GST** 