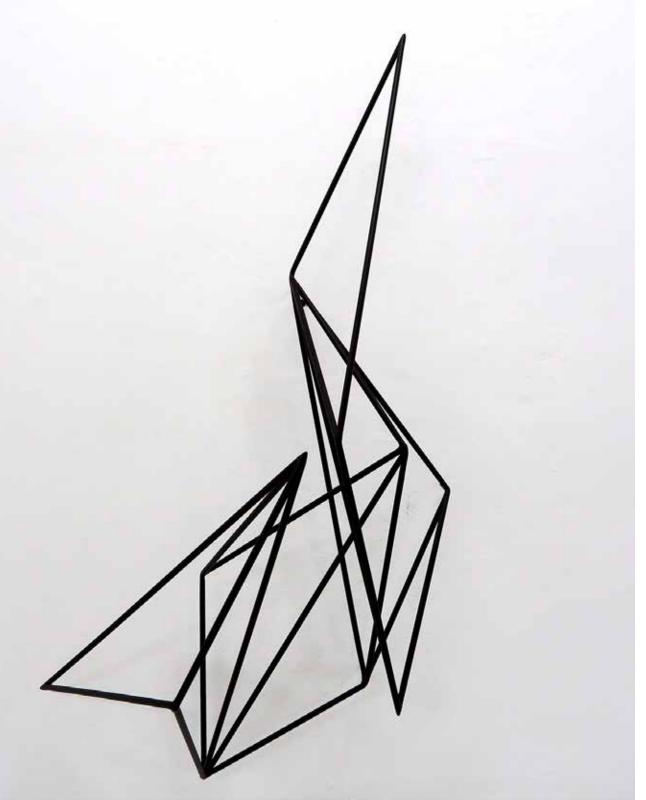

# SUPER POSITION #09 - 2019

10mm welded steel rod Powder coated satin black *Appx: 90cm wide x 110cm tall x 30cm deep* **AUD \$6,000.00 incl. GST** 