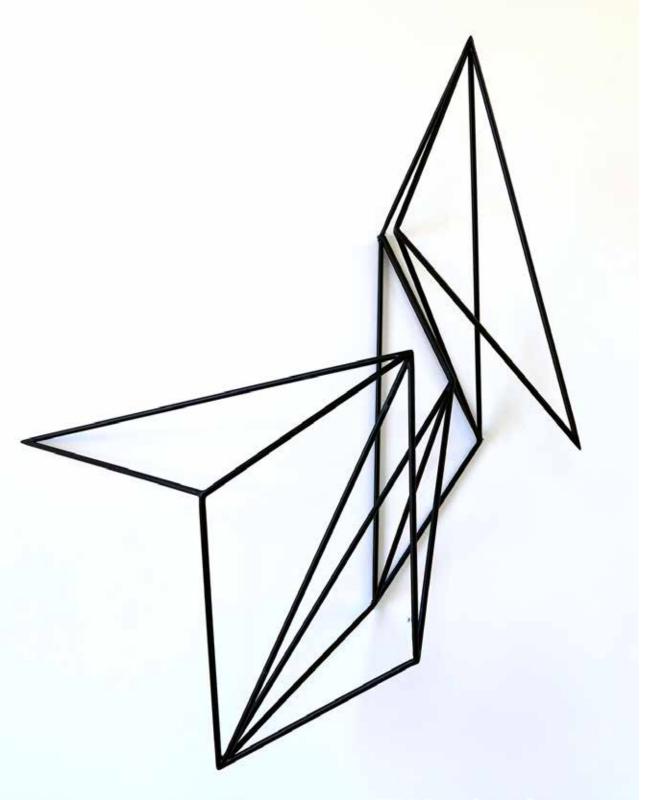

#### SCULPTURE 10mm steel rod

### **SUPER POSITION #08 - 2019**

10mm welded steel rod Powder coated satin black *Appx: 55cm wide x 70cm tall x 44cm deep* **AUD \$6,000.00 incl. GST** 