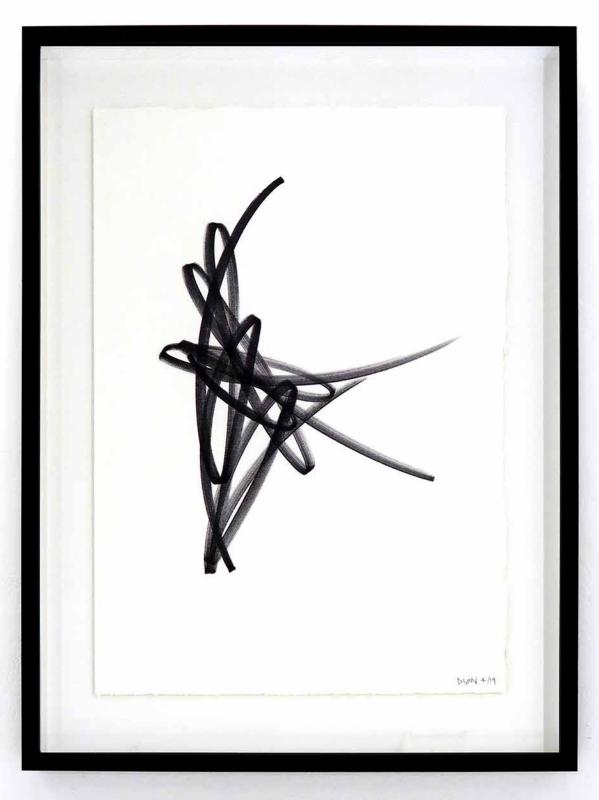

UPER POSITION #49 - 2019**

6mm welded steel rod Powder coated satin black *Appx: 55cm wide x 45cm tall x 45cm deep* **AUD \$3,000.00 incl. GST** 



### **SUPER POSITION #50 - 2019**

6mm welded steel rod Powder coated satin black *Appx: 55cm wide x 60cm tall x 36cm deep* **AUD \$3,000.00 incl. GST** 

#### LASER CUTS 3mm mild steel



### **SUPER POSITION #05 - 2019**

3mm laser cut mild steel Powder coated satin black *Appx: 70cm wide x 100cm tall* **AUD \$3,000.00 incl. GST** 



### **SUPER POSITION #11 - 2019**

3mm laser cut mild steel Powder coated satin black *Appx: 70cm wide x 100cm tall* **AUD \$3,000.00 incl. GST** 



# **SUPER POSITION #29 - 2019**

3mm laser cut mild steel Powder coated satin black *Appx: 90cm wide x 100cm tall* **AUD \$3,000.00 incl. GST**  WORKS ON PAPER



# SUPER POSITION #03 - 2019



# SUPER POSITION #16 - 2019



# **SUPER POSITION #25 - 2019**



# **SUPER POSITION #36 - 2019**



# **SUPER POSITION #51 - 2019**