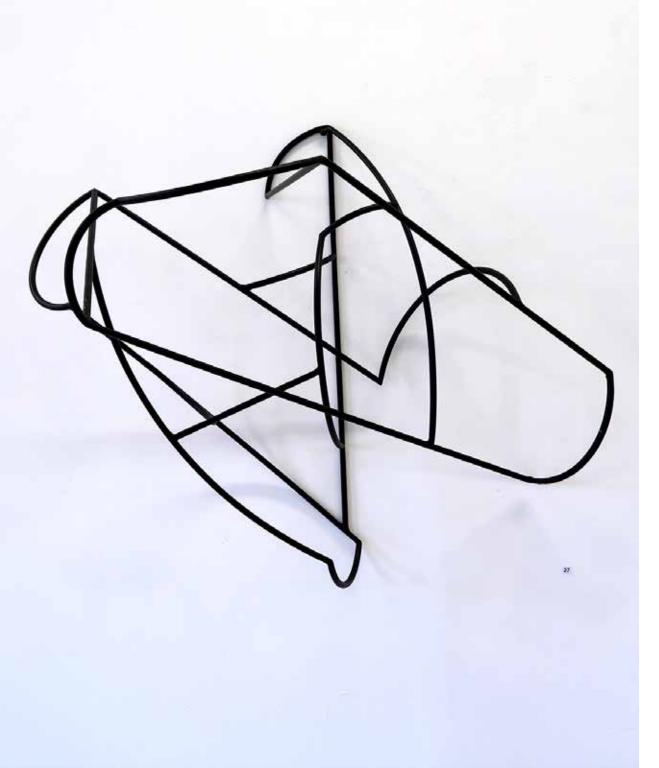

# **SUPER POSITION #14 - 2019**

6mm welded steel rod Powder coated satin black *Appx: 50cm wide x 70cm tall x 30cm deep* **AUD \$3,000.00 incl. GST** 