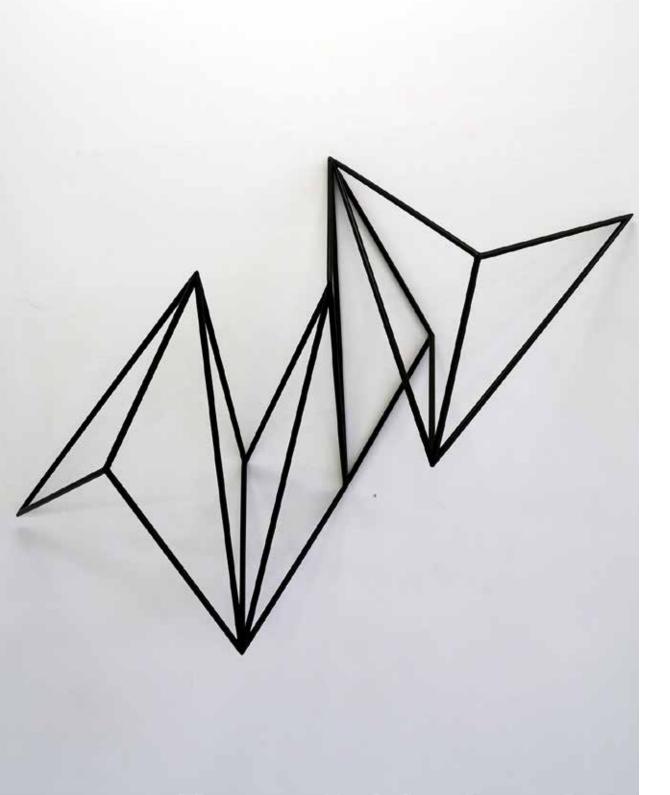

# SUPER POSITION #01 - 2019

10mm welded steel rod Powder coated satin black *Appx: 80cm wide x 110cm tall x 45cm deep* **AUD \$6,000.00 incl. GST** 

# SUPER POSITION #09 - 2019

10mm welded steel rod Powder coated satin black *Appx: 90cm wide x 110cm tall x 30cm deep* **AUD \$6,000.00 incl. GST** 

# **SUPER POSITION #13 - 2019**

10mm welded steel rod Powder coated satin black *Appx: 125cm wide x 94cm tall x 25cm deep* **AUD \$6,000.00 incl. GST** 

#### **SUPER POSITION #24 - 2019**

10mm welded steel rod Powder coated satin black *Appx: 130cm wide x 110cm tall x 30cm deep* **AUD \$6,000.00 incl. GST** 

# **SUPER POSITION #33 - 2019**

10mm welded steel rod Powder coated satin black *Appx: 120cm wide x 110cm tall x 26cm deep* **AUD \$6,000.00 incl. GST** 