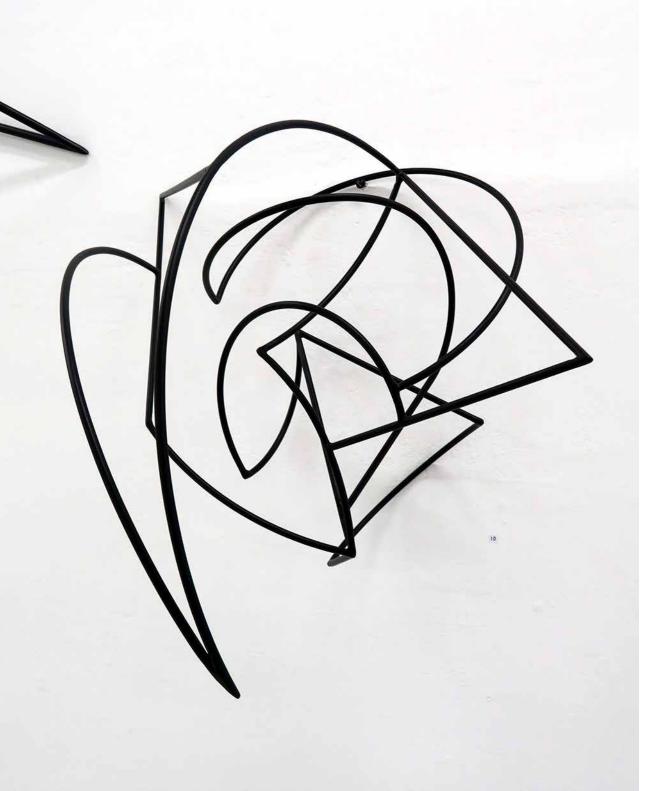

#### SCULPTURE 10mm steel rod

# **SUPER POSITION #12 - 2019**

10mm welded steel rod Powder coated satin black *Appx: 70cm wide x 130cm tall x 25cm deep* **AUD \$6,000.00 incl. GST** 