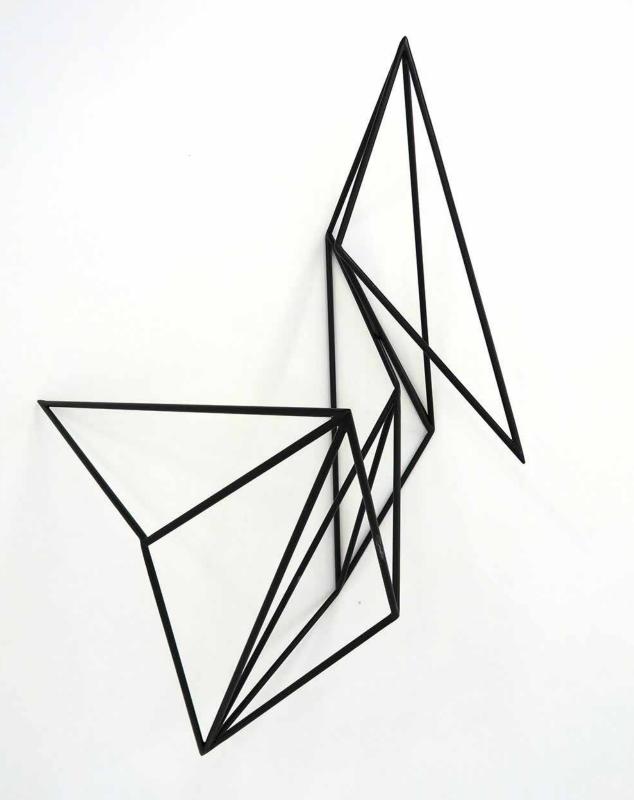

#### SCULPTURE 10mm steel rod

# SUPER POSITION #01 - 2019

10mm welded steel rod Powder coated satin black *Appx: 80cm wide x 110cm tall x 45cm deep* **AUD \$6,000.00 incl. GST** 

### **SUPER POSITION #08 - 2019**

10mm welded steel rod Powder coated satin black *Appx: 55cm wide x 70cm tall x 44cm deep* **AUD \$6,000.00 incl. GST** 

# SUPER POSITION #09 - 2019

10mm welded steel rod Powder coated satin black *Appx: 90cm wide x 110cm tall x 30cm deep* **AUD \$6,000.00 incl. GST** 

# **SUPER POSITION #12 - 2019**

10mm welded steel rod Powder coated satin black *Appx: 70cm wide x 130cm tall x 25cm deep* **AUD \$6,000.00 incl. GST** 

# **SUPER POSITION #13 - 2019**

10mm welded steel rod Powder coated satin black *Appx: 125cm wide x 94cm tall x 25cm deep* **AUD \$6,000.00 incl. GST** 

### **SUPER POSITION #18 - 2019**

10mm welded steel rod Powder coated satin black *Appx: 80cm wide x 65cm tall x 45cm deep* **AUD \$6,000.00 incl. GST** 

#### **SUPER POSITION #24 - 2019**

10mm welded steel rod Powder coated satin black *Appx: 130cm wide x 110cm tall x 30cm deep* **AUD \$6,000.00 incl. GST** 

# **SUPER POSITION #26 - 2019**

10mm welded steel rod Powder coated satin black *Appx: 80cm wide x 63cm tall x 58cm deep* **AUD \$6,000.00 incl. GST** 

#### **SUPER POSITION #30 - 2019**

10mm welded steel rod Powder coated satin black *Appx: 60cm wide x 80cm tall x 40cm deep* **AUD \$6,000.00 incl. GST** 

# **SUPER POSITION #31 - 2019**

10mm welded steel rod Powder coated satin black *Appx: 65cm wide x 65cm tall x 45cm deep* **AUD \$6,000.00 incl. GST** 

# **SUPER POSITION #33 - 2019**

10mm welded steel rod Powder coated satin black *Appx: 120cm wide x 110cm tall x 26cm deep* **AUD \$6,000.00 incl. GST** 

### **SUPER POSITION #38 - 2019**

10mm welded steel rod Powder coated satin black *Appx: 70cm wide x 60cm tall x 45cm deep* **AUD \$6,000.00 incl. GST** 

#### **SUPER POSITION #39 - 2019**

10mm welded steel rod Powder coated satin black *Appx: 55cm wide x 55cm tall x 58cm deep* **AUD \$6,000.00 incl. GST** 

#### SUPER POSITION #40 - 2019

10mm welded steel rod Powder coated satin black *Appx: 65cm wide x 60cm tall x 47cm deep* **AUD \$6,000.00 incl. GST** 